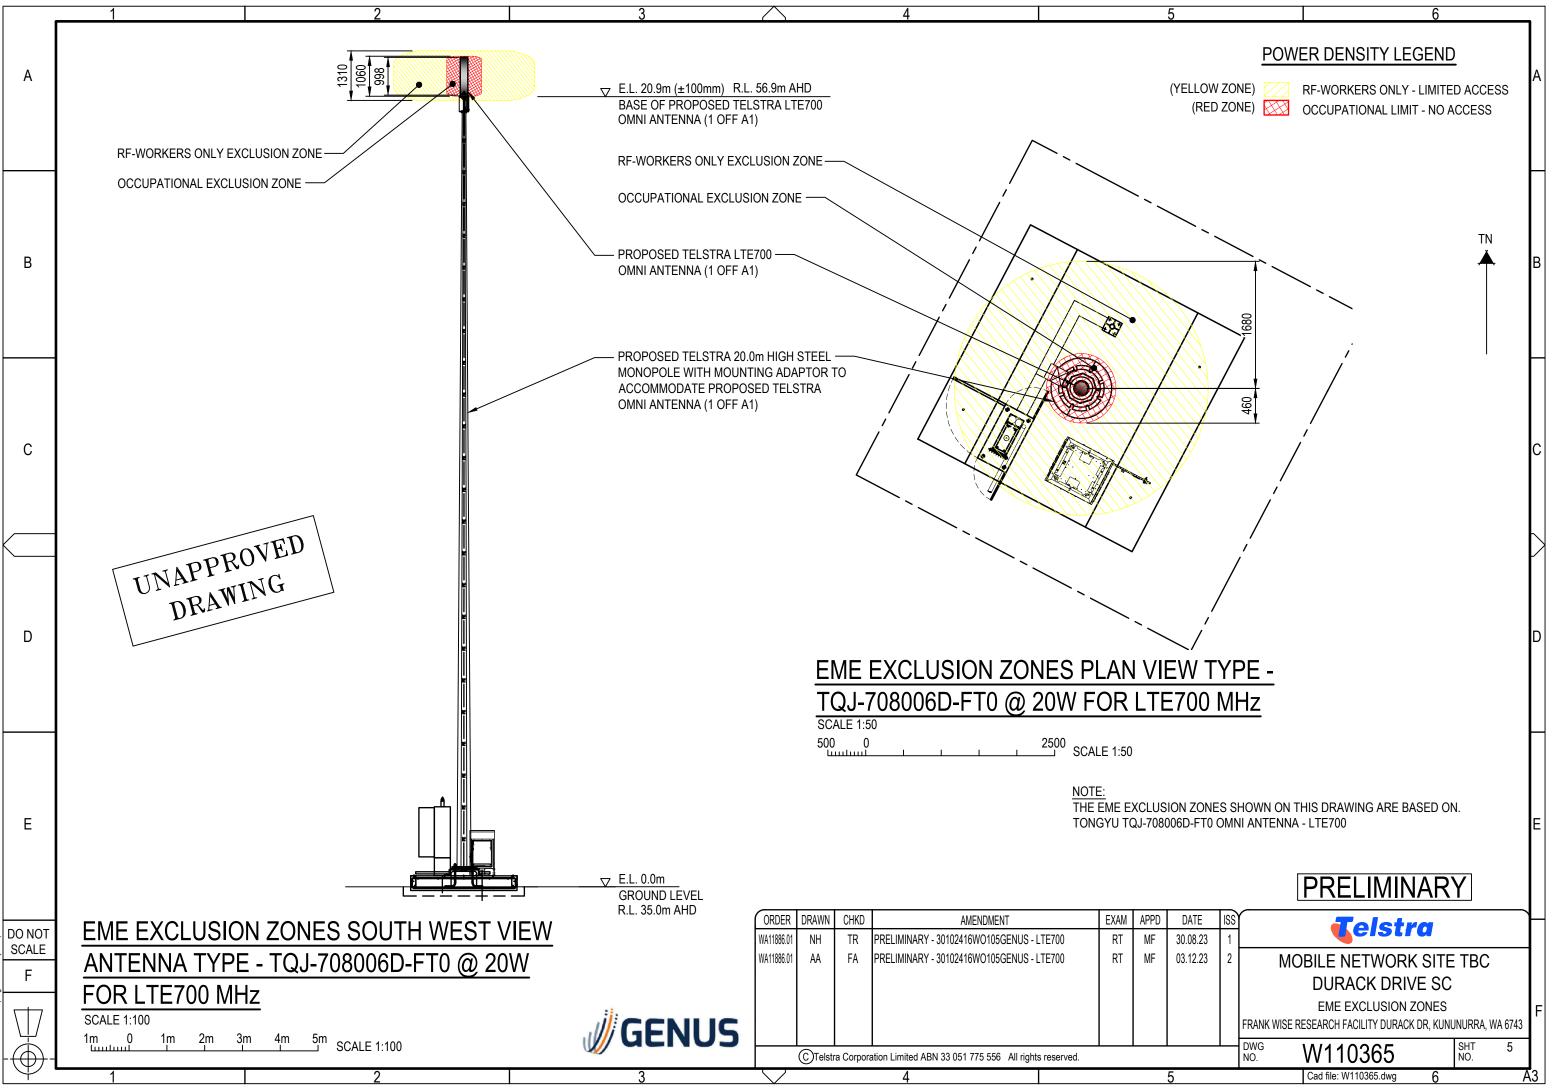

| ГВС        |   |  |  |  |  |  |  |
| 03.12.23    | 3   | DURACK DRIVE SC                                            |            |   |  |  |  |  |  |  |
|             |     | PHOTOS AND LOCALITY PLAN                                   |            |   |  |  |  |  |  |  |
|             |     | FRANK WISE RESEARCH FACILITY DURACK DR, KUNUNURRA, WA 6743 |            |   |  |  |  |  |  |  |
|             | L   |                                                            | HT 1<br>O. |   |  |  |  |  |  |  |
| 5           |     | Cad file: W110365.dwg 6                                    | A          | 3 |  |  |  |  |  |  |



The copyright and ownership of the drawings is to be assigned to Telstra





The copyright and ownership of the drawings is to be assigned to Telstra



The copyright and ownership of the drawings is to be assigned to Telstra