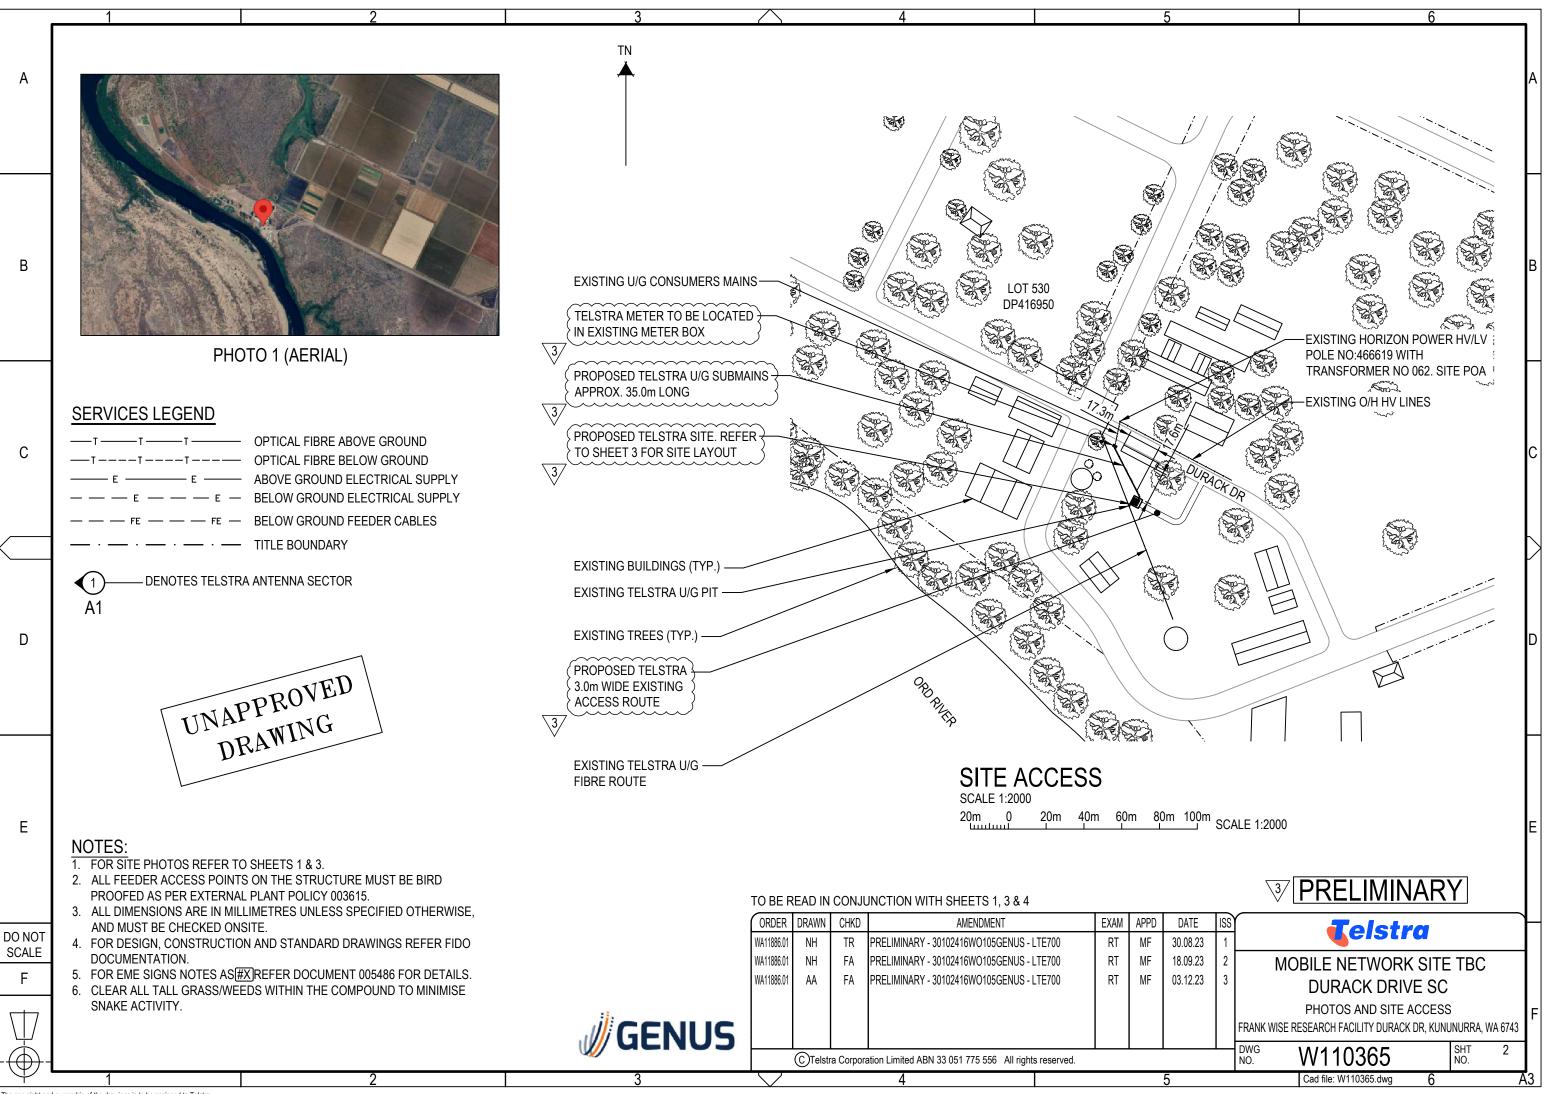

| 5              |           |           |               | 6              |              |                     |          |                |   |  |
|----------------|-----------|-----------|---------------|----------------|--------------|---------------------|----------|----------------|---|--|
|                |           |           |               | DRAWING STATUS |              |                     |          |                |   |  |
| awing<br>Jmber | SHEET NO. | ISSUE NO. | ISSUE<br>DATE | CANCELLED      | PRELIMINARY  | FOR<br>CONSTRUCTION | AS BUILT | REFERENCE ONLY | A |  |
| 110365         | 1         | 3         | 03/12/23      |                | $\checkmark$ |                     |          |                |   |  |
| 110365         | 2         | 3         | 03/12/23      |                | $\checkmark$ |                     |          |                |   |  |
| 110365         | 3         | 2         | 03/12/23      |                | $\checkmark$ |                     |          |                |   |  |
| 110365         | 4         | 2         | 03/12/23      |                | $\checkmark$ |                     |          |                |   |  |
| 110365         | 5         | 2         | 03/12/23      |                | $\checkmark$ |                     |          |                |   |  |
|                |           |           |               |                |              |                     |          |                |   |  |