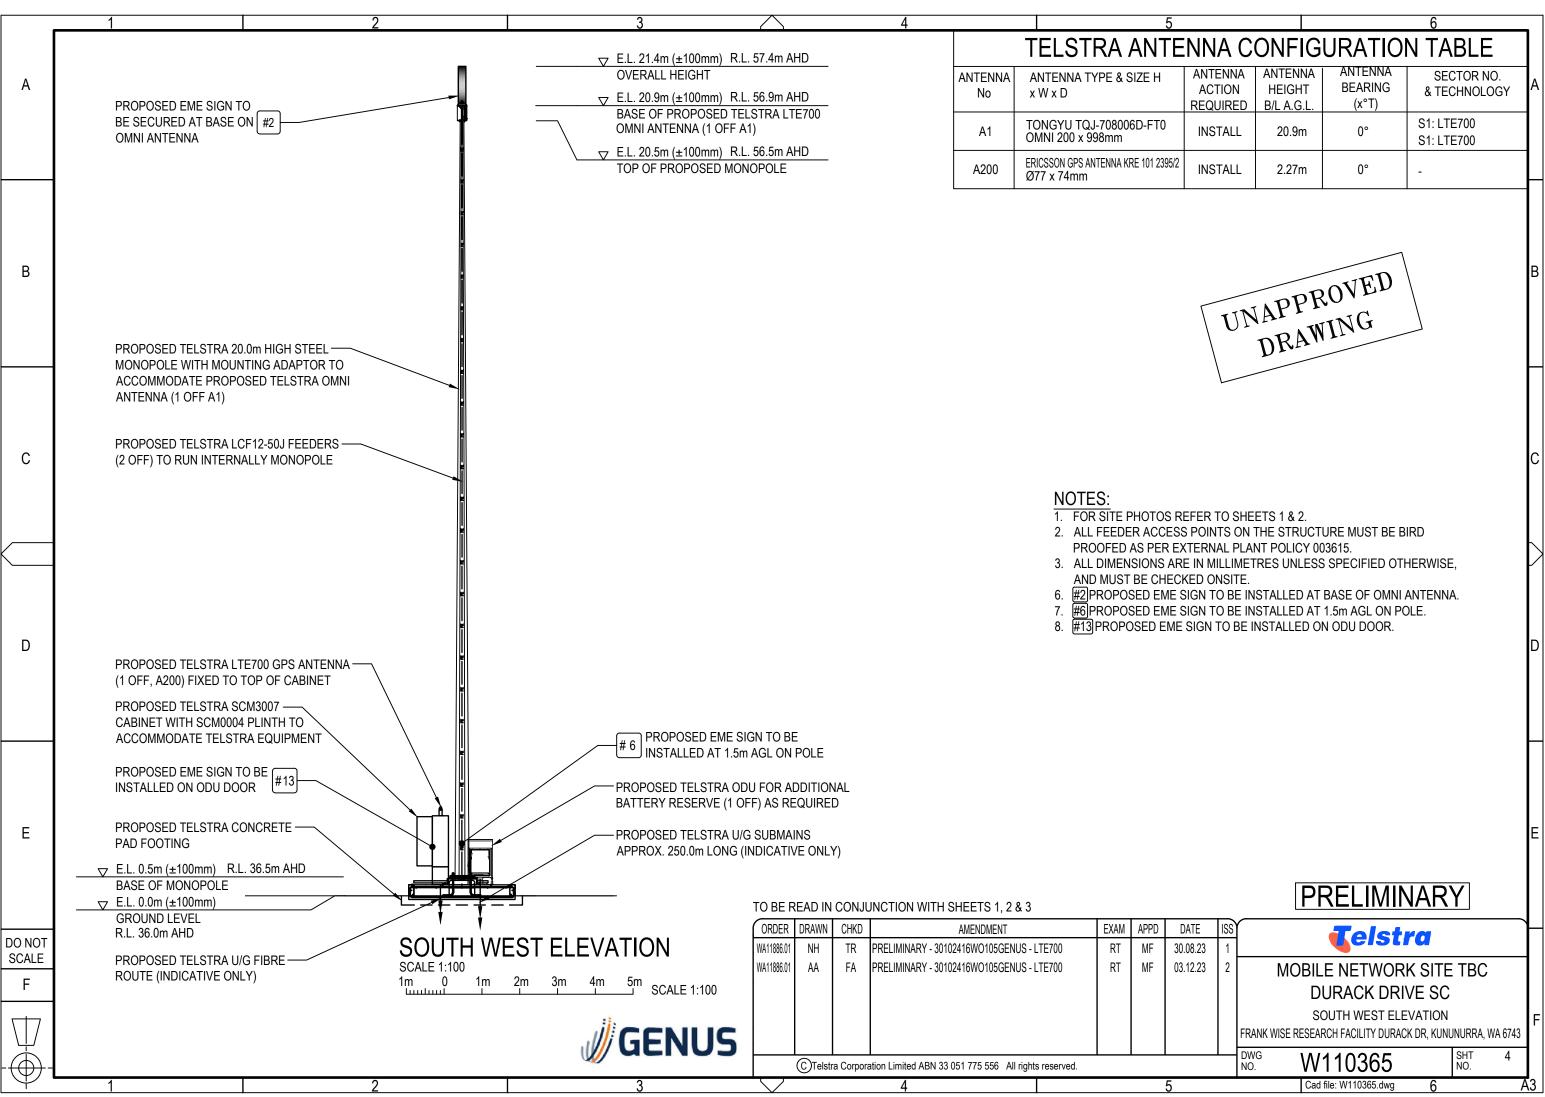

| 5              |           |           |               | 6              |              |                     |          |                |   |  |
|----------------|-----------|-----------|---------------|----------------|--------------|---------------------|----------|----------------|---|--|
|                |           |           |               | DRAWING STATUS |              |                     |          |                |   |  |
| awing<br>Jmber | SHEET NO. | ISSUE NO. | ISSUE<br>DATE | CANCELLED      | PRELIMINARY  | FOR<br>CONSTRUCTION | AS BUILT | REFERENCE ONLY | A |  |
| 110365         | 1         | 3         | 03/12/23      |                | $\checkmark$ |                     |          |                |   |  |
| 110365         | 2         | 3         | 03/12/23      |                | $\checkmark$ |                     |          |                |   |  |
| 110365         | 3         | 2         | 03/12/23      |                | $\checkmark$ |                     |          |                |   |  |
| 110365         | 4         | 2         | 03/12/23      |                | $\checkmark$ |                     |          |                |   |  |
| 110365         | 5         | 2         | 03/12/23      |                | $\checkmark$ |                     |          |                |   |  |
|                |           |           |               |                |              |                     |          |                |   |  |