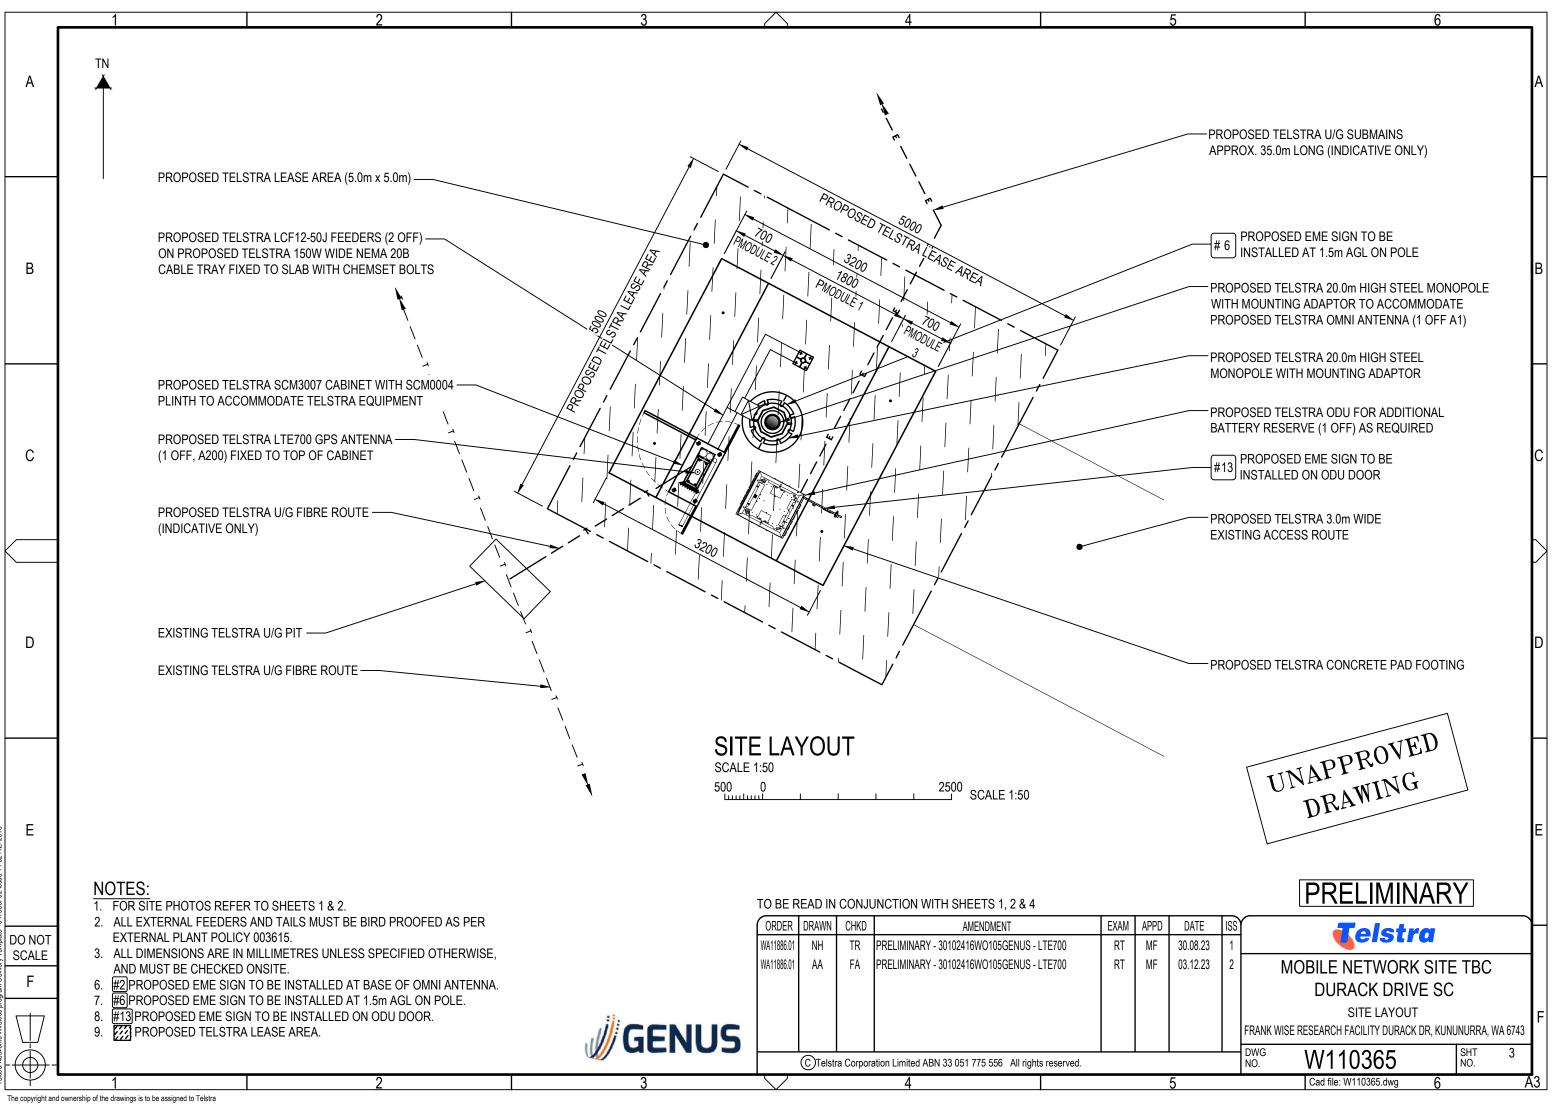

| 5              |           |           |               | 6              |              |                     |          |                |   |  |
|----------------|-----------|-----------|---------------|----------------|--------------|---------------------|----------|----------------|---|--|
|                |           |           |               | DRAWING STATUS |              |                     |          |                |   |  |
| awing<br>Jmber | SHEET NO. | ISSUE NO. | ISSUE<br>DATE | CANCELLED      | PRELIMINARY  | FOR<br>CONSTRUCTION | AS BUILT | REFERENCE ONLY | A |  |
| 110365         | 1         | 3         | 03/12/23      |                | $\checkmark$ |                     |          |                |   |  |
| 110365         | 2         | 3         | 03/12/23      |                | $\checkmark$ |                     |          |                |   |  |
| 110365         | 3         | 2         | 03/12/23      |                | $\checkmark$ |                     |          |                |   |  |
| 110365         | 4         | 2         | 03/12/23      |                | $\checkmark$ |                     |          |                |   |  |
| 110365         | 5         | 2         | 03/12/23      |                | $\checkmark$ |                     |          |                |   |  |
|                |           |           |               |                |              |                     |          |                |   |  |