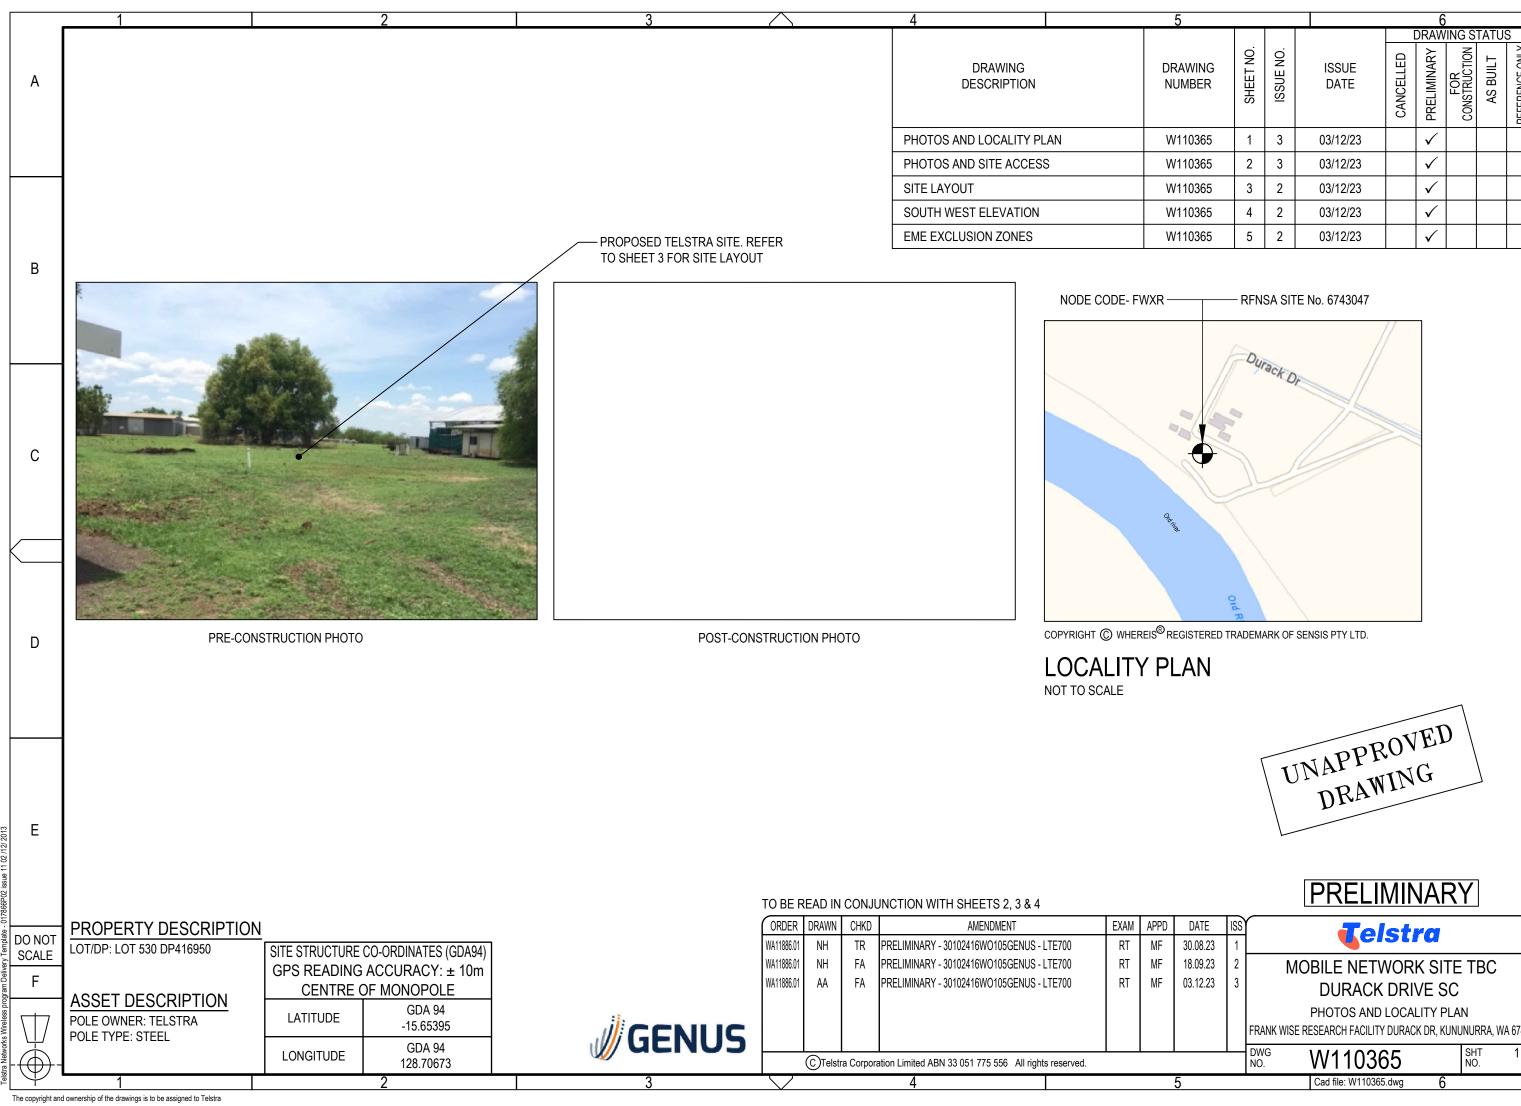

| 5              |           |           |               | 6              |              |                     |          |                |   |  |
|----------------|-----------|-----------|---------------|----------------|--------------|---------------------|----------|----------------|---|--|
|                |           |           |               | DRAWING STATUS |              |                     |          |                |   |  |
| awing<br>Jmber | SHEET NO. | ISSUE NO. | ISSUE<br>DATE | CANCELLED      | PRELIMINARY  | FOR<br>CONSTRUCTION | AS BUILT | REFERENCE ONLY | A |  |
| 110365         | 1         | 3         | 03/12/23      |                | $\checkmark$ |                     |          |                |   |  |
| 110365         | 2         | 3         | 03/12/23      |                | $\checkmark$ |                     |          |                |   |  |
| 110365         | 3         | 2         | 03/12/23      |                | $\checkmark$ |                     |          |                |   |  |
| 110365         | 4         | 2         | 03/12/23      |                | $\checkmark$ |                     |          |                |   |  |
| 110365         | 5         | 2         | 03/12/23      |                | $\checkmark$ |                     |          |                |   |  |
|                |           |           |               |                |              |                     |          |                |   |  |

| PRELIMINARY |     |                                                            |            |   |  |  |  |  |  |  |
|-------------|-----|------------------------------------------------------------|------------|---|--|--|--|--|--|--|
| DATE        | ISS | <b>Telstra</b>                                             | ]          |   |  |  |  |  |  |  |
| 30.08.23    | 1   | CISTIC CISTIC                                              |            |   |  |  |  |  |  |  |
| 18.09.23    | 2   | MOBILE NETWORK SITE T                                      | ГВС        |   |  |  |  |  |  |  |
| 03.12.23    | 3   | DURACK DRIVE SC                                            |            |   |  |  |  |  |  |  |
|             |     | PHOTOS AND LOCALITY PLAN                                   |            |   |  |  |  |  |  |  |
|             |     | FRANK WISE RESEARCH FACILITY DURACK DR, KUNUNURRA, WA 6743 |            |   |  |  |  |  |  |  |
|             | L   |                                                            | HT 1<br>O. |   |  |  |  |  |  |  |
| 5           |     | Cad file: W110365.dwg 6                                    | A          | 3 |  |  |  |  |  |  |