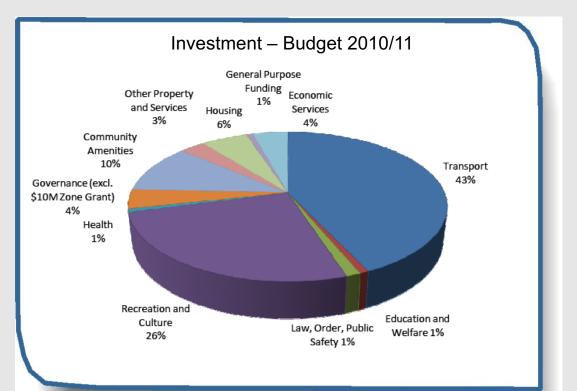

E-mail: mail@swek.wa.gov.au

Website: www.swek.wa.gov.au

Note: A \$15M grant was received in 2009/10 as secretariat for Kimberley Zone. \$5M was expended in 2009/10. The remaining \$10M is to be expended in 2010/11. This has been excluded from the graph above.