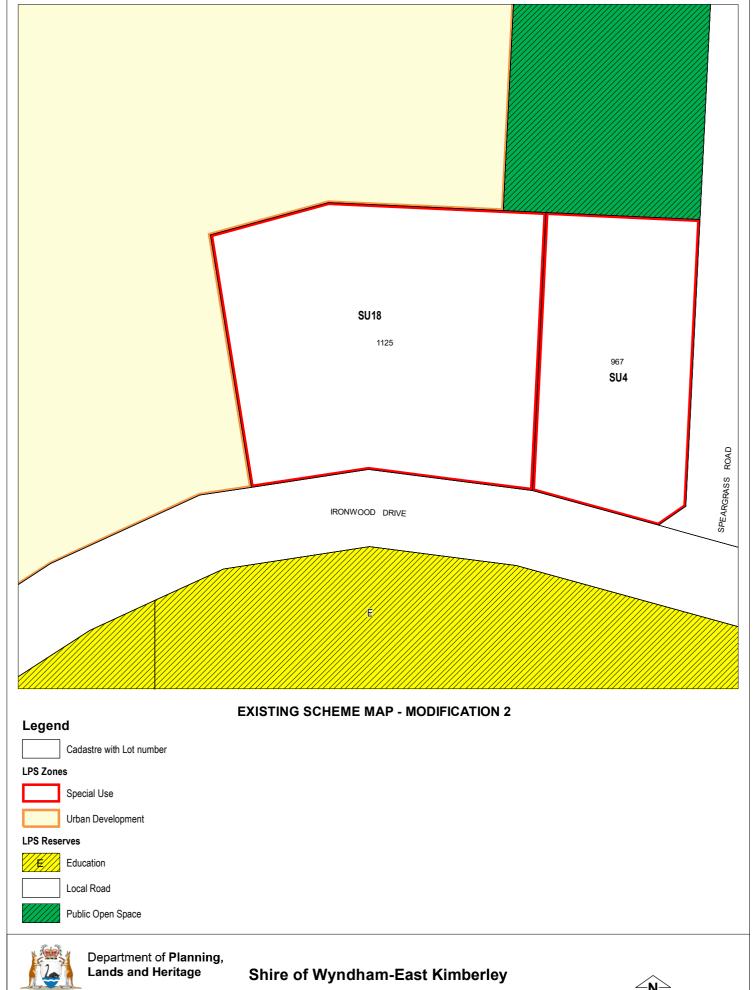

# 3. Correction of Minor Mapping Errors and Omissions

Amending the Scheme Maps as follows:

| Modification Number | Address                                                                                    | Proposed Modification                                                                        |
|---------------------|--------------------------------------------------------------------------------------------|----------------------------------------------------------------------------------------------|
| 3.1                 | Lot 238 DP209467 Research<br>Station Road, Kununurra<br>(Map 13)                           | Amend from Special Use 17 (SU 17) zone to Agriculture - State or Regional Significance zone. |
| 3.2                 | Lot 1125 DP175486,<br>Ironwood Drive, Kununurra<br>(Map 24)                                | Amend from Special Use 18 (SU18) to Special Use 17 (SU17).                                   |
| 3.3                 | Lots 201 and 202 DP64435,<br>Research Station Road,<br>Kununurra (Oolrui Road)<br>(Map 13) | Amend from Agriculture - State or Regional Significance zone to Rural Enterprise zone.       |
| 3.4                 | Land opposite Whimbrel Road and Pardalote Close, Kununurra (Portion of Lot 356             | Modify zoning from Agriculture - State or Regional Significance zone to Rural zone.          |