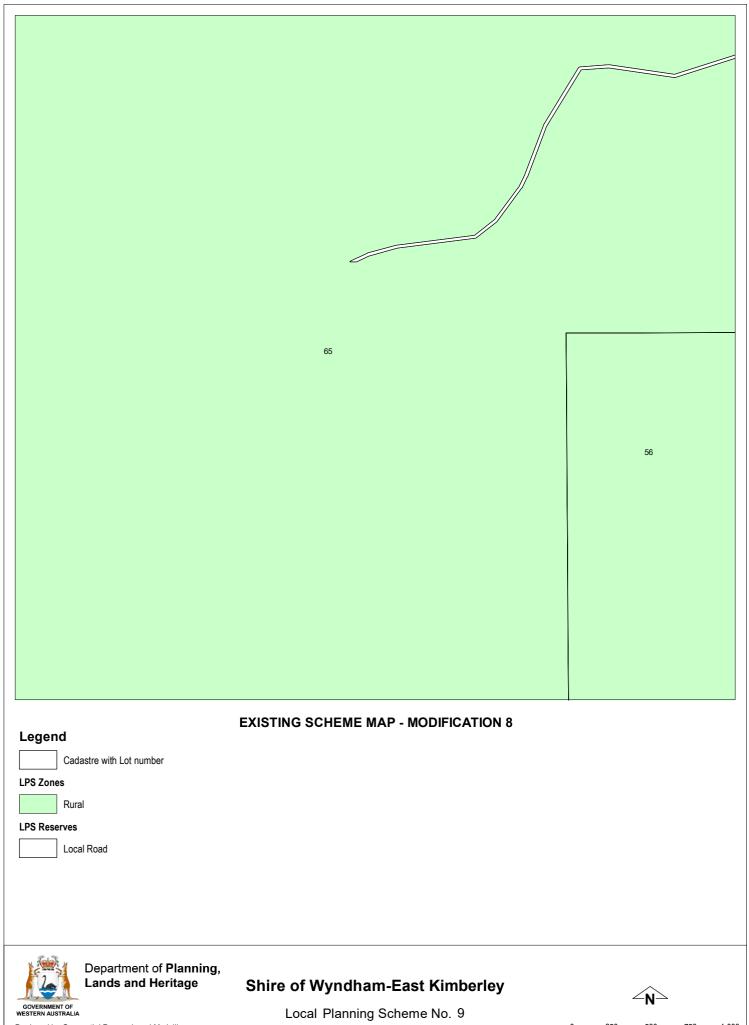

| Modification<br>Number | Address                                                                                                                                                                                       | Proposed Modification                                                                                                                                                                                                                                                                                                                                                  |
|------------------------|-----------------------------------------------------------------------------------------------------------------------------------------------------------------------------------------------|------------------------------------------------------------------------------------------------------------------------------------------------------------------------------------------------------------------------------------------------------------------------------------------------------------------------------------------------------------------------|
|                        | DP 61849); and below<br>Whimbrel Road (Lot 581<br>DP215033, and (Lot 300<br>DP47472)<br>(Map 16)                                                                                              |                                                                                                                                                                                                                                                                                                                                                                        |
| 3.5                    | Lot 584 DP413232 (1269)<br>Packsaddle Road, Kununurra<br>(Map 22)                                                                                                                             | Modify the zoning of the portion of the lot classified Environmental Conservation Reserve to Local Horticulture zone.                                                                                                                                                                                                                                                  |
| 3.6                    | Warlarring (White Gum) Park<br>(Lot 74 DP208699 (R29220)<br>Coolibah Drive, Kununurra)<br>(Map 25)                                                                                            | Amend the zoning of the park from Commercial zone to Public Open Space.                                                                                                                                                                                                                                                                                                |
| 3.7                    | Jimbilum / Yirrallelm Aboriginal Settlement  A – lot 859, DP 026369, freehold B – lot 937, DP 035246, freehold C - lot 936, DP 035245, freehold D – lot 5012, unallocated crown land (Map 21) | A – Amend from Agriculture – State or Regional Significance zone to Settlement zone. B – Amend from Agriculture – State or Regional Significance zone to Settlement zone. C – Amend from Agriculture – State or Regional Significance zone to Settlement zone. D – Amend from Settlement zone to Agriculture – State or Regional Significance zone. Significance zone. |
| 3.8                    | Juwurlinji (Bow River) Aboriginal Settlement  A – part of lot 65, pastoral lease PL N049619 (Map 4)                                                                                           | A – Amend from Rural zone to Settlement Zone.                                                                                                                                                                                                                                                                                                                          |
| 3.9                    | Kalumburu Aboriginal Settlement  A – lot 44 P195034, freehold (RC Bishop of Broome) B – lot 44 P195034, freehold (RC Bishop of Broome) (RC Bishop of Broome) (Map 2)                          | A – Amend from local distributor road to Settlement zone. B – Amend from local distributor road to Settlement zone.                                                                                                                                                                                                                                                    |
| 3.10                   | All land within Warmun Aboriginal Settlement zoned Rural  A - Portion of Lot 394 DP 37394; Portion of lot 65 DP 238079 (Map 4)                                                                | A - Amend from Rural zone to Settlement zone.                                                                                                                                                                                                                                                                                                                          |