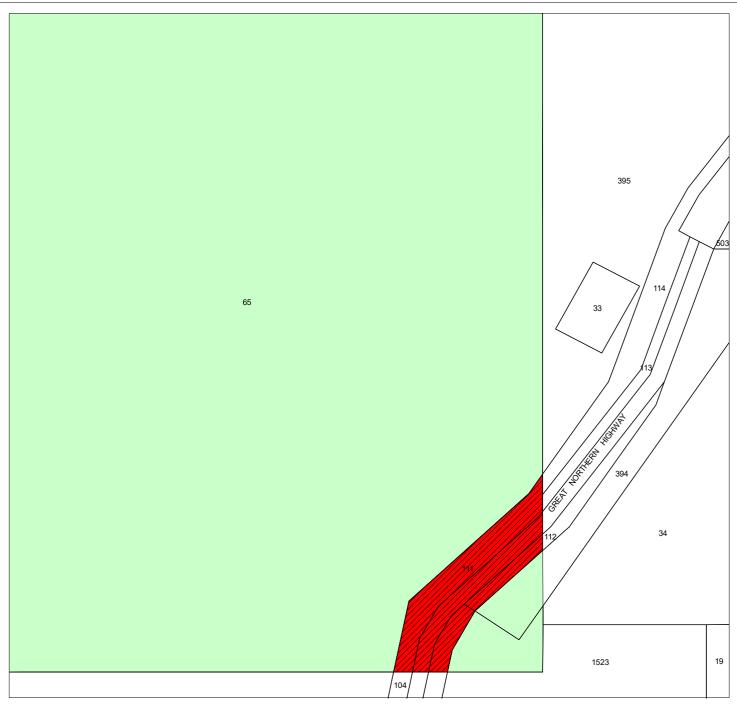

# 3. Correction of Minor Mapping Errors and Omissions

Amending the Scheme Maps as follows:

| Modification Number | Address                                                                                    | Proposed Modification                                                                        |
|---------------------|--------------------------------------------------------------------------------------------|----------------------------------------------------------------------------------------------|
| 3.1                 | Lot 238 DP209467 Research<br>Station Road, Kununurra<br>(Map 13)                           | Amend from Special Use 17 (SU 17) zone to Agriculture - State or Regional Significance zone. |
| 3.2                 | Lot 1125 DP175486,<br>Ironwood Drive, Kununurra<br>(Map 24)                                | Amend from Special Use 18 (SU18) to Special Use 17 (SU17).                                   |
| 3.3                 | Lots 201 and 202 DP64435,<br>Research Station Road,<br>Kununurra (Oolrui Road)<br>(Map 13) | Amend from Agriculture - State or Regional Significance zone to Rural Enterprise zone.       |
| 3.4                 | Land opposite Whimbrel Road and Pardalote Close, Kununurra (Portion of Lot 356             | Modify zoning from Agriculture - State or Regional Significance zone to Rural zone.          |