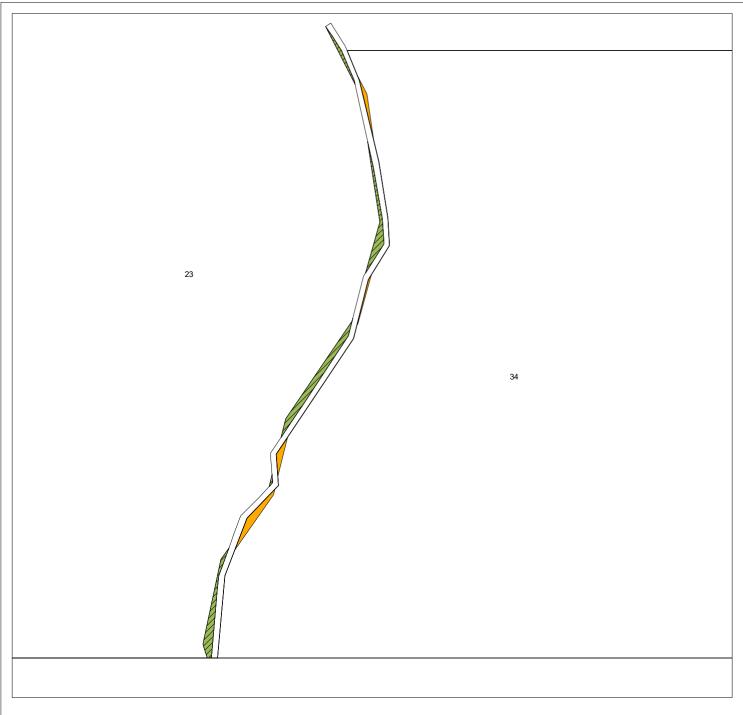

# 3. Correction of Minor Mapping Errors and Omissions

Amending the Scheme Maps as follows:

| Modification Number | Address                                                                                    | Proposed Modification                                                                        |
|---------------------|--------------------------------------------------------------------------------------------|----------------------------------------------------------------------------------------------|
| 3.1                 | Lot 238 DP209467 Research<br>Station Road, Kununurra<br>(Map 13)                           | Amend from Special Use 17 (SU 17) zone to Agriculture - State or Regional Significance zone. |
| 3.2                 | Lot 1125 DP175486,<br>Ironwood Drive, Kununurra<br>(Map 24)                                | Amend from Special Use 18 (SU18) to Special Use 17 (SU17).                                   |
| 3.3                 | Lots 201 and 202 DP64435,<br>Research Station Road,<br>Kununurra (Oolrui Road)<br>(Map 13) | Amend from Agriculture - State or Regional Significance zone to Rural Enterprise zone.       |
| 3.4                 | Land opposite Whimbrel Road and Pardalote Close, Kununurra (Portion of Lot 356             | Modify zoning from Agriculture - State or Regional Significance zone to Rural zone.          |

| Modification<br>Number | Address                                                                                                                                                                                       | Proposed Modification                                                                                                                                                                                                                                                                                                                                                  |
|------------------------|-----------------------------------------------------------------------------------------------------------------------------------------------------------------------------------------------|------------------------------------------------------------------------------------------------------------------------------------------------------------------------------------------------------------------------------------------------------------------------------------------------------------------------------------------------------------------------|
|                        | DP 61849); and below<br>Whimbrel Road (Lot 581<br>DP215033, and (Lot 300<br>DP47472)<br>(Map 16)                                                                                              |                                                                                                                                                                                                                                                                                                                                                                        |
| 3.5                    | Lot 584 DP413232 (1269)<br>Packsaddle Road, Kununurra<br>(Map 22)                                                                                                                             | Modify the zoning of the portion of the lot classified Environmental Conservation Reserve to Local Horticulture zone.                                                                                                                                                                                                                                                  |
| 3.6                    | Warlarring (White Gum) Park<br>(Lot 74 DP208699 (R29220)<br>Coolibah Drive, Kununurra)<br>(Map 25)                                                                                            | Amend the zoning of the park from Commercial zone to Public Open Space.                                                                                                                                                                                                                                                                                                |
| 3.7                    | Jimbilum / Yirrallelm Aboriginal Settlement  A – lot 859, DP 026369, freehold B – lot 937, DP 035246, freehold C - lot 936, DP 035245, freehold D – lot 5012, unallocated crown land (Map 21) | A – Amend from Agriculture – State or Regional Significance zone to Settlement zone. B – Amend from Agriculture – State or Regional Significance zone to Settlement zone. C – Amend from Agriculture – State or Regional Significance zone to Settlement zone. D – Amend from Settlement zone to Agriculture – State or Regional Significance zone. Significance zone. |
| 3.8                    | Juwurlinji (Bow River) Aboriginal Settlement  A – part of lot 65, pastoral lease PL N049619 (Map 4)                                                                                           | A – Amend from Rural zone to Settlement Zone.                                                                                                                                                                                                                                                                                                                          |
| 3.9                    | Kalumburu Aboriginal Settlement  A – lot 44 P195034, freehold (RC Bishop of Broome) B – lot 44 P195034, freehold (RC Bishop of Broome) (RC Bishop of Broome) (Map 2)                          | A – Amend from local distributor road to Settlement zone. B – Amend from local distributor road to Settlement zone.                                                                                                                                                                                                                                                    |
| 3.10                   | All land within Warmun Aboriginal Settlement zoned Rural  A - Portion of Lot 394 DP 37394; Portion of lot 65 DP 238079 (Map 4)                                                                | A - Amend from Rural zone to Settlement zone.                                                                                                                                                                                                                                                                                                                          |

| Modification<br>Number | Address                                                                                                                                                                 | Proposed Modification                                                                                                  |
|------------------------|-------------------------------------------------------------------------------------------------------------------------------------------------------------------------|------------------------------------------------------------------------------------------------------------------------|
| 3.11                   | Wuggubun Aboriginal Settlement  A – Settlement scheme zone does not align with northern boundary of Crown Reserve 1602 (polygon ID number 640056), as intended. (Map 4) | A – Modify current Settlement scheme zone to match northern boundary of Crown Reserve 1602 (polygon ID number 640056). |
| 3.12                   | Dodnun Aboriginal Settlement  A – lot 34 Crown Reserve 42999 B – lot 34 Crown Reserve 42999 C – lot 34 Crown Reserve 42999 D – lot 34 Crown Reserve 42999 (Map 3)       | Re-align adjacent polygons to lot 34<br>Crown Reserve 42999.                                                           |