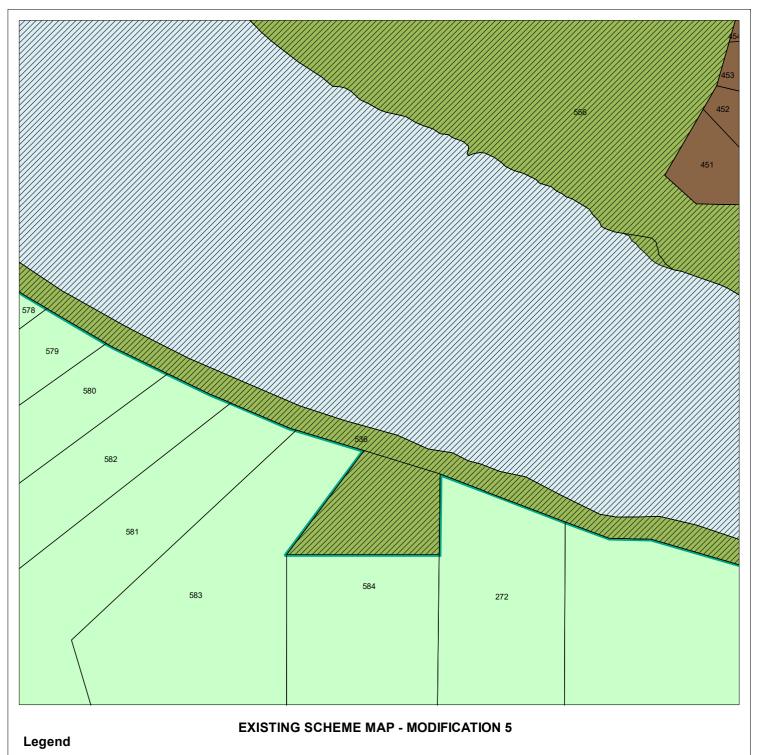

# 3. Correction of Minor Mapping Errors and Omissions

Amending the Scheme Maps as follows:

| Modification Number | Address                                                                                    | Proposed Modification                                                                        |
|---------------------|--------------------------------------------------------------------------------------------|----------------------------------------------------------------------------------------------|
| 3.1                 | Lot 238 DP209467 Research<br>Station Road, Kununurra<br>(Map 13)                           | Amend from Special Use 17 (SU 17) zone to Agriculture - State or Regional Significance zone. |
| 3.2                 | Lot 1125 DP175486,<br>Ironwood Drive, Kununurra<br>(Map 24)                                | Amend from Special Use 18 (SU18) to Special Use 17 (SU17).                                   |
| 3.3                 | Lots 201 and 202 DP64435,<br>Research Station Road,<br>Kununurra (Oolrui Road)<br>(Map 13) | Amend from Agriculture - State or Regional Significance zone to Rural Enterprise zone.       |
| 3.4                 | Land opposite Whimbrel Road and Pardalote Close, Kununurra (Portion of Lot 356             | Modify zoning from Agriculture - State or Regional Significance zone to Rural zone.          |

| Modification<br>Number | Address                                                                                                                                                                                       | Proposed Modification                                                                                                                                                                                                                                                                                                                                                  |
|------------------------|-----------------------------------------------------------------------------------------------------------------------------------------------------------------------------------------------|------------------------------------------------------------------------------------------------------------------------------------------------------------------------------------------------------------------------------------------------------------------------------------------------------------------------------------------------------------------------|
|                        | DP 61849); and below<br>Whimbrel Road (Lot 581<br>DP215033, and (Lot 300<br>DP47472)<br>(Map 16)                                                                                              |                                                                                                                                                                                                                                                                                                                                                                        |
| 3.5                    | Lot 584 DP413232 (1269)<br>Packsaddle Road, Kununurra<br>(Map 22)                                                                                                                             | Modify the zoning of the portion of the lot classified Environmental Conservation Reserve to Local Horticulture zone.                                                                                                                                                                                                                                                  |
| 3.6                    | Warlarring (White Gum) Park<br>(Lot 74 DP208699 (R29220)<br>Coolibah Drive, Kununurra)<br>(Map 25)                                                                                            | Amend the zoning of the park from Commercial zone to Public Open Space.                                                                                                                                                                                                                                                                                                |
| 3.7                    | Jimbilum / Yirrallelm Aboriginal Settlement  A – lot 859, DP 026369, freehold B – lot 937, DP 035246, freehold C - lot 936, DP 035245, freehold D – lot 5012, unallocated crown land (Map 21) | A – Amend from Agriculture – State or Regional Significance zone to Settlement zone. B – Amend from Agriculture – State or Regional Significance zone to Settlement zone. C – Amend from Agriculture – State or Regional Significance zone to Settlement zone. D – Amend from Settlement zone to Agriculture – State or Regional Significance zone. Significance zone. |
| 3.8                    | Juwurlinji (Bow River) Aboriginal Settlement  A – part of lot 65, pastoral lease PL N049619 (Map 4)                                                                                           | A – Amend from Rural zone to Settlement Zone.                                                                                                                                                                                                                                                                                                                          |
| 3.9                    | Kalumburu Aboriginal Settlement  A – lot 44 P195034, freehold (RC Bishop of Broome) B – lot 44 P195034, freehold (RC Bishop of Broome) (RC Bishop of Broome) (Map 2)                          | A – Amend from local distributor road to Settlement zone. B – Amend from local distributor road to Settlement zone.                                                                                                                                                                                                                                                    |
| 3.10                   | All land within Warmun Aboriginal Settlement zoned Rural  A - Portion of Lot 394 DP 37394; Portion of lot 65 DP 238079 (Map 4)                                                                | A - Amend from Rural zone to Settlement zone.                                                                                                                                                                                                                                                                                                                          |