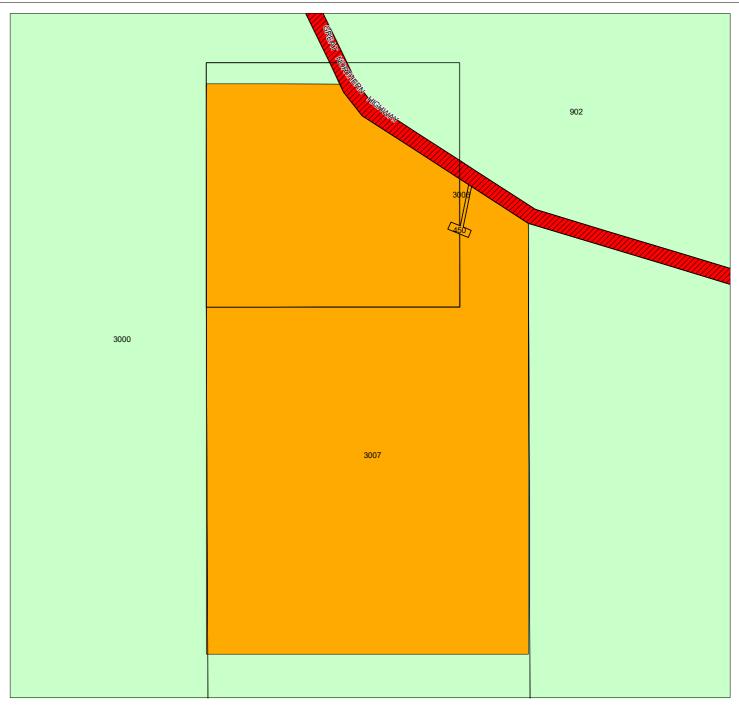

| Modification<br>Number | Address                                                                                                                                                                                       | Proposed Modification                                                                                                                                                                                                                                                                                                                                                  |
|------------------------|-----------------------------------------------------------------------------------------------------------------------------------------------------------------------------------------------|------------------------------------------------------------------------------------------------------------------------------------------------------------------------------------------------------------------------------------------------------------------------------------------------------------------------------------------------------------------------|
|                        | DP 61849); and below<br>Whimbrel Road (Lot 581<br>DP215033, and (Lot 300<br>DP47472)<br>(Map 16)                                                                                              |                                                                                                                                                                                                                                                                                                                                                                        |
| 3.5                    | Lot 584 DP413232 (1269)<br>Packsaddle Road, Kununurra<br>(Map 22)                                                                                                                             | Modify the zoning of the portion of the lot classified Environmental Conservation Reserve to Local Horticulture zone.                                                                                                                                                                                                                                                  |
| 3.6                    | Warlarring (White Gum) Park<br>(Lot 74 DP208699 (R29220)<br>Coolibah Drive, Kununurra)<br>(Map 25)                                                                                            | Amend the zoning of the park from Commercial zone to Public Open Space.                                                                                                                                                                                                                                                                                                |
| 3.7                    | Jimbilum / Yirrallelm Aboriginal Settlement  A – lot 859, DP 026369, freehold B – lot 937, DP 035246, freehold C - lot 936, DP 035245, freehold D – lot 5012, unallocated crown land (Map 21) | A – Amend from Agriculture – State or Regional Significance zone to Settlement zone. B – Amend from Agriculture – State or Regional Significance zone to Settlement zone. C – Amend from Agriculture – State or Regional Significance zone to Settlement zone. D – Amend from Settlement zone to Agriculture – State or Regional Significance zone. Significance zone. |
| 3.8                    | Juwurlinji (Bow River) Aboriginal Settlement  A – part of lot 65, pastoral lease PL N049619 (Map 4)                                                                                           | A – Amend from Rural zone to Settlement Zone.                                                                                                                                                                                                                                                                                                                          |
| 3.9                    | Kalumburu Aboriginal Settlement  A – lot 44 P195034, freehold (RC Bishop of Broome) B – lot 44 P195034, freehold (RC Bishop of Broome) (RC Bishop of Broome) (Map 2)                          | A – Amend from local distributor road to Settlement zone. B – Amend from local distributor road to Settlement zone.                                                                                                                                                                                                                                                    |
| 3.10                   | All land within Warmun Aboriginal Settlement zoned Rural  A - Portion of Lot 394 DP 37394; Portion of lot 65 DP 238079 (Map 4)                                                                | A - Amend from Rural zone to Settlement zone.                                                                                                                                                                                                                                                                                                                          |