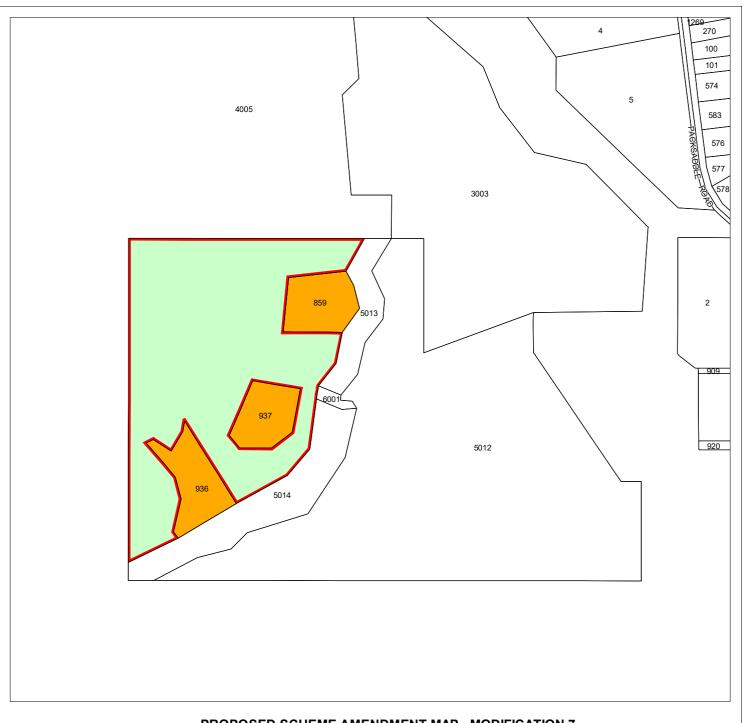

| Modification<br>Number | Address                                                                                                                                                                                       | Proposed Modification                                                                                                                                                                                                                                                                                                                                                  |
|------------------------|-----------------------------------------------------------------------------------------------------------------------------------------------------------------------------------------------|------------------------------------------------------------------------------------------------------------------------------------------------------------------------------------------------------------------------------------------------------------------------------------------------------------------------------------------------------------------------|
|                        | DP 61849); and below<br>Whimbrel Road (Lot 581<br>DP215033, and (Lot 300<br>DP47472)<br>(Map 16)                                                                                              |                                                                                                                                                                                                                                                                                                                                                                        |
| 3.5                    | Lot 584 DP413232 (1269)<br>Packsaddle Road, Kununurra<br>(Map 22)                                                                                                                             | Modify the zoning of the portion of the lot classified Environmental Conservation Reserve to Local Horticulture zone.                                                                                                                                                                                                                                                  |
| 3.6                    | Warlarring (White Gum) Park<br>(Lot 74 DP208699 (R29220)<br>Coolibah Drive, Kununurra)<br>(Map 25)                                                                                            | Amend the zoning of the park from Commercial zone to Public Open Space.                                                                                                                                                                                                                                                                                                |
| 3.7                    | Jimbilum / Yirrallelm Aboriginal Settlement  A – lot 859, DP 026369, freehold B – lot 937, DP 035246, freehold C - lot 936, DP 035245, freehold D – lot 5012, unallocated crown land (Map 21) | A – Amend from Agriculture – State or Regional Significance zone to Settlement zone. B – Amend from Agriculture – State or Regional Significance zone to Settlement zone. C – Amend from Agriculture – State or Regional Significance zone to Settlement zone. D – Amend from Settlement zone to Agriculture – State or Regional Significance zone. Significance zone. |
| 3.8                    | Juwurlinji (Bow River) Aboriginal Settlement  A – part of lot 65, pastoral lease PL N049619 (Map 4)                                                                                           | A – Amend from Rural zone to Settlement Zone.                                                                                                                                                                                                                                                                                                                          |
| 3.9                    | Kalumburu Aboriginal Settlement  A – lot 44 P195034, freehold (RC Bishop of Broome) B – lot 44 P195034, freehold (RC Bishop of Broome) (RC Bishop of Broome) (Map 2)                          | A – Amend from local distributor road to Settlement zone. B – Amend from local distributor road to Settlement zone.                                                                                                                                                                                                                                                    |
| 3.10                   | All land within Warmun Aboriginal Settlement zoned Rural  A - Portion of Lot 394 DP 37394; Portion of lot 65 DP 238079 (Map 4)                                                                | A - Amend from Rural zone to Settlement zone.                                                                                                                                                                                                                                                                                                                          |