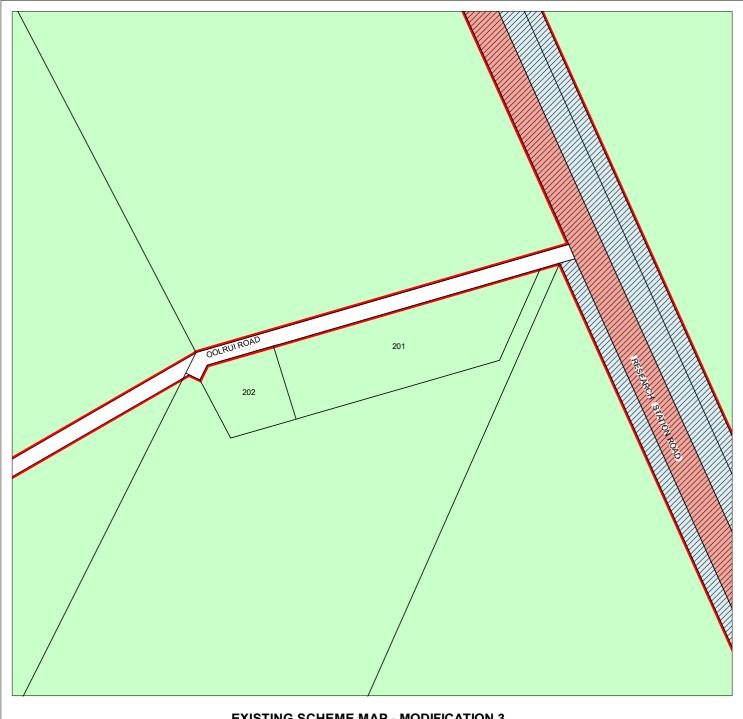

# 3. Correction of Minor Mapping Errors and Omissions

Amending the Scheme Maps as follows:

| Modification Number | Address                                                                                    | Proposed Modification                                                                        |
|---------------------|--------------------------------------------------------------------------------------------|----------------------------------------------------------------------------------------------|
| 3.1                 | Lot 238 DP209467 Research<br>Station Road, Kununurra<br>(Map 13)                           | Amend from Special Use 17 (SU 17) zone to Agriculture - State or Regional Significance zone. |
| 3.2                 | Lot 1125 DP175486,<br>Ironwood Drive, Kununurra<br>(Map 24)                                | Amend from Special Use 18 (SU18) to Special Use 17 (SU17).                                   |
| 3.3                 | Lots 201 and 202 DP64435,<br>Research Station Road,<br>Kununurra (Oolrui Road)<br>(Map 13) | Amend from Agriculture - State or Regional Significance zone to Rural Enterprise zone.       |
| 3.4                 | Land opposite Whimbrel Road and Pardalote Close, Kununurra (Portion of Lot 356             | Modify zoning from Agriculture - State or Regional Significance zone to Rural zone.          |