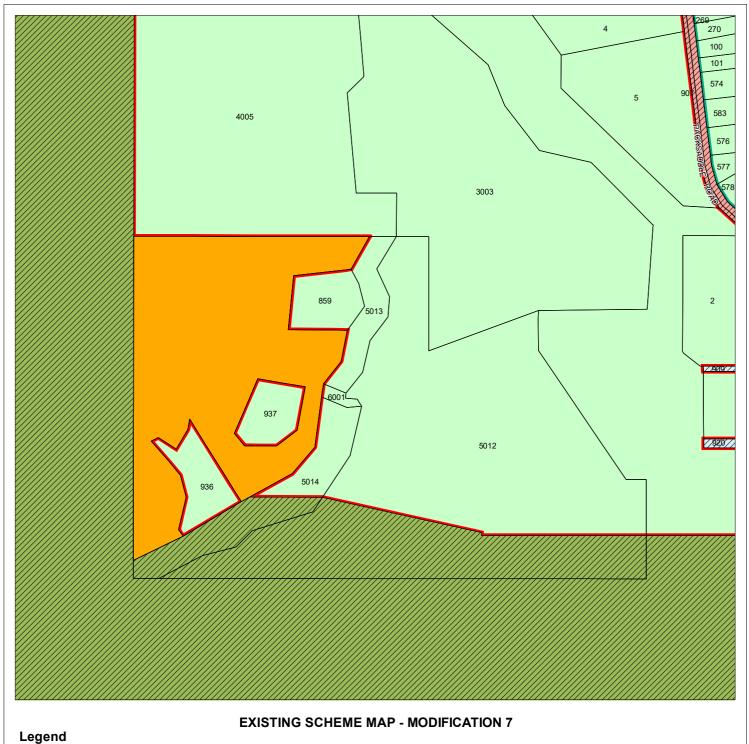

| Modification<br>Number | Address                                                                                                                                                                                       | Proposed Modification                                                                                                                                                                                                                                                                                                                                                  |
|------------------------|-----------------------------------------------------------------------------------------------------------------------------------------------------------------------------------------------|------------------------------------------------------------------------------------------------------------------------------------------------------------------------------------------------------------------------------------------------------------------------------------------------------------------------------------------------------------------------|
|                        | DP 61849); and below<br>Whimbrel Road (Lot 581<br>DP215033, and (Lot 300<br>DP47472)<br>(Map 16)                                                                                              |                                                                                                                                                                                                                                                                                                                                                                        |
| 3.5                    | Lot 584 DP413232 (1269)<br>Packsaddle Road, Kununurra<br>(Map 22)                                                                                                                             | Modify the zoning of the portion of the lot classified Environmental Conservation Reserve to Local Horticulture zone.                                                                                                                                                                                                                                                  |
| 3.6                    | Warlarring (White Gum) Park<br>(Lot 74 DP208699 (R29220)<br>Coolibah Drive, Kununurra)<br>(Map 25)                                                                                            | Amend the zoning of the park from Commercial zone to Public Open Space.                                                                                                                                                                                                                                                                                                |
| 3.7                    | Jimbilum / Yirrallelm Aboriginal Settlement  A – lot 859, DP 026369, freehold B – lot 937, DP 035246, freehold C - lot 936, DP 035245, freehold D – lot 5012, unallocated crown land (Map 21) | A – Amend from Agriculture – State or Regional Significance zone to Settlement zone. B – Amend from Agriculture – State or Regional Significance zone to Settlement zone. C – Amend from Agriculture – State or Regional Significance zone to Settlement zone. D – Amend from Settlement zone to Agriculture – State or Regional Significance zone. Significance zone. |
| 3.8                    | Juwurlinji (Bow River) Aboriginal Settlement  A – part of lot 65, pastoral lease PL N049619 (Map 4)                                                                                           | A – Amend from Rural zone to Settlement Zone.                                                                                                                                                                                                                                                                                                                          |
| 3.9                    | Kalumburu Aboriginal Settlement  A – lot 44 P195034, freehold (RC Bishop of Broome) B – lot 44 P195034, freehold (RC Bishop of Broome) (RC Bishop of Broome) (Map 2)                          | A – Amend from local distributor road to Settlement zone. B – Amend from local distributor road to Settlement zone.                                                                                                                                                                                                                                                    |
| 3.10                   | All land within Warmun Aboriginal Settlement zoned Rural  A - Portion of Lot 394 DP 37394; Portion of lot 65 DP 238079 (Map 4)                                                                | A - Amend from Rural zone to Settlement zone.                                                                                                                                                                                                                                                                                                                          |