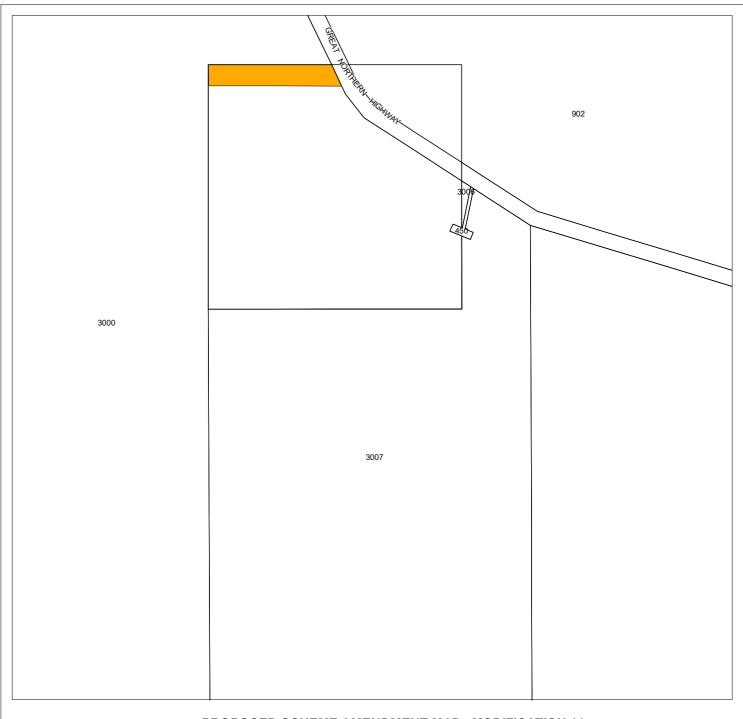

# 3. Correction of Minor Mapping Errors and Omissions

Amending the Scheme Maps as follows:

| Modification Number | Address                                                                                    | Proposed Modification                                                                        |
|---------------------|--------------------------------------------------------------------------------------------|----------------------------------------------------------------------------------------------|
| 3.1                 | Lot 238 DP209467 Research<br>Station Road, Kununurra<br>(Map 13)                           | Amend from Special Use 17 (SU 17) zone to Agriculture - State or Regional Significance zone. |
| 3.2                 | Lot 1125 DP175486,<br>Ironwood Drive, Kununurra<br>(Map 24)                                | Amend from Special Use 18 (SU18) to Special Use 17 (SU17).                                   |
| 3.3                 | Lots 201 and 202 DP64435,<br>Research Station Road,<br>Kununurra (Oolrui Road)<br>(Map 13) | Amend from Agriculture - State or Regional Significance zone to Rural Enterprise zone.       |
| 3.4                 | Land opposite Whimbrel Road and Pardalote Close, Kununurra (Portion of Lot 356             | Modify zoning from Agriculture - State or Regional Significance zone to Rural zone.          |