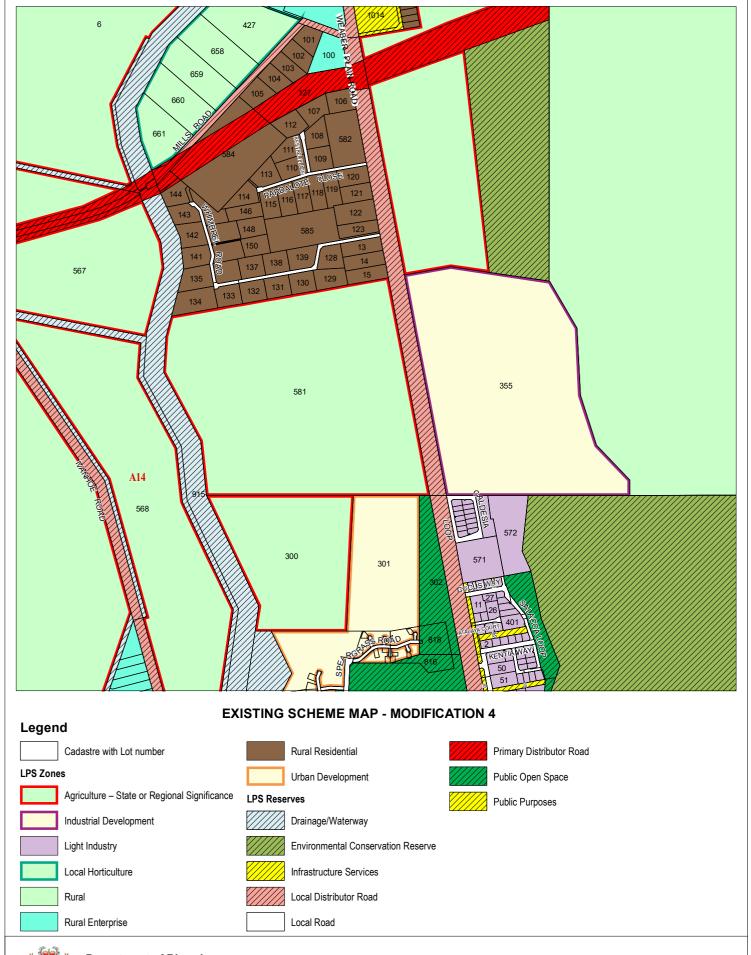

# 3. Correction of Minor Mapping Errors and Omissions

Amending the Scheme Maps as follows:

| Modification Number | Address                                                                                    | Proposed Modification                                                                        |
|---------------------|--------------------------------------------------------------------------------------------|----------------------------------------------------------------------------------------------|
| 3.1                 | Lot 238 DP209467 Research<br>Station Road, Kununurra<br>(Map 13)                           | Amend from Special Use 17 (SU 17) zone to Agriculture - State or Regional Significance zone. |
| 3.2                 | Lot 1125 DP175486,<br>Ironwood Drive, Kununurra<br>(Map 24)                                | Amend from Special Use 18 (SU18) to Special Use 17 (SU17).                                   |
| 3.3                 | Lots 201 and 202 DP64435,<br>Research Station Road,<br>Kununurra (Oolrui Road)<br>(Map 13) | Amend from Agriculture - State or Regional Significance zone to Rural Enterprise zone.       |
| 3.4                 | Land opposite Whimbrel Road and Pardalote Close, Kununurra (Portion of Lot 356             | Modify zoning from Agriculture - State or Regional Significance zone to Rural zone.          |

| Modification<br>Number | Address                                                                                                                                                                                       | Proposed Modification                                                                                                                                                                                                                                                                                                                                                  |
|------------------------|-----------------------------------------------------------------------------------------------------------------------------------------------------------------------------------------------|------------------------------------------------------------------------------------------------------------------------------------------------------------------------------------------------------------------------------------------------------------------------------------------------------------------------------------------------------------------------|
|                        | DP 61849); and below<br>Whimbrel Road (Lot 581<br>DP215033, and (Lot 300<br>DP47472)<br>(Map 16)                                                                                              |                                                                                                                                                                                                                                                                                                                                                                        |
| 3.5                    | Lot 584 DP413232 (1269)<br>Packsaddle Road, Kununurra<br>(Map 22)                                                                                                                             | Modify the zoning of the portion of the lot classified Environmental Conservation Reserve to Local Horticulture zone.                                                                                                                                                                                                                                                  |
| 3.6                    | Warlarring (White Gum) Park<br>(Lot 74 DP208699 (R29220)<br>Coolibah Drive, Kununurra)<br>(Map 25)                                                                                            | Amend the zoning of the park from Commercial zone to Public Open Space.                                                                                                                                                                                                                                                                                                |
| 3.7                    | Jimbilum / Yirrallelm Aboriginal Settlement  A – lot 859, DP 026369, freehold B – lot 937, DP 035246, freehold C - lot 936, DP 035245, freehold D – lot 5012, unallocated crown land (Map 21) | A – Amend from Agriculture – State or Regional Significance zone to Settlement zone. B – Amend from Agriculture – State or Regional Significance zone to Settlement zone. C – Amend from Agriculture – State or Regional Significance zone to Settlement zone. D – Amend from Settlement zone to Agriculture – State or Regional Significance zone. Significance zone. |
| 3.8                    | Juwurlinji (Bow River) Aboriginal Settlement  A – part of lot 65, pastoral lease PL N049619 (Map 4)                                                                                           | A – Amend from Rural zone to Settlement Zone.                                                                                                                                                                                                                                                                                                                          |
| 3.9                    | Kalumburu Aboriginal Settlement  A – lot 44 P195034, freehold (RC Bishop of Broome) B – lot 44 P195034, freehold (RC Bishop of Broome) (RC Bishop of Broome) (Map 2)                          | A – Amend from local distributor road to Settlement zone. B – Amend from local distributor road to Settlement zone.                                                                                                                                                                                                                                                    |
| 3.10                   | All land within Warmun Aboriginal Settlement zoned Rural  A - Portion of Lot 394 DP 37394; Portion of lot 65 DP 238079 (Map 4)                                                                | A - Amend from Rural zone to Settlement zone.                                                                                                                                                                                                                                                                                                                          |