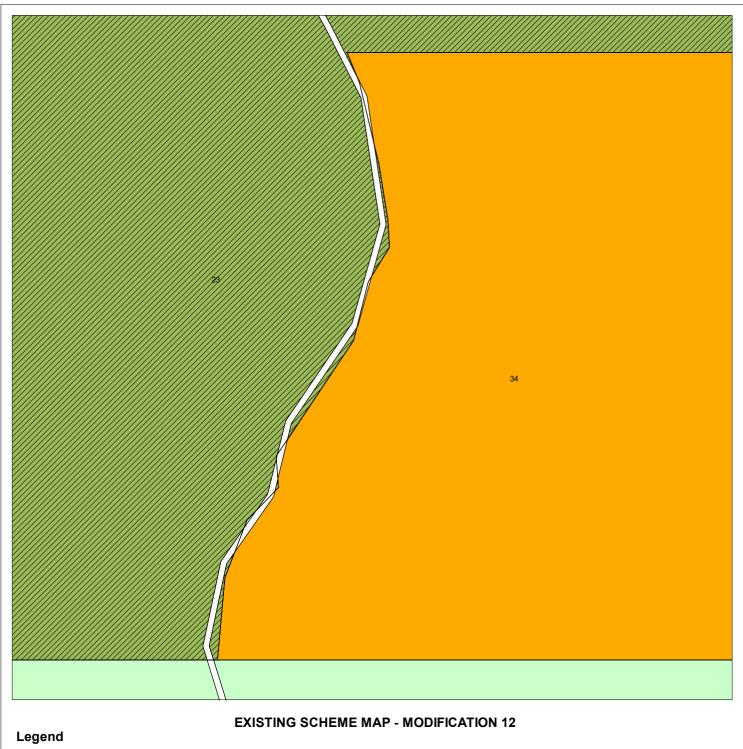

| Modification<br>Number | Address                                                                                                                                                                 | Proposed Modification                                                                                                  |
|------------------------|-------------------------------------------------------------------------------------------------------------------------------------------------------------------------|------------------------------------------------------------------------------------------------------------------------|
| 3.11                   | Wuggubun Aboriginal Settlement  A – Settlement scheme zone does not align with northern boundary of Crown Reserve 1602 (polygon ID number 640056), as intended. (Map 4) | A – Modify current Settlement scheme zone to match northern boundary of Crown Reserve 1602 (polygon ID number 640056). |
| 3.12                   | Dodnun Aboriginal Settlement  A – lot 34 Crown Reserve 42999 B – lot 34 Crown Reserve 42999 C – lot 34 Crown Reserve 42999 D – lot 34 Crown Reserve 42999 (Map 3)       | Re-align adjacent polygons to lot 34<br>Crown Reserve 42999.                                                           |