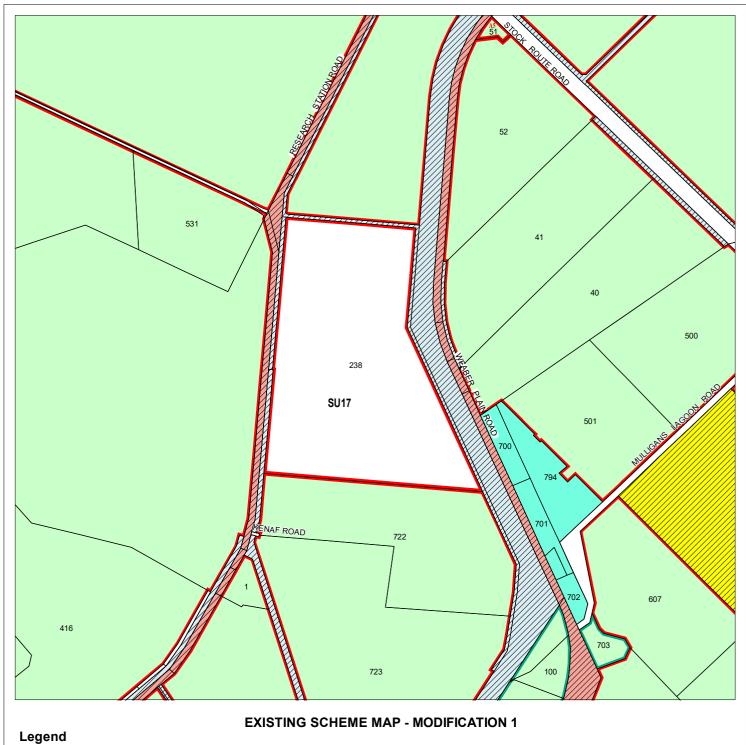

# 3. Correction of Minor Mapping Errors and Omissions

Amending the Scheme Maps as follows:

| Modification Number | Address                                                                                    | Proposed Modification                                                                        |
|---------------------|--------------------------------------------------------------------------------------------|----------------------------------------------------------------------------------------------|
| 3.1                 | Lot 238 DP209467 Research<br>Station Road, Kununurra<br>(Map 13)                           | Amend from Special Use 17 (SU 17) zone to Agriculture - State or Regional Significance zone. |
| 3.2                 | Lot 1125 DP175486,<br>Ironwood Drive, Kununurra<br>(Map 24)                                | Amend from Special Use 18 (SU18) to Special Use 17 (SU17).                                   |
| 3.3                 | Lots 201 and 202 DP64435,<br>Research Station Road,<br>Kununurra (Oolrui Road)<br>(Map 13) | Amend from Agriculture - State or Regional Significance zone to Rural Enterprise zone.       |
| 3.4                 | Land opposite Whimbrel Road and Pardalote Close, Kununurra (Portion of Lot 356             | Modify zoning from Agriculture - State or Regional Significance zone to Rural zone.          |