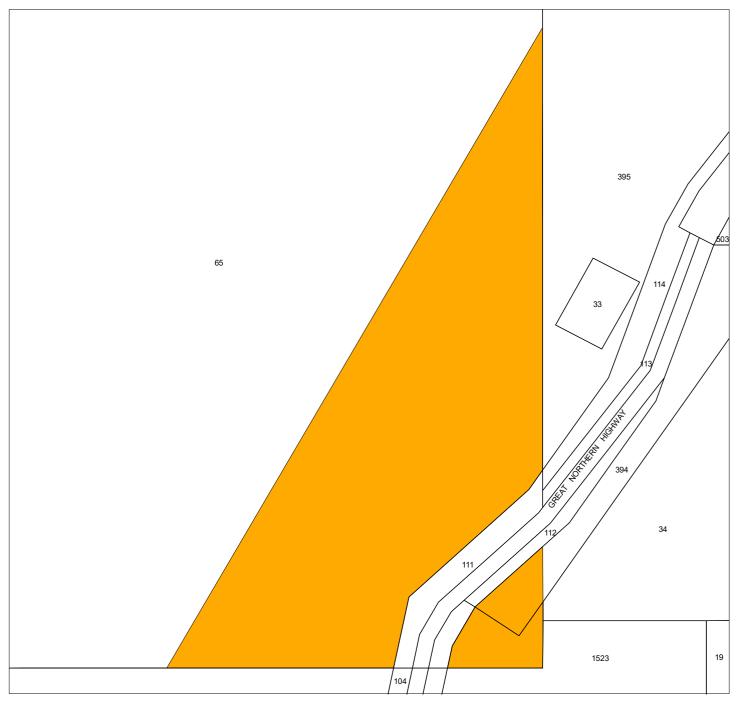

# 3. Correction of Minor Mapping Errors and Omissions

Amending the Scheme Maps as follows:

| Modification Number | Address                                                                                    | Proposed Modification                                                                        |
|---------------------|--------------------------------------------------------------------------------------------|----------------------------------------------------------------------------------------------|
| 3.1                 | Lot 238 DP209467 Research<br>Station Road, Kununurra<br>(Map 13)                           | Amend from Special Use 17 (SU 17) zone to Agriculture - State or Regional Significance zone. |
| 3.2                 | Lot 1125 DP175486,<br>Ironwood Drive, Kununurra<br>(Map 24)                                | Amend from Special Use 18 (SU18) to Special Use 17 (SU17).                                   |
| 3.3                 | Lots 201 and 202 DP64435,<br>Research Station Road,<br>Kununurra (Oolrui Road)<br>(Map 13) | Amend from Agriculture - State or Regional Significance zone to Rural Enterprise zone.       |
| 3.4                 | Land opposite Whimbrel Road and Pardalote Close, Kununurra (Portion of Lot 356             | Modify zoning from Agriculture - State or Regional Significance zone to Rural zone.          |