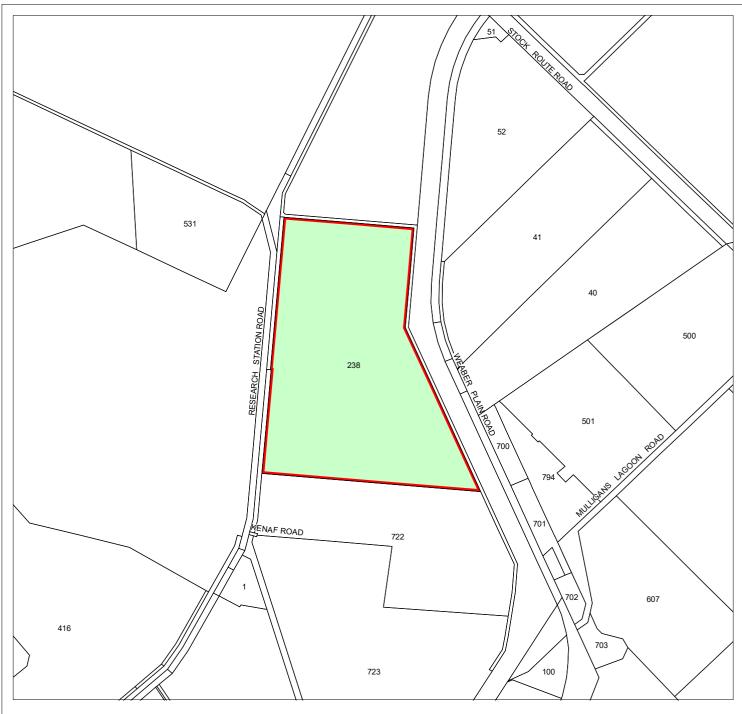

# 3. Correction of Minor Mapping Errors and Omissions

Amending the Scheme Maps as follows:

| Modification Number | Address                                                                                    | Proposed Modification                                                                        |
|---------------------|--------------------------------------------------------------------------------------------|----------------------------------------------------------------------------------------------|
| 3.1                 | Lot 238 DP209467 Research<br>Station Road, Kununurra<br>(Map 13)                           | Amend from Special Use 17 (SU 17) zone to Agriculture - State or Regional Significance zone. |
| 3.2                 | Lot 1125 DP175486,<br>Ironwood Drive, Kununurra<br>(Map 24)                                | Amend from Special Use 18 (SU18) to Special Use 17 (SU17).                                   |
| 3.3                 | Lots 201 and 202 DP64435,<br>Research Station Road,<br>Kununurra (Oolrui Road)<br>(Map 13) | Amend from Agriculture - State or Regional Significance zone to Rural Enterprise zone.       |
| 3.4                 | Land opposite Whimbrel Road and Pardalote Close, Kununurra (Portion of Lot 356             | Modify zoning from Agriculture - State or Regional Significance zone to Rural zone.          |