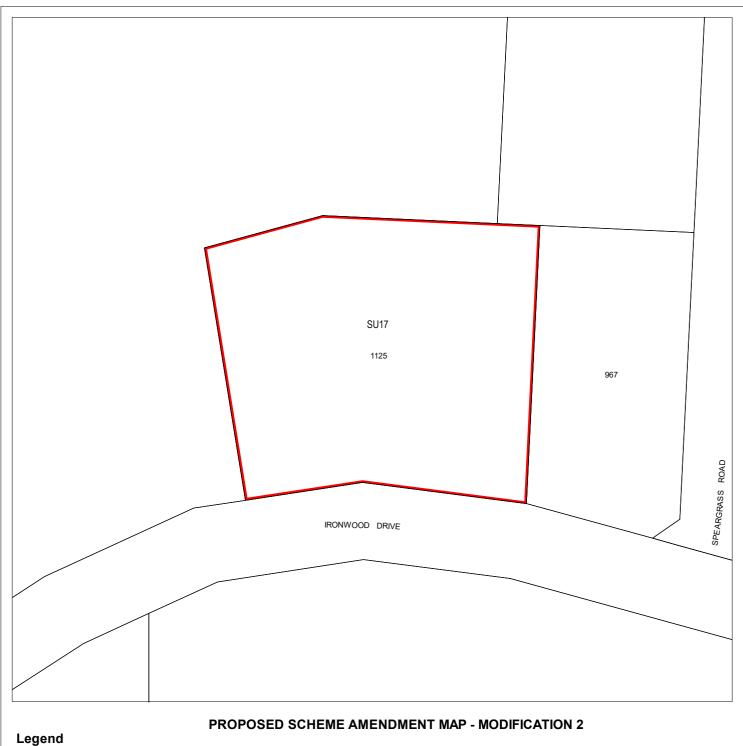

# 3. Correction of Minor Mapping Errors and Omissions

Amending the Scheme Maps as follows:

| Modification Number | Address                                                                                    | Proposed Modification                                                                        |
|---------------------|--------------------------------------------------------------------------------------------|----------------------------------------------------------------------------------------------|
| 3.1                 | Lot 238 DP209467 Research<br>Station Road, Kununurra<br>(Map 13)                           | Amend from Special Use 17 (SU 17) zone to Agriculture - State or Regional Significance zone. |
| 3.2                 | Lot 1125 DP175486,<br>Ironwood Drive, Kununurra<br>(Map 24)                                | Amend from Special Use 18 (SU18) to Special Use 17 (SU17).                                   |
| 3.3                 | Lots 201 and 202 DP64435,<br>Research Station Road,<br>Kununurra (Oolrui Road)<br>(Map 13) | Amend from Agriculture - State or Regional Significance zone to Rural Enterprise zone.       |
| 3.4                 | Land opposite Whimbrel Road and Pardalote Close, Kununurra (Portion of Lot 356             | Modify zoning from Agriculture - State or Regional Significance zone to Rural zone.          |