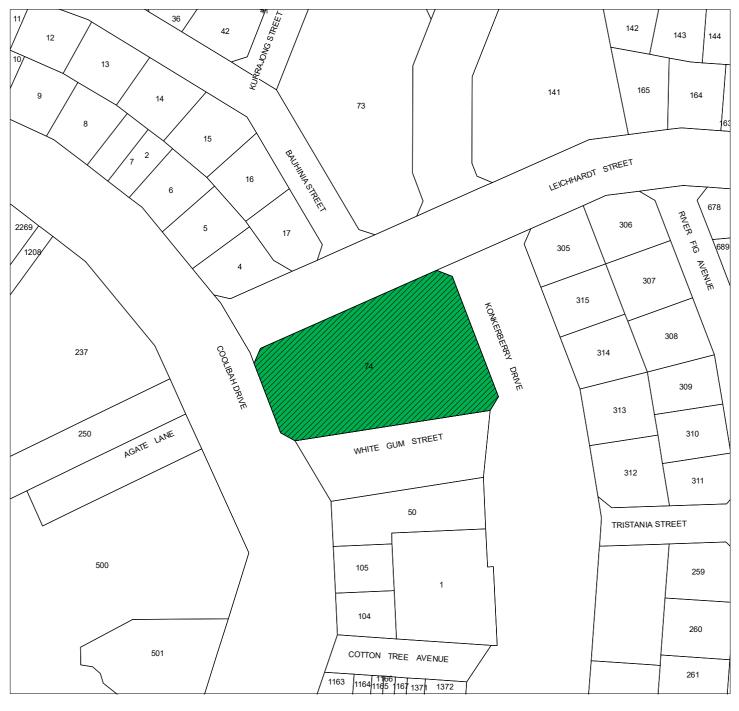

| Modification<br>Number | Address                                                                                                                                                                                       | Proposed Modification                                                                                                                                                                                                                                                                                                                                                  |
|------------------------|-----------------------------------------------------------------------------------------------------------------------------------------------------------------------------------------------|------------------------------------------------------------------------------------------------------------------------------------------------------------------------------------------------------------------------------------------------------------------------------------------------------------------------------------------------------------------------|
|                        | DP 61849); and below<br>Whimbrel Road (Lot 581<br>DP215033, and (Lot 300<br>DP47472)<br>(Map 16)                                                                                              |                                                                                                                                                                                                                                                                                                                                                                        |
| 3.5                    | Lot 584 DP413232 (1269)<br>Packsaddle Road, Kununurra<br>(Map 22)                                                                                                                             | Modify the zoning of the portion of the lot classified Environmental Conservation Reserve to Local Horticulture zone.                                                                                                                                                                                                                                                  |
| 3.6                    | Warlarring (White Gum) Park<br>(Lot 74 DP208699 (R29220)<br>Coolibah Drive, Kununurra)<br>(Map 25)                                                                                            | Amend the zoning of the park from Commercial zone to Public Open Space.                                                                                                                                                                                                                                                                                                |
| 3.7                    | Jimbilum / Yirrallelm Aboriginal Settlement  A – lot 859, DP 026369, freehold B – lot 937, DP 035246, freehold C - lot 936, DP 035245, freehold D – lot 5012, unallocated crown land (Map 21) | A – Amend from Agriculture – State or Regional Significance zone to Settlement zone. B – Amend from Agriculture – State or Regional Significance zone to Settlement zone. C – Amend from Agriculture – State or Regional Significance zone to Settlement zone. D – Amend from Settlement zone to Agriculture – State or Regional Significance zone. Significance zone. |
| 3.8                    | Juwurlinji (Bow River) Aboriginal Settlement  A – part of lot 65, pastoral lease PL N049619 (Map 4)                                                                                           | A – Amend from Rural zone to Settlement Zone.                                                                                                                                                                                                                                                                                                                          |
| 3.9                    | Kalumburu Aboriginal Settlement  A – lot 44 P195034, freehold (RC Bishop of Broome) B – lot 44 P195034, freehold (RC Bishop of Broome) (RC Bishop of Broome) (Map 2)                          | A – Amend from local distributor road to Settlement zone. B – Amend from local distributor road to Settlement zone.                                                                                                                                                                                                                                                    |
| 3.10                   | All land within Warmun Aboriginal Settlement zoned Rural  A - Portion of Lot 394 DP 37394; Portion of lot 65 DP 238079 (Map 4)                                                                | A - Amend from Rural zone to Settlement zone.                                                                                                                                                                                                                                                                                                                          |