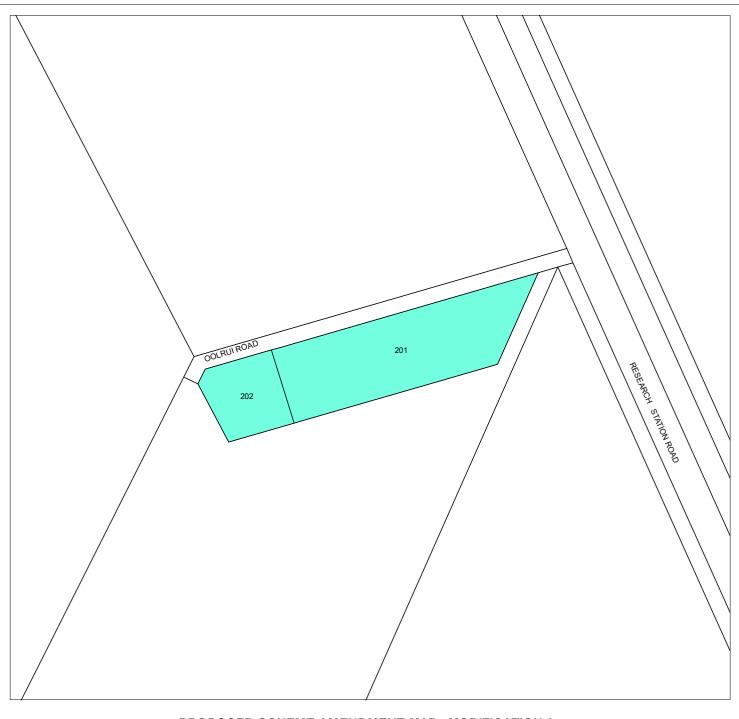

# 3. Correction of Minor Mapping Errors and Omissions

Amending the Scheme Maps as follows:

| Modification Number | Address                                                                                    | Proposed Modification                                                                        |
|---------------------|--------------------------------------------------------------------------------------------|----------------------------------------------------------------------------------------------|
| 3.1                 | Lot 238 DP209467 Research<br>Station Road, Kununurra<br>(Map 13)                           | Amend from Special Use 17 (SU 17) zone to Agriculture - State or Regional Significance zone. |
| 3.2                 | Lot 1125 DP175486,<br>Ironwood Drive, Kununurra<br>(Map 24)                                | Amend from Special Use 18 (SU18) to Special Use 17 (SU17).                                   |
| 3.3                 | Lots 201 and 202 DP64435,<br>Research Station Road,<br>Kununurra (Oolrui Road)<br>(Map 13) | Amend from Agriculture - State or Regional Significance zone to Rural Enterprise zone.       |
| 3.4                 | Land opposite Whimbrel Road and Pardalote Close, Kununurra (Portion of Lot 356             | Modify zoning from Agriculture - State or Regional Significance zone to Rural zone.          |