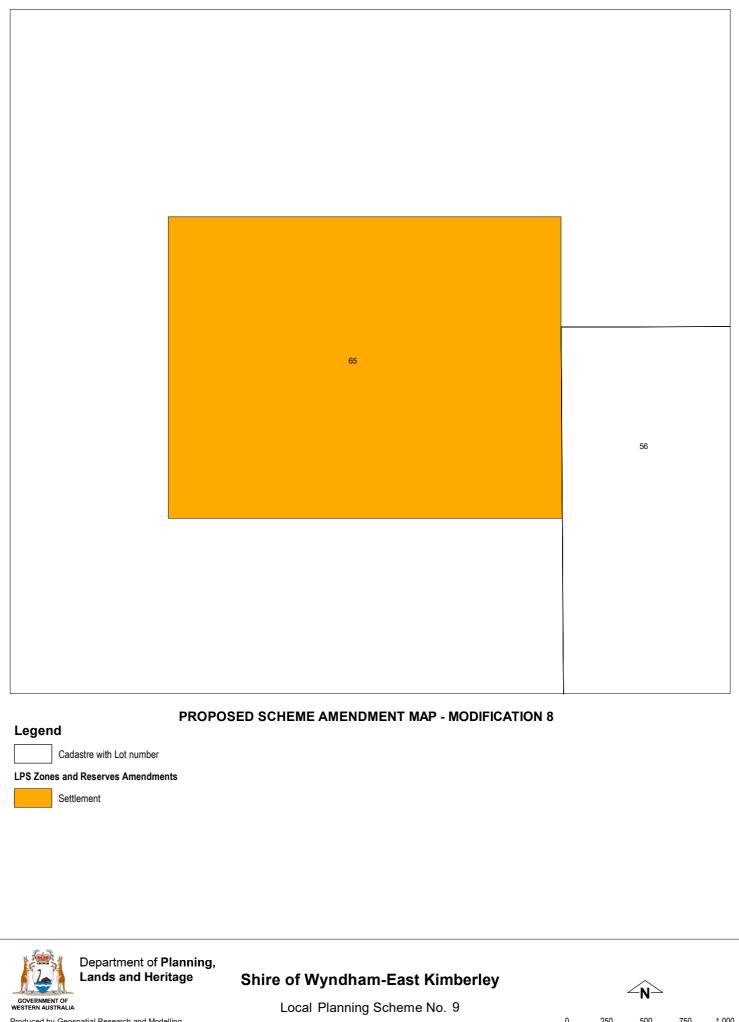

| Modification<br>Number | Address                                                                                                                                                                                       | Proposed Modification                                                                                                                                                                                                                                                                                                                                                  |
|------------------------|-----------------------------------------------------------------------------------------------------------------------------------------------------------------------------------------------|------------------------------------------------------------------------------------------------------------------------------------------------------------------------------------------------------------------------------------------------------------------------------------------------------------------------------------------------------------------------|
|                        | DP 61849); and below<br>Whimbrel Road (Lot 581<br>DP215033, and (Lot 300<br>DP47472)<br>(Map 16)                                                                                              |                                                                                                                                                                                                                                                                                                                                                                        |
| 3.5                    | Lot 584 DP413232 (1269)<br>Packsaddle Road, Kununurra<br>(Map 22)                                                                                                                             | Modify the zoning of the portion of the lot classified Environmental Conservation Reserve to Local Horticulture zone.                                                                                                                                                                                                                                                  |
| 3.6                    | Warlarring (White Gum) Park<br>(Lot 74 DP208699 (R29220)<br>Coolibah Drive, Kununurra)<br>(Map 25)                                                                                            | Amend the zoning of the park from Commercial zone to Public Open Space.                                                                                                                                                                                                                                                                                                |
| 3.7                    | Jimbilum / Yirrallelm Aboriginal Settlement  A – lot 859, DP 026369, freehold B – lot 937, DP 035246, freehold C - lot 936, DP 035245, freehold D – lot 5012, unallocated crown land (Map 21) | A – Amend from Agriculture – State or Regional Significance zone to Settlement zone. B – Amend from Agriculture – State or Regional Significance zone to Settlement zone. C – Amend from Agriculture – State or Regional Significance zone to Settlement zone. D – Amend from Settlement zone to Agriculture – State or Regional Significance zone. Significance zone. |
| 3.8                    | Juwurlinji (Bow River) Aboriginal Settlement  A – part of lot 65, pastoral lease PL N049619 (Map 4)                                                                                           | A – Amend from Rural zone to Settlement Zone.                                                                                                                                                                                                                                                                                                                          |
| 3.9                    | Kalumburu Aboriginal Settlement  A – lot 44 P195034, freehold (RC Bishop of Broome) B – lot 44 P195034, freehold (RC Bishop of Broome) (RC Bishop of Broome) (Map 2)                          | A – Amend from local distributor road to Settlement zone. B – Amend from local distributor road to Settlement zone.                                                                                                                                                                                                                                                    |
| 3.10                   | All land within Warmun Aboriginal Settlement zoned Rural  A - Portion of Lot 394 DP 37394; Portion of lot 65 DP 238079 (Map 4)                                                                | A - Amend from Rural zone to Settlement zone.                                                                                                                                                                                                                                                                                                                          |