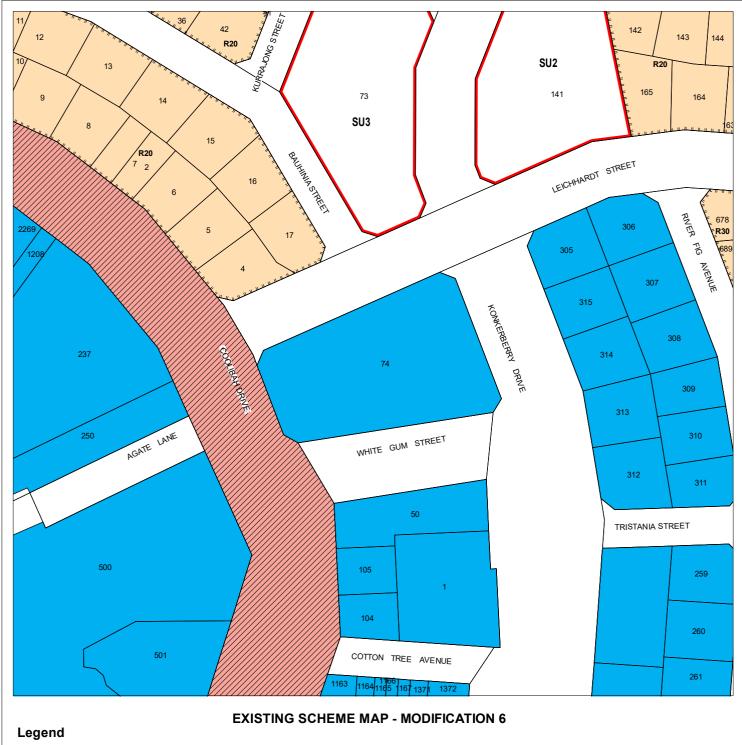

# 3. Correction of Minor Mapping Errors and Omissions

Amending the Scheme Maps as follows:

| Modification Number | Address                                                                                    | Proposed Modification                                                                        |
|---------------------|--------------------------------------------------------------------------------------------|----------------------------------------------------------------------------------------------|
| 3.1                 | Lot 238 DP209467 Research<br>Station Road, Kununurra<br>(Map 13)                           | Amend from Special Use 17 (SU 17) zone to Agriculture - State or Regional Significance zone. |
| 3.2                 | Lot 1125 DP175486,<br>Ironwood Drive, Kununurra<br>(Map 24)                                | Amend from Special Use 18 (SU18) to Special Use 17 (SU17).                                   |
| 3.3                 | Lots 201 and 202 DP64435,<br>Research Station Road,<br>Kununurra (Oolrui Road)<br>(Map 13) | Amend from Agriculture - State or Regional Significance zone to Rural Enterprise zone.       |
| 3.4                 | Land opposite Whimbrel Road and Pardalote Close, Kununurra (Portion of Lot 356             | Modify zoning from Agriculture - State or Regional Significance zone to Rural zone.          |

| Modification<br>Number | Address                                                                                                                                                                                       | Proposed Modification                                                                                                                                                                                                                                                                                                                                                  |
|------------------------|-----------------------------------------------------------------------------------------------------------------------------------------------------------------------------------------------|------------------------------------------------------------------------------------------------------------------------------------------------------------------------------------------------------------------------------------------------------------------------------------------------------------------------------------------------------------------------|
|                        | DP 61849); and below<br>Whimbrel Road (Lot 581<br>DP215033, and (Lot 300<br>DP47472)<br>(Map 16)                                                                                              |                                                                                                                                                                                                                                                                                                                                                                        |
| 3.5                    | Lot 584 DP413232 (1269)<br>Packsaddle Road, Kununurra<br>(Map 22)                                                                                                                             | Modify the zoning of the portion of the lot classified Environmental Conservation Reserve to Local Horticulture zone.                                                                                                                                                                                                                                                  |
| 3.6                    | Warlarring (White Gum) Park<br>(Lot 74 DP208699 (R29220)<br>Coolibah Drive, Kununurra)<br>(Map 25)                                                                                            | Amend the zoning of the park from Commercial zone to Public Open Space.                                                                                                                                                                                                                                                                                                |
| 3.7                    | Jimbilum / Yirrallelm Aboriginal Settlement  A – lot 859, DP 026369, freehold B – lot 937, DP 035246, freehold C - lot 936, DP 035245, freehold D – lot 5012, unallocated crown land (Map 21) | A – Amend from Agriculture – State or Regional Significance zone to Settlement zone. B – Amend from Agriculture – State or Regional Significance zone to Settlement zone. C – Amend from Agriculture – State or Regional Significance zone to Settlement zone. D – Amend from Settlement zone to Agriculture – State or Regional Significance zone. Significance zone. |
| 3.8                    | Juwurlinji (Bow River) Aboriginal Settlement  A – part of lot 65, pastoral lease PL N049619 (Map 4)                                                                                           | A – Amend from Rural zone to Settlement Zone.                                                                                                                                                                                                                                                                                                                          |
| 3.9                    | Kalumburu Aboriginal Settlement  A – lot 44 P195034, freehold (RC Bishop of Broome) B – lot 44 P195034, freehold (RC Bishop of Broome) (RC Bishop of Broome) (Map 2)                          | A – Amend from local distributor road to Settlement zone. B – Amend from local distributor road to Settlement zone.                                                                                                                                                                                                                                                    |
| 3.10                   | All land within Warmun Aboriginal Settlement zoned Rural  A - Portion of Lot 394 DP 37394; Portion of lot 65 DP 238079 (Map 4)                                                                | A - Amend from Rural zone to Settlement zone.                                                                                                                                                                                                                                                                                                                          |