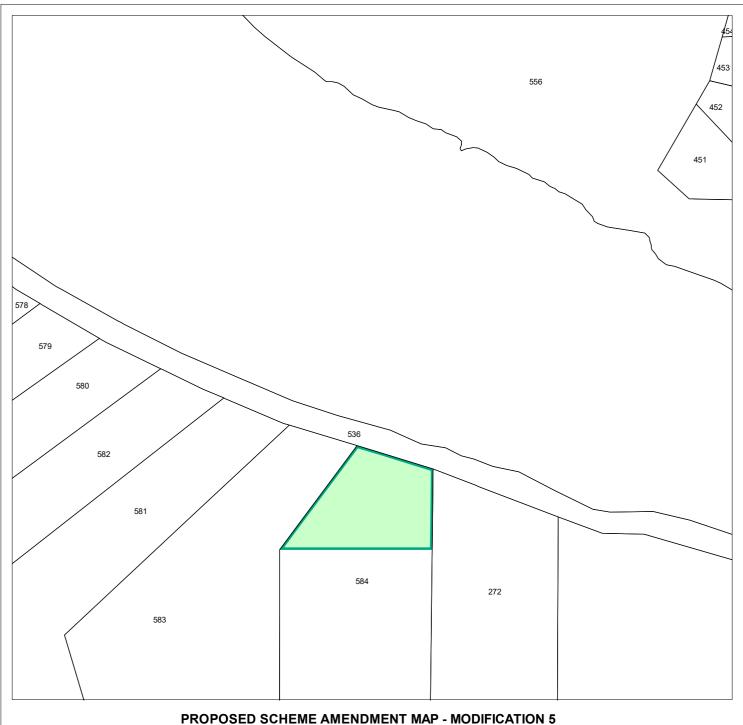

# 3. Correction of Minor Mapping Errors and Omissions

Amending the Scheme Maps as follows:

| Modification Number | Address                                                                                    | Proposed Modification                                                                        |
|---------------------|--------------------------------------------------------------------------------------------|----------------------------------------------------------------------------------------------|
| 3.1                 | Lot 238 DP209467 Research<br>Station Road, Kununurra<br>(Map 13)                           | Amend from Special Use 17 (SU 17) zone to Agriculture - State or Regional Significance zone. |
| 3.2                 | Lot 1125 DP175486,<br>Ironwood Drive, Kununurra<br>(Map 24)                                | Amend from Special Use 18 (SU18) to Special Use 17 (SU17).                                   |
| 3.3                 | Lots 201 and 202 DP64435,<br>Research Station Road,<br>Kununurra (Oolrui Road)<br>(Map 13) | Amend from Agriculture - State or Regional Significance zone to Rural Enterprise zone.       |
| 3.4                 | Land opposite Whimbrel Road and Pardalote Close, Kununurra (Portion of Lot 356             | Modify zoning from Agriculture - State or Regional Significance zone to Rural zone.          |

| Modification<br>Number | Address                                                                                                                                                                                       | Proposed Modification                                                                                                                                                                                                                                                                                                                                                  |
|------------------------|-----------------------------------------------------------------------------------------------------------------------------------------------------------------------------------------------|------------------------------------------------------------------------------------------------------------------------------------------------------------------------------------------------------------------------------------------------------------------------------------------------------------------------------------------------------------------------|
|                        | DP 61849); and below<br>Whimbrel Road (Lot 581<br>DP215033, and (Lot 300<br>DP47472)<br>(Map 16)                                                                                              |                                                                                                                                                                                                                                                                                                                                                                        |
| 3.5                    | Lot 584 DP413232 (1269)<br>Packsaddle Road, Kununurra<br>(Map 22)                                                                                                                             | Modify the zoning of the portion of the lot classified Environmental Conservation Reserve to Local Horticulture zone.                                                                                                                                                                                                                                                  |
| 3.6                    | Warlarring (White Gum) Park<br>(Lot 74 DP208699 (R29220)<br>Coolibah Drive, Kununurra)<br>(Map 25)                                                                                            | Amend the zoning of the park from Commercial zone to Public Open Space.                                                                                                                                                                                                                                                                                                |
| 3.7                    | Jimbilum / Yirrallelm Aboriginal Settlement  A – lot 859, DP 026369, freehold B – lot 937, DP 035246, freehold C - lot 936, DP 035245, freehold D – lot 5012, unallocated crown land (Map 21) | A – Amend from Agriculture – State or Regional Significance zone to Settlement zone. B – Amend from Agriculture – State or Regional Significance zone to Settlement zone. C – Amend from Agriculture – State or Regional Significance zone to Settlement zone. D – Amend from Settlement zone to Agriculture – State or Regional Significance zone. Significance zone. |
| 3.8                    | Juwurlinji (Bow River) Aboriginal Settlement  A – part of lot 65, pastoral lease PL N049619 (Map 4)                                                                                           | A – Amend from Rural zone to Settlement Zone.                                                                                                                                                                                                                                                                                                                          |
| 3.9                    | Kalumburu Aboriginal Settlement  A – lot 44 P195034, freehold (RC Bishop of Broome) B – lot 44 P195034, freehold (RC Bishop of Broome) (RC Bishop of Broome) (Map 2)                          | A – Amend from local distributor road to Settlement zone. B – Amend from local distributor road to Settlement zone.                                                                                                                                                                                                                                                    |
| 3.10                   | All land within Warmun Aboriginal Settlement zoned Rural  A - Portion of Lot 394 DP 37394; Portion of lot 65 DP 238079 (Map 4)                                                                | A - Amend from Rural zone to Settlement zone.                                                                                                                                                                                                                                                                                                                          |