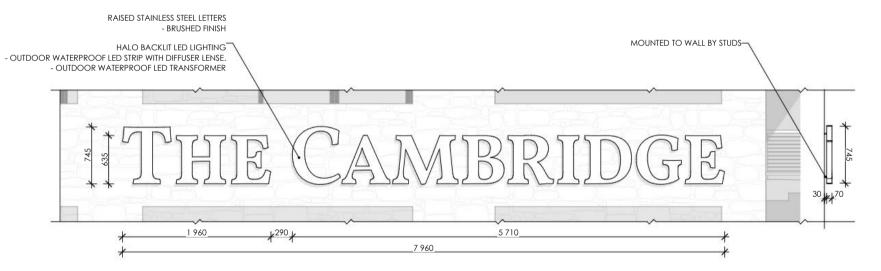

SIGNAGE 1

<u>SIGNAGE 2</u>

# Not for construction. Reference notes on drawing 101

|                      |                           | Project                 | Rev      | Data       | Description             |                 |                 |           |
|----------------------|---------------------------|-------------------------|----------|------------|-------------------------|-----------------|-----------------|-----------|
|                      |                           | THE CAMBRIDGE KUNUNURRA | 0        | 27.07.2022 | Development Application |                 |                 |           |
|                      | ()                        | DA SET                  |          |            |                         | EXTERNAL SIGNAG | E & NAMES LOCAT | IONS PLAN |
|                      |                           | Addresse                |          |            | 2                       |                 |                 |           |
|                      |                           | Address<br>LOT 655      |          |            | 8                       | Date 27.07.2022 | DWG№ A127       |           |
|                      | Hospitality & Foodservice | 47 VICTORIA HIGHWAY     | <u> </u> |            |                         | Date 21.01.2022 |                 | A 2       |
| ARCHITECTURE         | Consultants               |                         | Lead     | I designer | Ashley Peverett         | Scale 1:50      | Rev. 0          | AJ        |
| Cherry Cherry Cherry |                           | KONONONIA WA 0745       | Te       | chnician   | Maksim Kliuchkovskiy    |                 |                 |           |