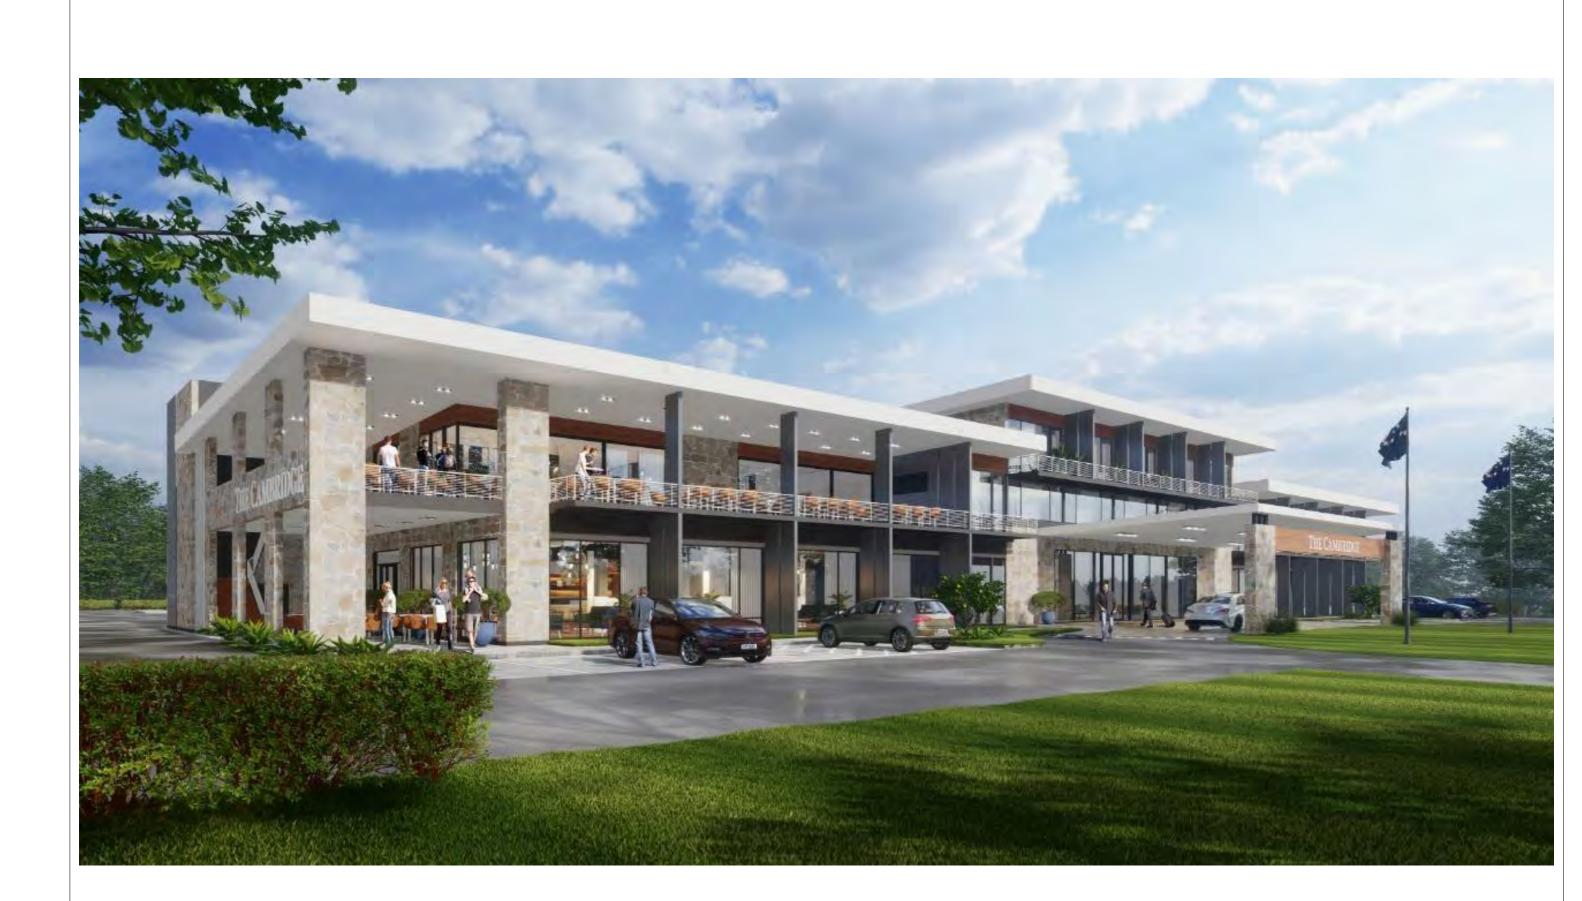

|                           | Project:                              | Rev. | Data       | Description             |                 |               |     |
|---------------------------|---------------------------------------|------|------------|-------------------------|-----------------|---------------|-----|
|                           | THE CAMBRIDGE KUNUNURRA               | 0    | 25.07.2022 | Development Application |                 |               |     |
|                           | DA SET                                |      |            |                         | CGI'            | S / MARKETING |     |
|                           |                                       |      |            |                         | -               |               |     |
|                           | Address:                              |      |            |                         | -               |               | 1   |
| Hospitality & Foodservice | LOT 655                               |      |            |                         | Date 25.07.2022 | DWG № A132    | • • |
| Consultants               | 47 VICTORIA HIGHWAY KUNUNURRA WA 6743 |      | d dee:     | Apples Deverett         |                 | _             | A3  |
| A R C H I T E C T U R E   |                                       |      | Ų          | ,                       | Scale 1:        | Rev. 0        |     |
|                           |                                       | Te   | echnician  | Maksim Kliuchkovskiy    |                 |               |     |