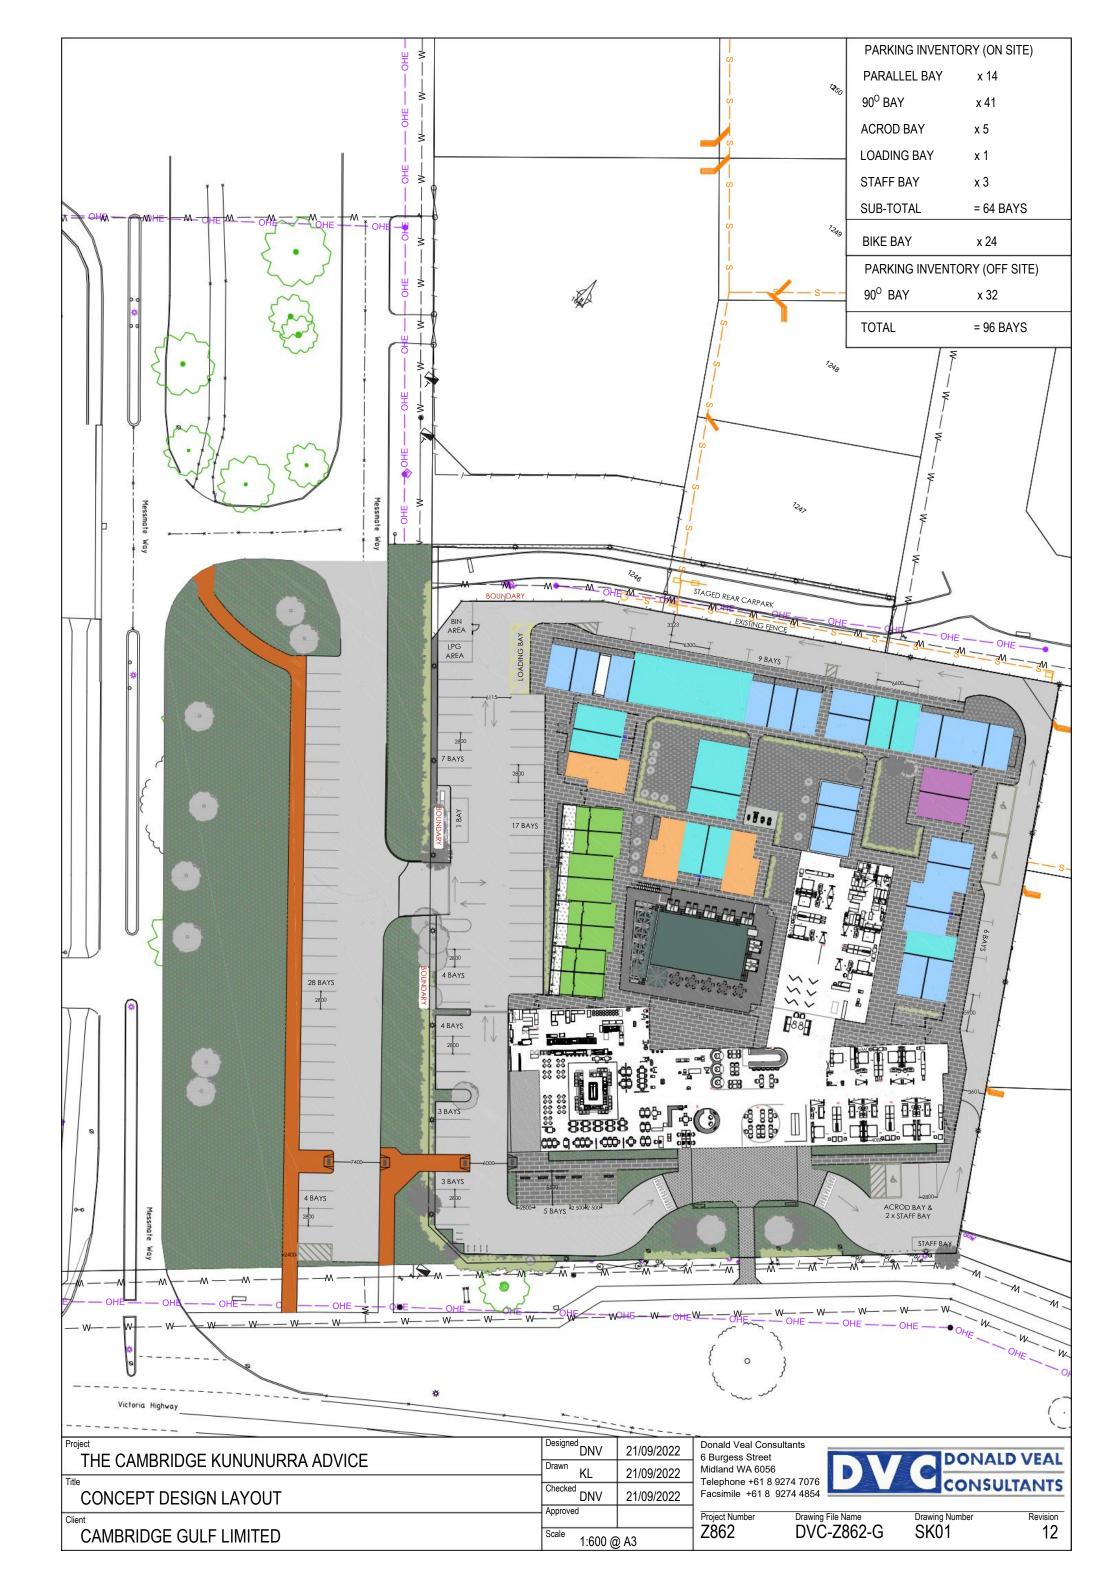

#### **Car Parking**

- 1.7 DVC has provided a revised car parking layout and off-street proposed parking, refer to Attachment 2
- 1.8 As per DVC drawings, it is proposed there will be 64 bays and 24 bicycle bays located on site.
- 1.8.1 32 off-street, car bays are proposed within the Messmate Way Road reserve, refer to Attachment 2.
- 1.9 Refer to DVC Traffic Impact Statement Report, refer to Attachment 3
- 1.10 It should be noted the public areas are:
  - Ground floor restaurant and bar and alfresco dining
  - First-floor conference and conference breakout area
- 1.11 All other areas, including the rooms, lobby, guest lounges, and pool, are for hotel guests to use
- 1.12 Historical lodging accommodation assessment refer to Attachment 5 for the hotel show 60 rooms made up of 42 double Queen plus single-bed rooms, 4 Triple Queen plus 2 single-bed rooms, 14 Double Queen rooms, maximum lodgers 166. The proposed configuration is 90 King rooms (King beds can split to become twin beds within some rooms), and 5 Queen accessible rooms, preferring to utilise adjoining rooms model thus reducing previously approved lodgers' capacity per room.

#### Transport

- 1.13 Most hotel guests who stay at The Cambridge, either fly to Kununurra or arrive with a tour and do not have a vehicle
- 1.14 The Cambridge offers pick-up and drop-off services to their guests, utilising their on-site small bus, a second small bus is planned once the hotel is completed to support hotel guest and staff pickups and drop offs
- 1.15 Grey Hound bus stop is located at Ord River Roadhouse, 7 Messmate Way Kununurra, which is adjacent to The Cambridge