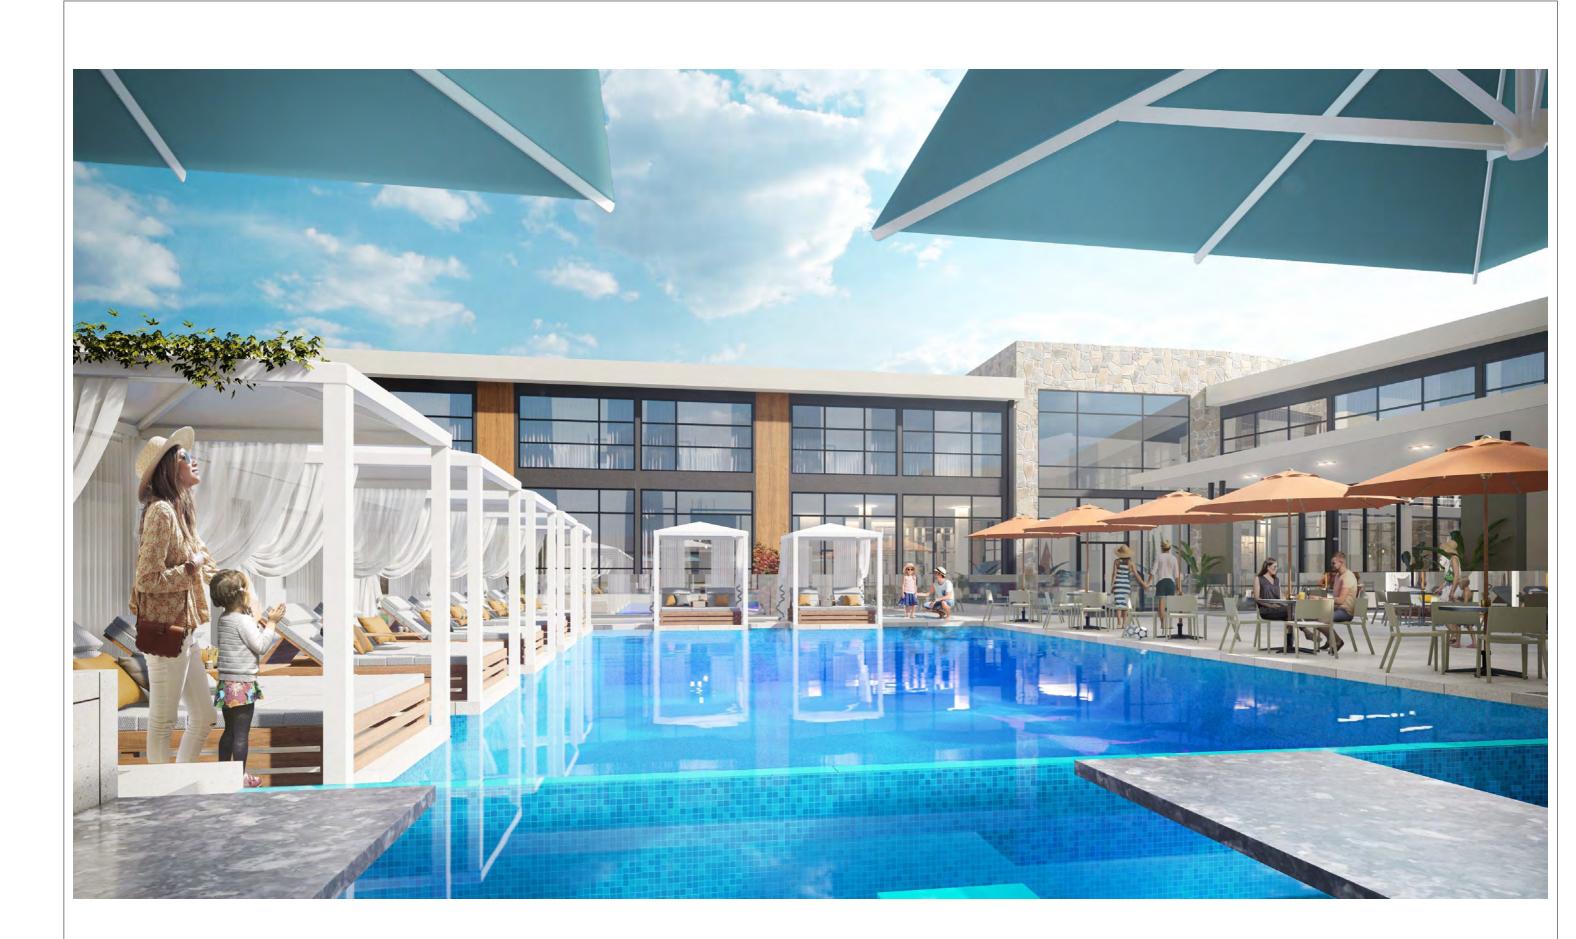

#### **Car Parking**

- 1.7 DVC has provided a revised car parking layout and off-street proposed parking, refer to Attachment 2
- 1.8 As per DVC drawings, it is proposed there will be 64 bays and 24 bicycle bays located on site.
- 1.8.1 32 off-street, car bays are proposed within the Messmate Way Road reserve, refer to Attachment 2.
- 1.9 Refer to DVC Traffic Impact Statement Report, refer to Attachment 3
- 1.10 It should be noted the public areas are:
  - Ground floor restaurant and bar and alfresco dining
  - First-floor conference and conference breakout area
- 1.11 All other areas, including the rooms, lobby, guest lounges, and pool, are for hotel guests to use
- 1.12 Historical lodging accommodation assessment refer to Attachment 5 for the hotel show 60 rooms made up of 42 double Queen plus single-bed rooms, 4 Triple Queen plus 2 single-bed rooms, 14 Double Queen rooms, maximum lodgers 166. The proposed configuration is 90 King rooms (King beds can split to become twin beds within some rooms), and 5 Queen accessible rooms, preferring to utilise adjoining rooms model thus reducing previously approved lodgers' capacity per room.

Attachment 4 Peritas Specification

Attachment 5 Lodging Accommodation Assessment

We believe this proposed redevelopment will promote tourism, amenity, and employment opportunities and add diversity to the Kununurra locality, the Kimberley's, and Western Australia offering a 4.5-star rated hotel incorporating enhanced modern accommodation, conference, restaurant, bar, and pool facilities. Improving the already existing hotel premise for those living in and resorting to the area for residential, business, and/or leisure purposes. Should you require any further information, please contact our office.