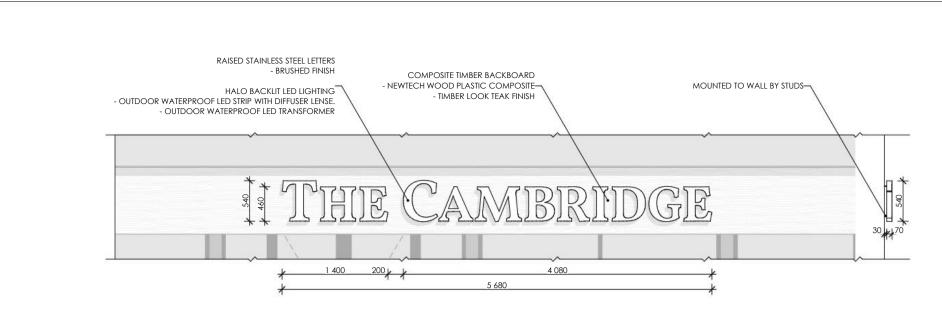

SIGNAGE 1

<u>SIGNAGE 2</u>

# Not for construction. Reference notes on drawing 101

|                      |                           | Project                 | Rev      | Data       | Description             |                 |                 |           |
|----------------------|---------------------------|-------------------------|----------|------------|-------------------------|-----------------|-----------------|-----------|
|                      |                           | THE CAMBRIDGE KUNUNURRA | 0        | 27.07.2022 | Development Application |                 |                 |           |
|                      | ()                        | DA SET                  |          |            |                         | EXTERNAL SIGNAG | E & NAMES LOCAT | IONS PLAN |
|                      |                           | Addresse                |          |            | 2                       |                 |                 |           |
|                      |                           | Address<br>LOT 655      |          |            | 8                       | Date 27.07.2022 | DWG№ A127       |           |
|                      | Hospitality & Foodservice | 47 VICTORIA HIGHWAY     | <u> </u> |            |                         | Date 21.01.2022 |                 | A 2       |
| ARCHITECTURE         | Consultants               |                         | Lead     | I designer | Ashley Peverett         | Scale 1:50      | Rev. 0          | AJ        |
| Cherry Cherry Cherry |                           | KONONONIA WA 0745       | Te       | chnician   | Maksim Kliuchkovskiy    |                 |                 |           |