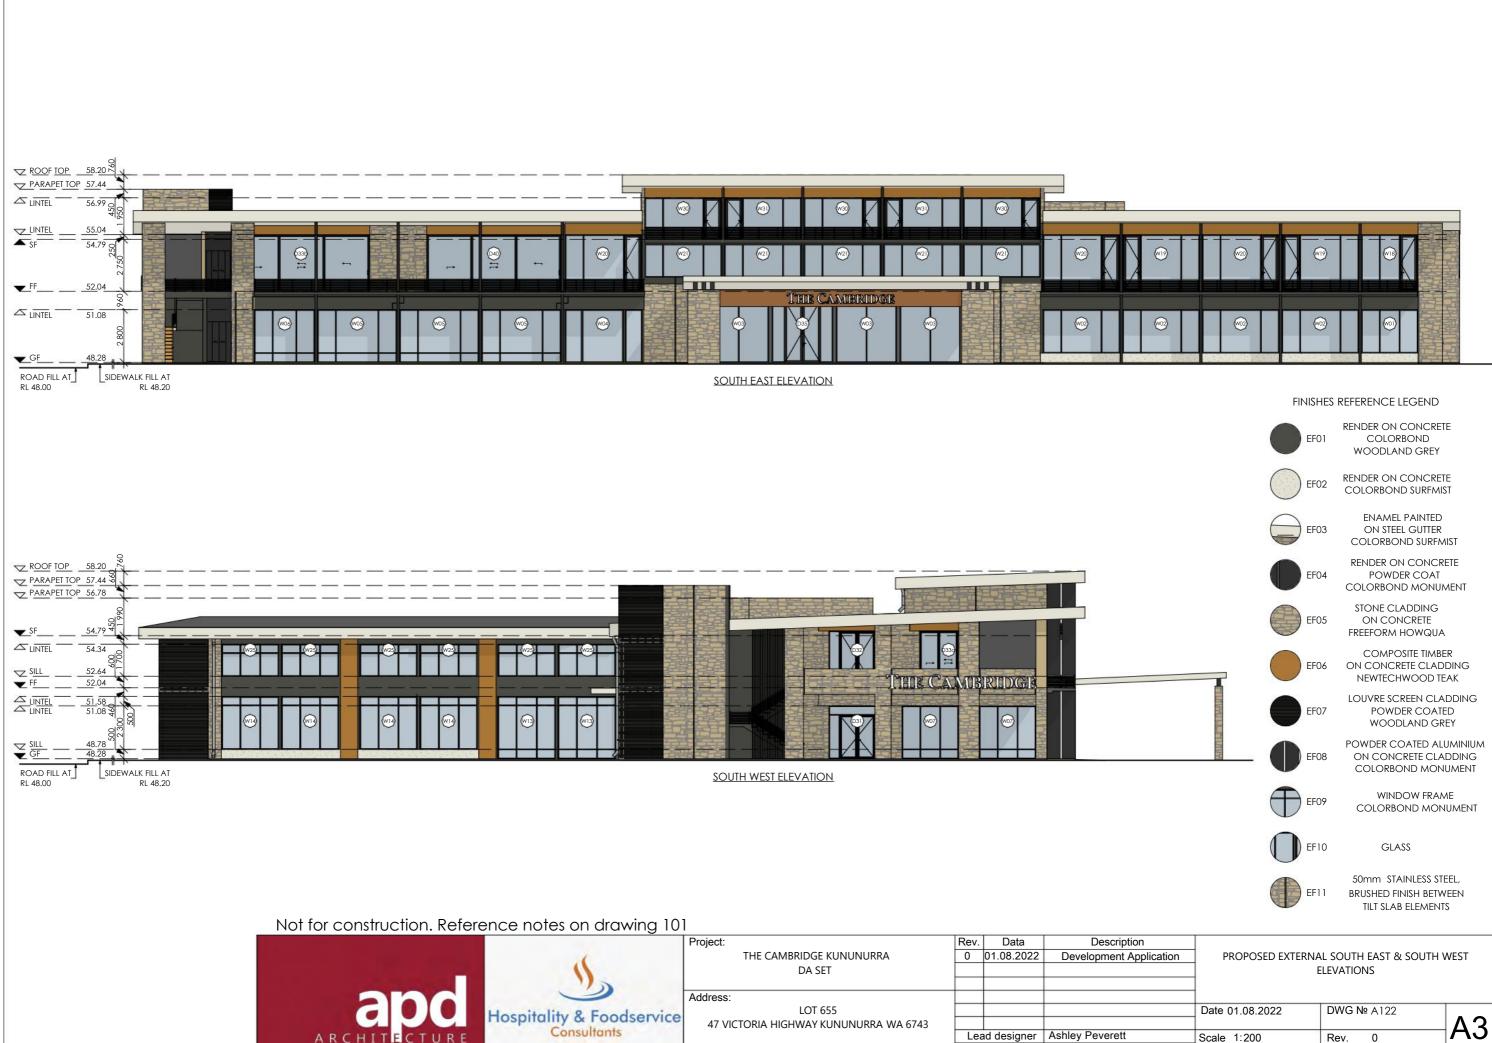

### **Architectural Drawings**

- 1.1 Changes to the Architectural drawing proposed overall site plan DWG 110 Rev12 attached include:
- 1.1.1 On-site car parking layout, including the removal of 22 car bays allocated on part lot 1246, refer to Attachment 1
- 1.1.2 Off-street, car parking layout, Messmate Way Road reserve, refer to Attachment 1