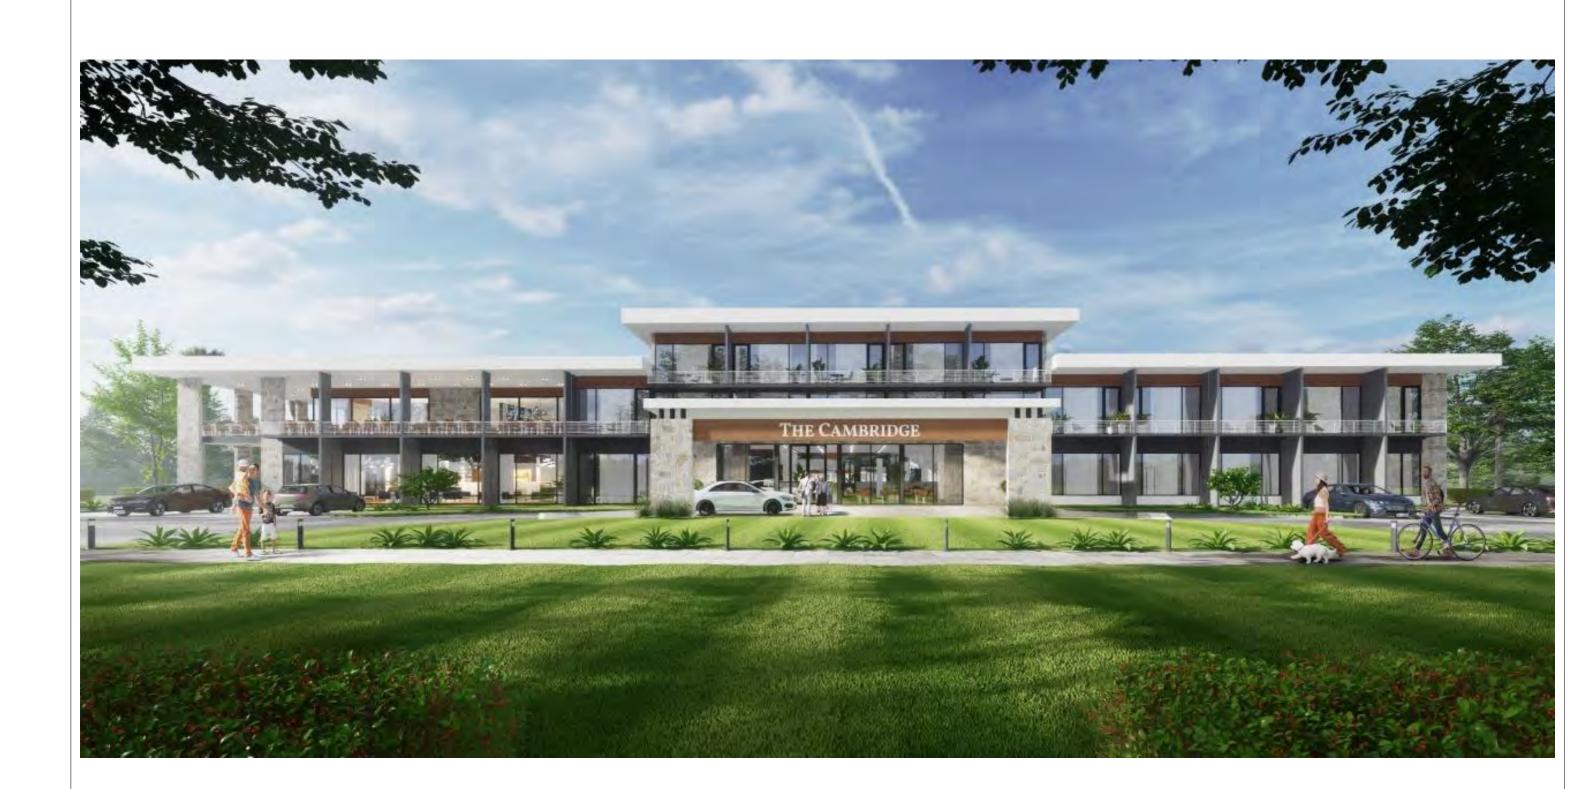

|              |                           | Project:                              | Rev. | Data      | Description             |                 |               |     |
|--------------|---------------------------|---------------------------------------|------|-----------|-------------------------|-----------------|---------------|-----|
|              | 4                         | THE CAMBRIDGE KUNUNURRA               | 0 2  | 5.07.2022 | Development Application |                 |               |     |
|              |                           | DA SET                                |      |           |                         | CGI             | S / MARKETING |     |
|              | "                         |                                       |      |           |                         |                 |               |     |
|              |                           | Address:                              |      |           |                         |                 | 1             |     |
|              | Hospitality & Foodservice | LOT 655                               |      |           |                         | Date 25.07.2022 | DWG № A131    |     |
|              | Consultants               | 47 VICTORIA HIGHWAY KUNUNURRA WA 6743 |      |           |                         |                 |               | -A3 |
| ARCHITECTURE | Consoliums                |                                       |      | U         | Ashley Peverett         | Scale 1:        | Rev. 0        |     |
|              |                           |                                       | Tec  | chnician  | Maksim Kliuchkovskiy    |                 |               |     |