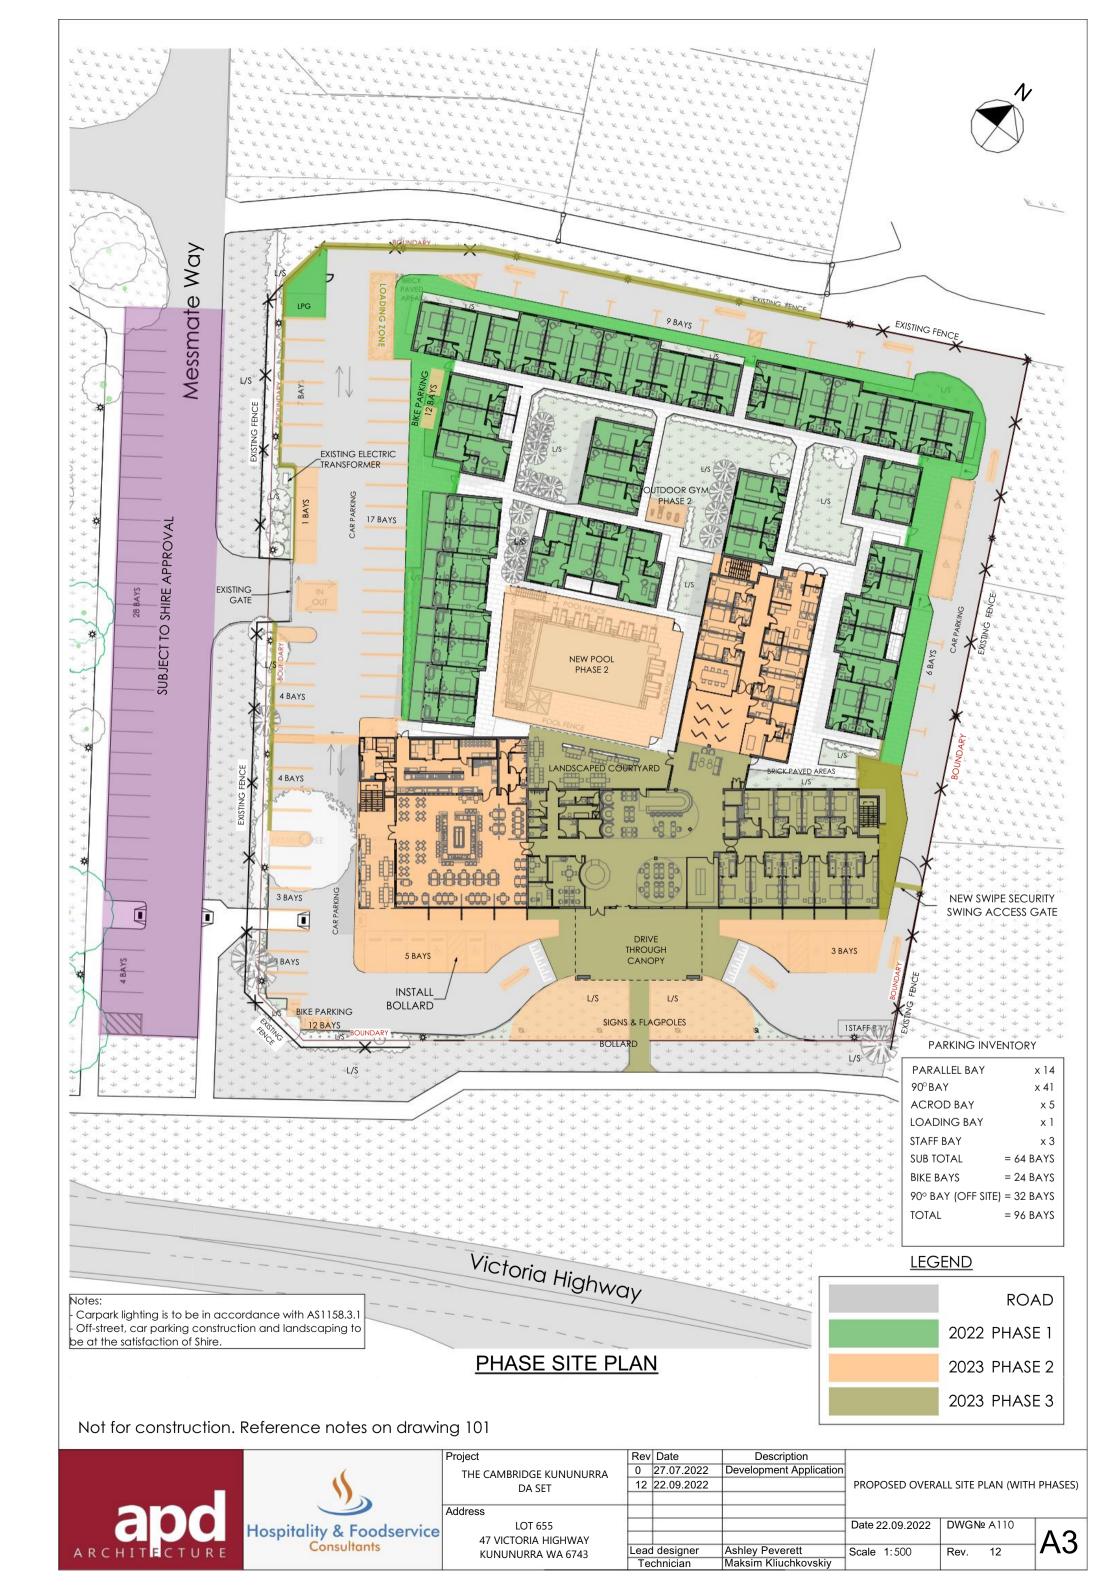

### **Architectural Drawings**

- 1.1 Changes to the Architectural drawing proposed overall site plan DWG 110 Rev12 attached include:
- 1.1.1 On-site car parking layout, including the removal of 22 car bays allocated on part lot 1246, refer to Attachment 1
- 1.1.2 Off-street, car parking layout, Messmate Way Road reserve, refer to Attachment 1

# Traffic

- 1.2 DVC Donald Veal Consultants are appointed as the traffic consultants for this project to develop and maximise car parking layout, research, complete a traffic impact statement, coordinate, and produce a traffic management plan for the proposed construction work.
- 1.3 DVC considered several options for traffic and parking,
- 1.3.1 Victoria highway crossover and future parking within the MRWA road reserve, and service lane access from Messmate Way. MRWA responses did not support the crossover option, however, noted they were exploring a service lane on Victoria highway. These options will continue to be pursued separately.
- 1.3.2 The purchase and development of Part Lot 1246 as previously submitted within this development application for potential 22 bays car parking. This option will continue to be pursued separately.
- 1.3.3 Contribution towards proposed off-street, car parking within Messmate Way Road reserve incorporating 32 car bays. Construction drawings will be developed by Peritas Civil Engineers to the satisfaction of the shire refer specifications to Attachment 4, lighting design will be provided by BCA Consultants to required standards and code AS1158.3.1.
- 1.4 The applicant had attributed construction costs within DA 50/20 to developing part lot 1246 into car bays. For the purposes of DA 50/20, these costs can be attributed to

Messmate Way, and proposed off-street parking thus maintaining the proposed construction costs of \$9.82m.

- 1.5 The hotel will operate with reduced rooms and reduced restaurant, bar, and conference facilities during phases 1, 2, and 3 reducing the onsite car parking requirements
- 1.6 DVC has provided a revised Traffic Impact Statement Report noting car parking requirements range 81-94 bays, refer to Attachment 3

#### **Car Parking**

- 1.7 DVC has provided a revised car parking layout and off-street proposed parking, refer to Attachment 2
- 1.8 As per DVC drawings, it is proposed there will be 64 bays and 24 bicycle bays located on site.
- 1.8.1 32 off-street, car bays are proposed within the Messmate Way Road reserve, refer to Attachment 2.
- 1.9 Refer to DVC Traffic Impact Statement Report, refer to Attachment 3
- 1.10 It should be noted the public areas are:
  - Ground floor restaurant and bar and alfresco dining
  - First-floor conference and conference breakout area
- 1.11 All other areas, including the rooms, lobby, guest lounges, and pool, are for hotel guests to use
- 1.12 Historical lodging accommodation assessment refer to Attachment 5 for the hotel show 60 rooms made up of 42 double Queen plus single-bed rooms, 4 Triple Queen plus 2 single-bed rooms, 14 Double Queen rooms, maximum lodgers 166. The proposed configuration is 90 King rooms (King beds can split to become twin beds within some rooms), and 5 Queen accessible rooms, preferring to utilise adjoining rooms model thus reducing previously approved lodgers' capacity per room.