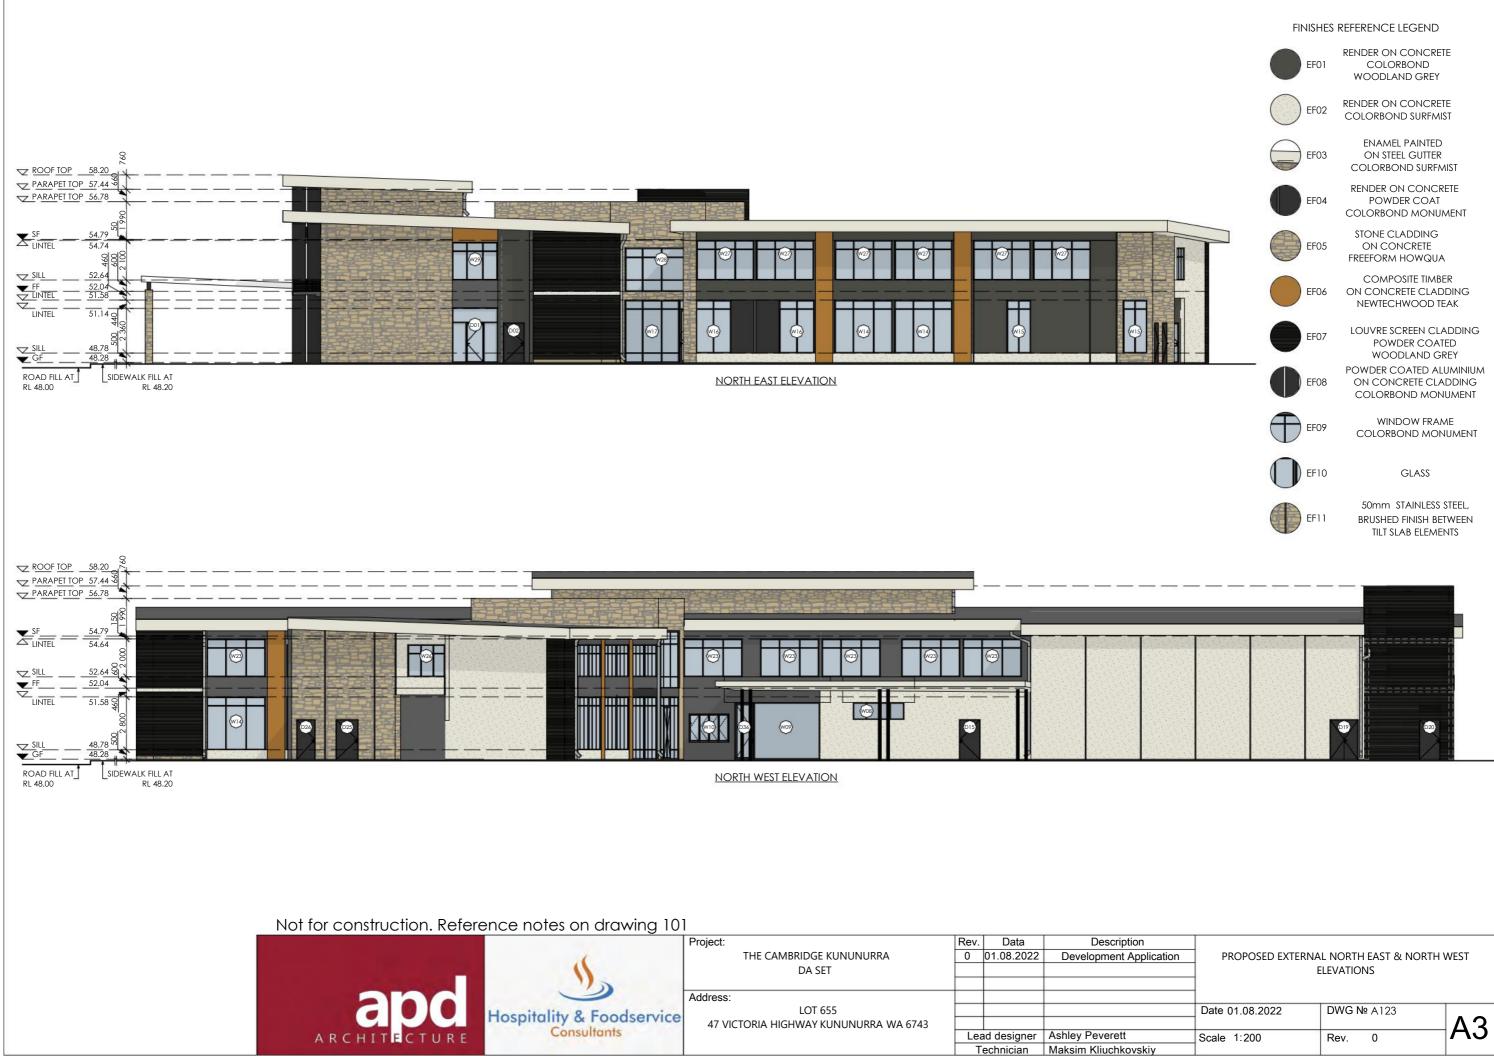

| ti a a      |                  |                      |             |  |  |  |  |  |  |
|-------------|------------------|----------------------|-------------|--|--|--|--|--|--|
| otion       |                  |                      |             |  |  |  |  |  |  |
| Application | PROPOSED EXTERNA | L NORTH EAST & NORTH | WEST        |  |  |  |  |  |  |
|             | ] E              | ELEVATIONS           |             |  |  |  |  |  |  |
|             |                  |                      |             |  |  |  |  |  |  |
|             |                  |                      |             |  |  |  |  |  |  |
|             | Date 01.08.2022  | DWG № A123           |             |  |  |  |  |  |  |
|             |                  |                      | <u> </u>    |  |  |  |  |  |  |
| t           | Scale 1:200      | Rev. 0               | L<br>L<br>L |  |  |  |  |  |  |
| ovskiy      |                  |                      |             |  |  |  |  |  |  |
|             |                  |                      |             |  |  |  |  |  |  |