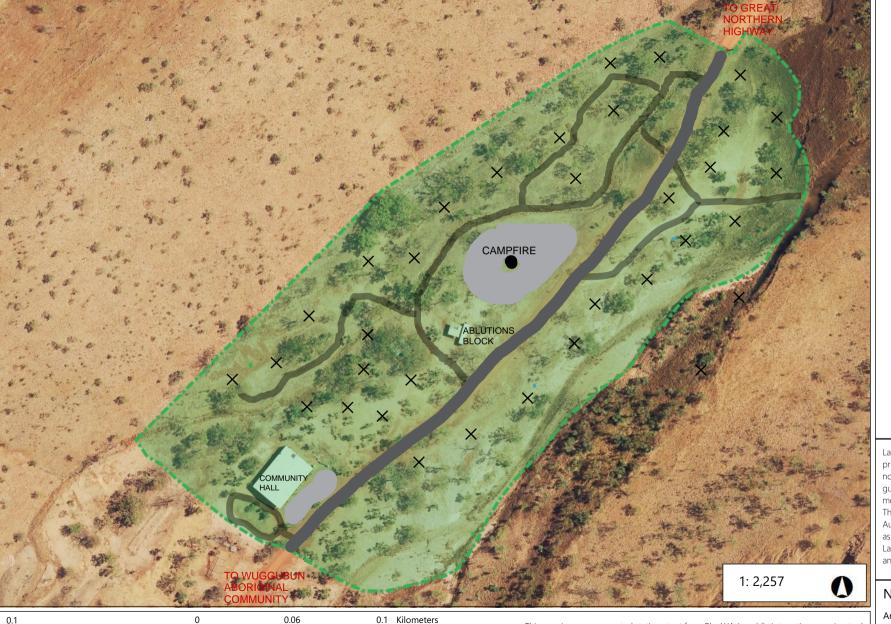

Date produced: 09-May-2023

## Wuggubun Campground





printed map is for personal and non-commercial use and is to be used as a guide only. Use for commercial advantage or monetary compensation is strictly prohibited. The Western Australia Land Information Authority (Landgate) takes no responsibility as to the reliability, currency, or accuracy of Landgate data contained on this website or any output derived from that data.

## Notes

and is for reference only.

THIS MAP IS NOT TO BE USED FOR NAVIGATION

This map is a user generated static output from PlanWA (a public interactive mapping tool

provided by the Department of Planning, Lands and Heritage and accessed via wa.gov.au)

Area shown in green indicates overall extent of campground area