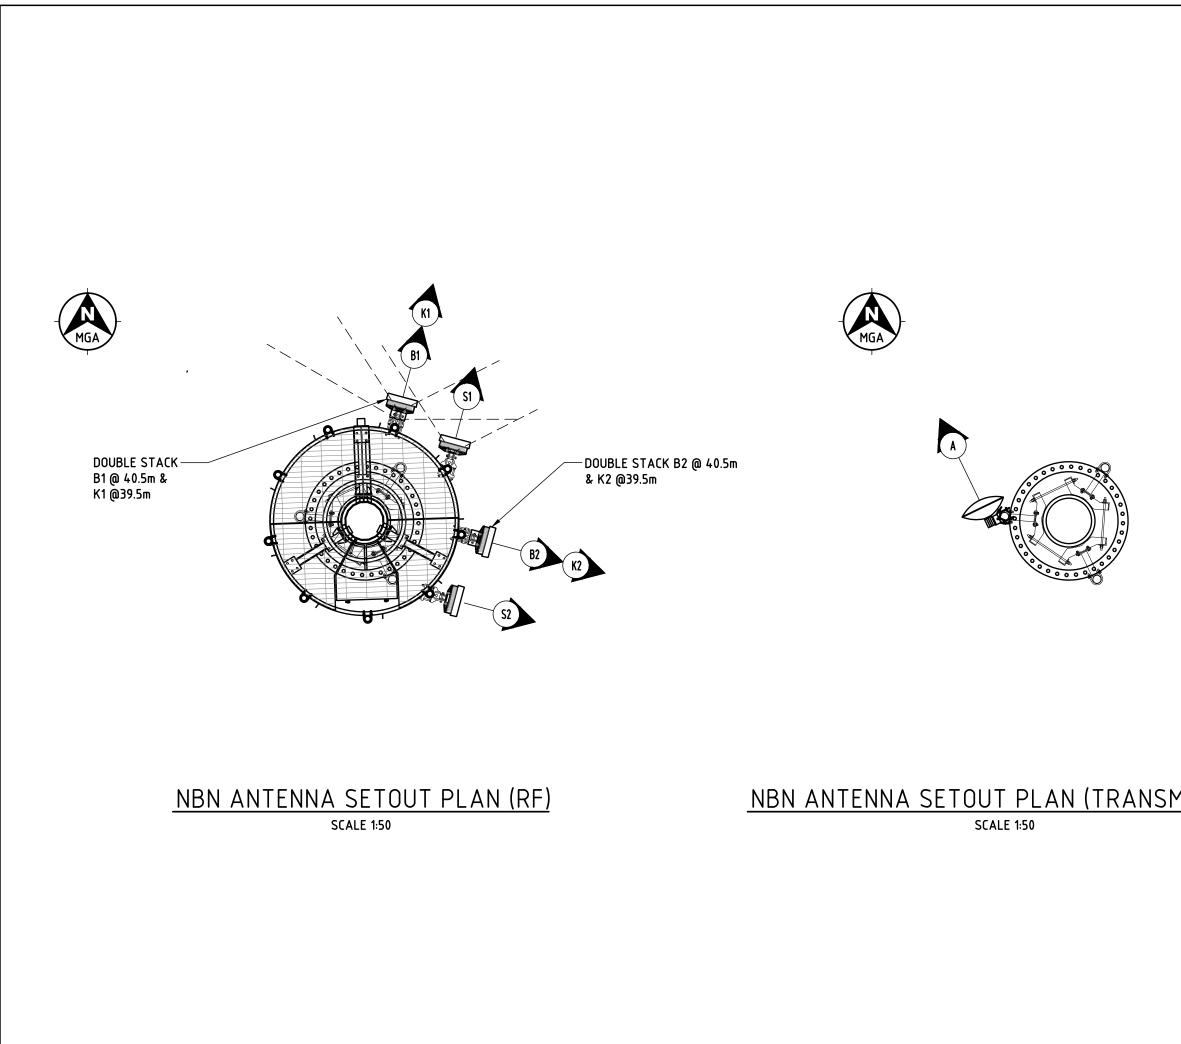

#### 10. TRANSMISSION LINK & RF CONFIGURATION

REFER TO DRAWINGS 6GLZ-6KNR-5101-A1 AND A2 FOR DETAILS.

20

1(

|        |                               |                    |               |                 |                            |      | NBN R        | F ANTER                  | INA CON                  | IFIGUR            | ATION              | - 3000                    | MHz & 34 | 00MHz   |                   |          |                 |                     |            |
|--------|-------------------------------|--------------------|---------------|-----------------|----------------------------|------|--------------|--------------------------|--------------------------|-------------------|--------------------|---------------------------|----------|---------|-------------------|----------|-----------------|---------------------|------------|
|        |                               | R                  | F ANTEI       | NNA DETAI       | L                          |      |              |                          |                          | M                 | AIN FEEDI          | ER DETAIL                 |          |         |                   | RRU DE   | TAIL            |                     |            |
| SECTOR | ТҮРЕ                          | DIMENSION<br>HxWxD | C/L<br>Height | AZIMUTH<br>(TN) | E-T                        | ILT  | MECH<br>TILT | ANTENNA ACTI<br>Required | DN<br>TYPE               | OVERALL<br>LENGTH | CANISTER<br>HEIGHT | CANISTER TO<br>RRU LENGTH |          |         | LOCATION          |          | ANTENNA<br>PORT | RRU ACTI<br>REQUIRE |            |
| S1     | ERICSSON<br>AIR6419           | 929x506x208        | 40m           | 15°             | P1&P2                      | 2°   | 0°           | INSTALL                  |                          |                   |                    | 4m                        | INSTALL  | . ///   |                   |          |                 |                     |            |
| B1     | ERICSSON<br>AIR3219           | 776x408x199        | 40.5m         | 15°             | P1&P2                      | 2°   | 0°           | INSTALL                  | H&S<br>HYBRID            |                   | 0m 38.1m           | 4m                        | INSTALL  |         |                   |          |                 |                     |            |
| S2     | ERICSSON<br>AIR6419           | 929x506x208        | 40m           | 105°            | P1&P2                      | 2°   | 0°           | INSTALL                  |                          |                   |                    | 4m                        | INSTALL  |         |                   |          |                 |                     | $\lambda$  |
| B2     | ERICSSON<br>AIR3219           | 776x408x199        | 40.5m         | 105°            | P1&P2                      | 2°   | 0°           | INSTALL                  |                          |                   |                    | 4m                        | INSTALL  |         |                   |          |                 |                     |            |
|        |                               |                    |               |                 |                            |      |              | NBN RF                   | ANTENN                   | A CON             | IFIGUR             | ATION -                   | - 2600MH | Z       |                   |          |                 |                     |            |
|        |                               | RI                 | F ANTEI       | NNA DETAI       | L                          |      |              |                          |                          | MAIN              | FEEDER (           | DETAIL                    |          |         | R                 | RU DETA  | AIL             |                     |            |
| SECTOR | TYPE                          | DIMENSION<br>HxWxD | C/L<br>HEIGHT | AZIMUTH<br>(TN) | E-T                        | 'ILT | MECH<br>TILT | ANTENNA ACTI<br>Required | N<br>TYPE                | OVERALL<br>LENGTH | Canister<br>Height | CANISTER TO<br>Rru Length |          |         | LOCATION          |          | ANTENNA<br>PORT |                     |            |
| К1     | ERICSSON<br>AIR5322 B257      | 290x200x136        | 39.5m         | 15°             | P1&P2                      | 0°   | 5.5°         | INSTALL                  | H&S<br>HYBRID            | 50m               | 38.1m              | 4m                        | INSTALL  |         |                   |          |                 |                     |            |
| К2     | ERICSSON<br>AIR5322 B257      | 290x200x136        | 39.5m         | 105°            | P1&P2                      | 0°   | 5.5°         | INSTALL                  | MKII<br>6x12 F2          |                   | J0. III            | 4m                        | INSTALL  |         |                   |          |                 |                     | $\lambda/$ |
|        |                               |                    |               | NBN             | TRAN                       | SMIS | SION         | AND GPS                  | S ANTEN                  | NA CO             | NFIGU              | RATION                    |          |         |                   |          |                 |                     |            |
|        |                               |                    | AN            | FENNA DET       | AIL                        |      |              |                          |                          |                   | RAU                | J DETAIL                  |          | [       | MAIN FEEDEI       | R DETAIL | . т             | X SPLITTER          | RS DETAI   |
| SECTOR | ТҮРЕ                          | DIMENSI            | DN C/         | 'l height       | AZIMU <sup>.</sup><br>(TN) |      | DESTI        | NATION                   | NTENNA ACTIO<br>Required |                   | TYP                | PE A                      |          | TYPE    | OVERALI<br>LENGTH |          | TION            | COUNT               | ΑΟΤΙΟΙ     |
| A      | PARABOLIC<br>ANT3 A 0.6 18 HI | PX Ø600            |               | 37m             | 3349                       | ,    | MOUNT A      | ALBANY                   | INSTALL                  | 2                 | ML63               | 65 II                     | NSTALL   | LDF1-50 | 2 x 50m           | INS      | TALL            | -                   | -          |
| GPS    | KRE 101 2182/1                | Ø69 x 9            | 6             | 2.5m            | -                          |      | -            | - 1                      | INSTALL                  | -                 | -                  |                           | -        | LDF1-50 | 8m                | INS      | TALL            | -                   | -          |

COPYRIGHT © NBN Co LIMITED ABN 86 136 533 741 . ALL RIGHTS RESERVED. VERSION 10 - SEPT 2011

|                  | Client:                                                                                                                 |
|------------------|-------------------------------------------------------------------------------------------------------------------------|
|                  | Client:                                                                                                                 |
|                  | Client:                                                                                                                 |
|                  | Project:<br>NATIONAL BROADBAND<br>NETWORK<br>SITE No: 6GLZ-6KNR-5101<br>WYNDHAM<br>34 DURACK ROAD<br>WYNDHAM<br>WA 6470 |
|                  | PRELIMINARY                                                                                                             |
| <u> 1ISSION)</u> | Rev Date Revision Details                                                                                               |
|                  | ServiceStream                                                                                                           |
|                  | DESIGNER: SP<br>CHECKED: PM                                                                                             |
|                  | APPROVED: IZ<br>Drawing Title:                                                                                          |
|                  | NBN ANTENNA<br>SETOUT PLAN                                                                                              |
|                  | Drawing No.<br>6GLZ-6KNR-5101-A2<br>01                                                                                  |
| 20 10 0          | 10 20 30 40 50mm A                                                                                                      |
|                  |                                                                                                                         |