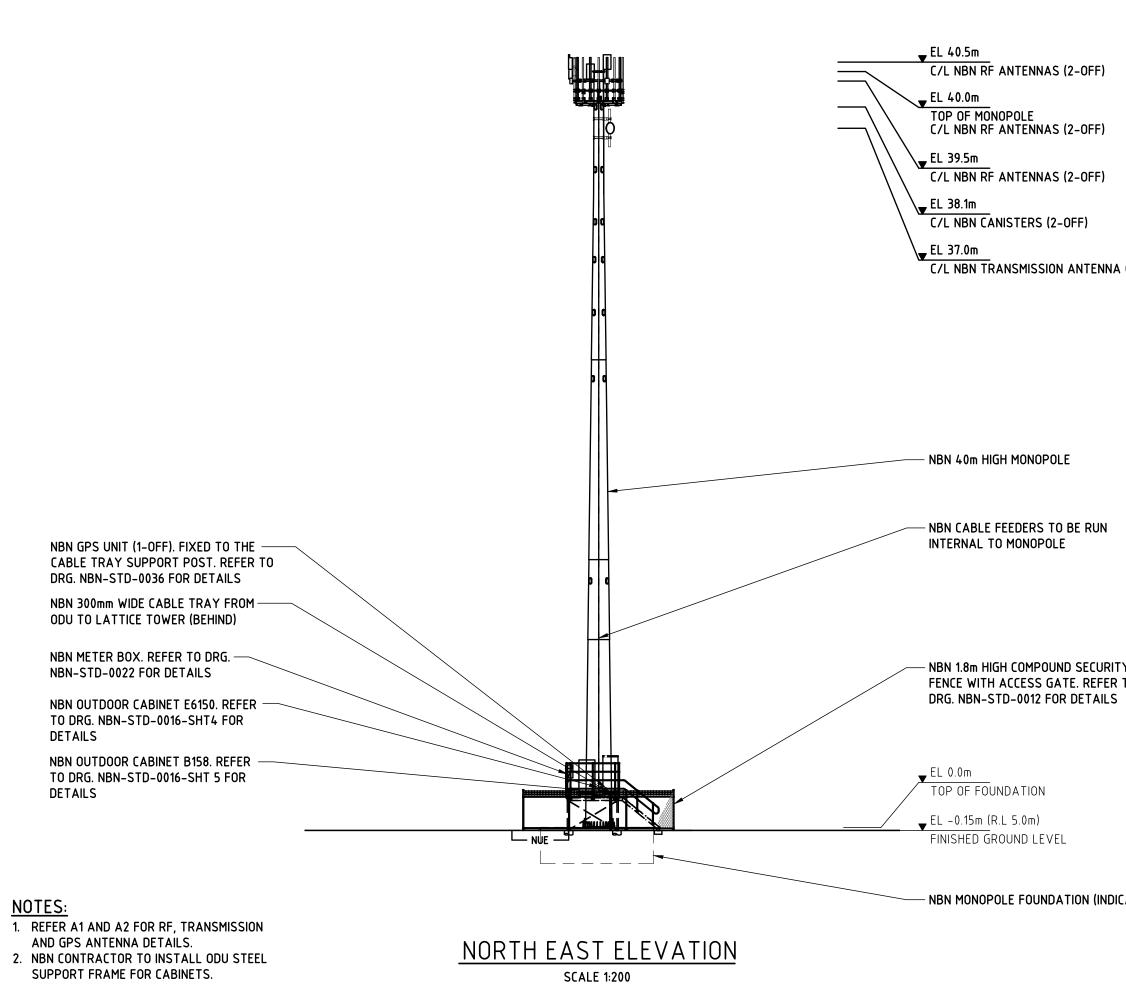

#### 5. STRUCTURE

NBN 40m HIGH MONOPOLE.

EL 40.5m C/L NBN RF ANTENNAS (2-OFF)

EL 40.0m C/L NBN RF ANTENNAS (2-OFF)

EL 39.5m C/L NBN RF ANTENNAS (2-OFF)

EL 38.1m C/L NBN CANISTERS (2-OFF)

**\_** EL 37.0m

C/L NBN TRANSMISSION ANTENNA (MOUNT ALBANY) C/L NBN RAU'S (2-OFF)

|                | Client:                                                                                                                                                       |
|----------------|---------------------------------------------------------------------------------------------------------------------------------------------------------------|
|                | nbn                                                                                                                                                           |
|                | Client:                                                                                                                                                       |
| (MOUNT ALBANY) | Client:                                                                                                                                                       |
|                | Project:<br>NATIONAL BROADBAND<br>NETWORK<br>SITE No: 6GLZ-6KNR-5101<br>WYNDHAM<br>34 DURACK ROAD<br>WYNDHAM<br>WA 6470                                       |
| Υ<br>ΤΟ        | PRELIMINARY OI 15.01.25 PRELIMINARY YL Rev Date Revision Details                                                                                              |
| CATIVE ONLY)   | ServiceStream         DESIGNER:       SP         CHECKED:       PM         APPROVED:       IZ         Drawing Title:       SITE ELEVATION         AND DETAILS |
| 20 10 0        | Drawing No.         Revision           6GLZ-6KNR-5101-C4         01           10         20         30         40         50mm         A3                     |