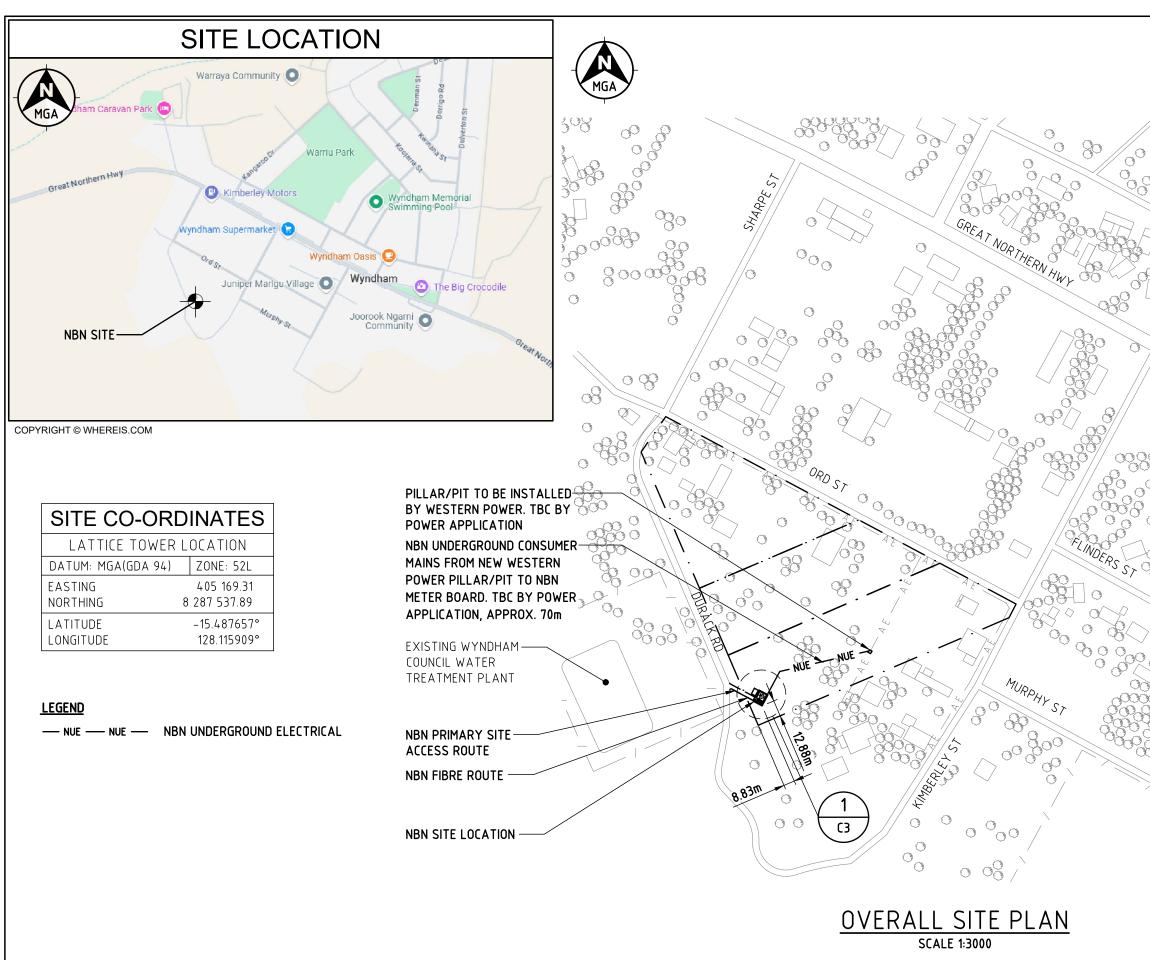

#### 1. SITE ADDRESS

LOT 1252 ON DP 209771, 34 DURACK ROAD, WYNDHAM, WA 6470.

#### 3. SITE ACCESS

ENTERING WYNDHAM ON THE GREAT NORTHERN HIGHWAY AND TRAVEL 4km NORTHWEST. TURN LEFT ONTO SHARPE STREET AND TRAVEL SOUTH WEST APPROX 230m. ENTER UNSEALED DURACK ROAD AND TRAVEL 230m. SITE IS LOCATED 35m OPPOSITE OF ACCESS GATES OF WYNDHAM COUNCIL WATER TREATMENT PLANT.

|             | Client:                                                 |
|-------------|---------------------------------------------------------|
|             |                                                         |
| 00 00 °     | •                                                       |
|             | Client:                                                 |
| OODAMO O    |                                                         |
| TOOLAMASPOO |                                                         |
|             |                                                         |
| 200 ARON    |                                                         |
|             |                                                         |
|             | Client:                                                 |
|             |                                                         |
|             |                                                         |
|             |                                                         |
|             |                                                         |
| , var []    |                                                         |
| 300         | Project:                                                |
|             | NATIONAL BROADBAND                                      |
|             |                                                         |
|             | SITE No: 6GLZ-6KNR-5101<br>WYNDHAM                      |
|             | 34 DURACK ROAD                                          |
|             | WYNDHAM                                                 |
| 081         | WA 6470                                                 |
| 7000        | PRELIMINARY                                             |
| mon         |                                                         |
| 8.000 ()    |                                                         |
|             |                                                         |
|             | 01 15.01.25 PRELIMINARY YL<br>Rev Date Revision Details |
|             |                                                         |
| 603         |                                                         |
|             |                                                         |
|             | ServiceStream                                           |
|             |                                                         |
|             | DESIGNER: SP<br>CHECKED: PM                             |
|             | APPROVED: IZ                                            |
|             | Drawing Title:                                          |
|             | PLAN                                                    |
|             |                                                         |
|             | Drawing No. Revision                                    |
|             | 6GLZ-6KNR-5101-C2 <b>O1</b>                             |
| 20 10 0     | 10 20 30 40 50mm A                                      |