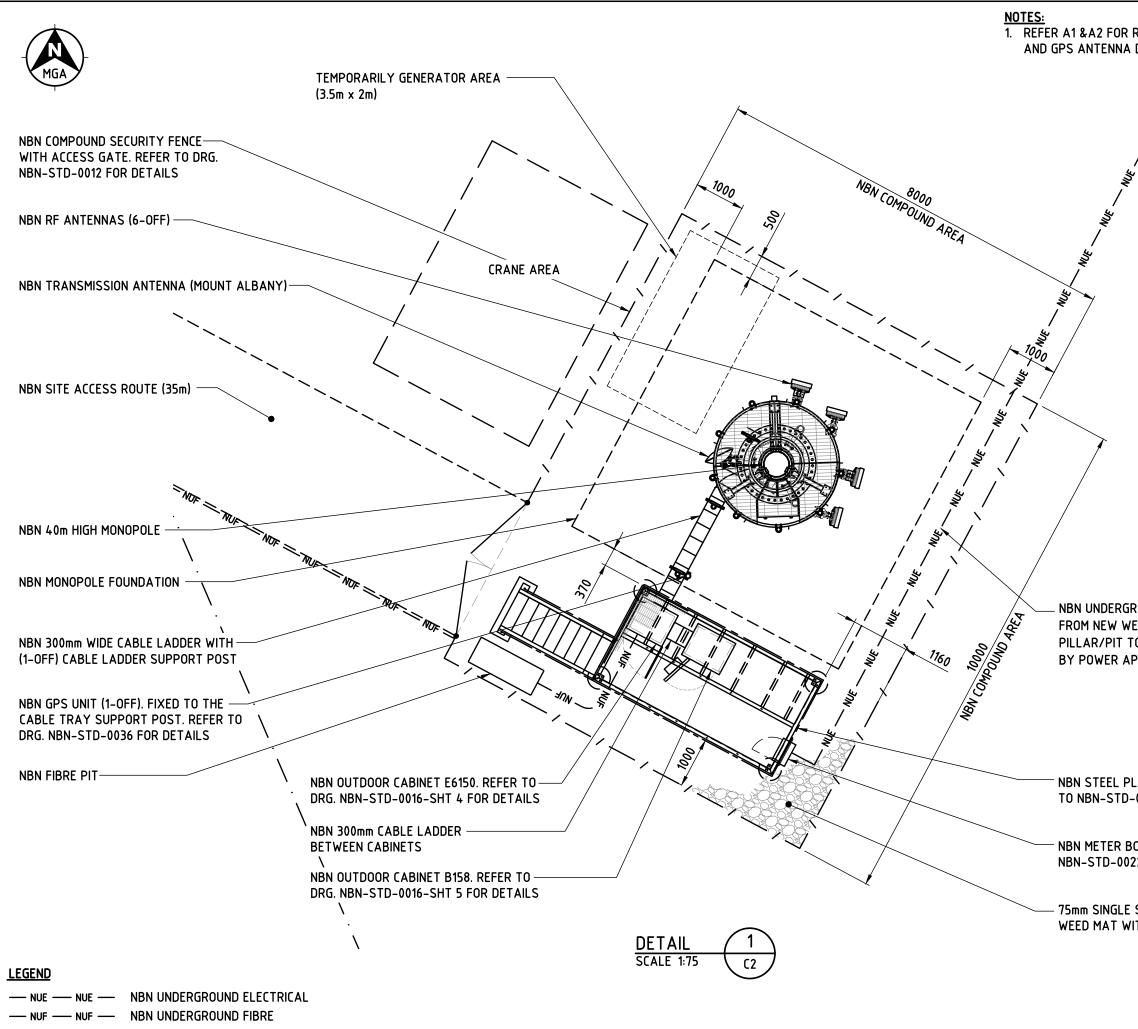

#### 4. EQUIPMENT

NBN OUTDOOR CABINETS E6150 (1-OFF) AND B158 (1-OFF) ON ELEVATED STEEL PLATFORM.

#### 5. STRUCTURE

NBN 40m HIGH MONOPOLE.

#### GROUND WORKS:

- NBN OUTDOOR CABINETS E6150 (1-OFF) AND B158 (1-OFF) ON ELEVATED STEEL
- NBN OUTDOOR CABINET STEEL SUPPORT FRAMES (2-OFF)
- NBN 300mm WIDE CABLE LADDER BETWEEN CABINETS
- NBN METER PANEL
- NBN CONSUMER MAIN FROM PRIVATE POLE TO NBN METER BOARD

| RF, TRANSMISSION<br>DETAILS.                      | Client:                                              |
|---------------------------------------------------|------------------------------------------------------|
| × /                                               | Client:                                              |
|                                                   |                                                      |
|                                                   | Client:                                              |
|                                                   |                                                      |
|                                                   | Project:                                             |
|                                                   |                                                      |
|                                                   | NETWORK<br>SITE No: 6GLZ-6KNR-5101                   |
|                                                   | WYNDHAM                                              |
|                                                   | 34 DURACK ROAD                                       |
| OUND CONSUMER MAINS                               | WYNDHAM<br>WA 6470                                   |
| ESTERN POWER                                      |                                                      |
| 0 NBN METER BOARD. TBC<br>PPLICATION, APPROX. 70m | PRELIMINARY                                          |
|                                                   |                                                      |
|                                                   |                                                      |
|                                                   | 01 15.01.25 PRELIMINARY YL Rev Date Revision Details |
| ATFORM FOR ODU. REFER<br>0050 FOR DETAILS         |                                                      |
| DX. REFER TO DRG<br>2 FOR DETAILS                 | ServiceStream                                        |
|                                                   | DESIGNER: SP                                         |
|                                                   | CHECKED: PM<br>APPROVED: IZ                          |
| TH TIMBER EDGE                                    | Drawing Title:<br>SITE SETOUT<br>PLAN                |
|                                                   | Drawing No.<br>6GLZ-6KNR-5101-C3 01                  |
| 20 10 0                                           | 10 20 30 40 50mm A                                   |
|                                                   |                                                      |