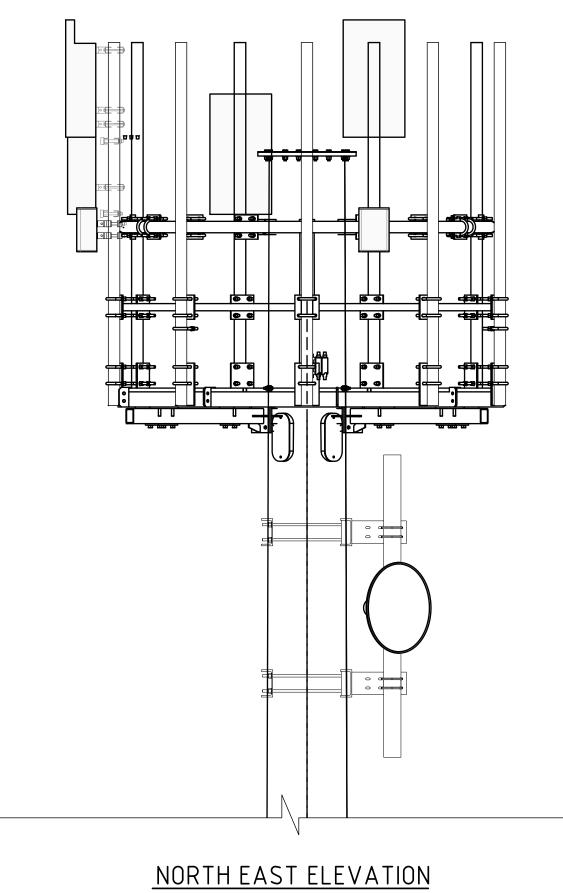

|                | Client:                                                                                                                                                       |
|----------------|---------------------------------------------------------------------------------------------------------------------------------------------------------------|
|                | nbn                                                                                                                                                           |
|                | Client:                                                                                                                                                       |
| (MOUNT ALBANY) | Client:                                                                                                                                                       |
|                | Project:<br>NATIONAL BROADBAND<br>NETWORK<br>SITE No: 6GLZ-6KNR-5101<br>WYNDHAM<br>34 DURACK ROAD<br>WYNDHAM<br>WA 6470                                       |
| Υ<br>ΤΟ        | PRELIMINARY OI 15.01.25 PRELIMINARY YL Rev Date Revision Details                                                                                              |
| CATIVE ONLY)   | ServiceStream         DESIGNER:       SP         CHECKED:       PM         APPROVED:       IZ         Drawing Title:       SITE ELEVATION         AND DETAILS |
| 20 10 0        | Drawing No.         Revision           6GLZ-6KNR-5101-C4         01           10         20         30         40         50mm         A3                     |

EL 40.5m C/L NBN RF ANTENNAS (2-OFF)

EL 40.0m C/L NBN RF ANTENNAS (2-OFF)

EL 39.5m C/L NBN RF ANTENNAS (2-OFF)

EL 38.1m C/L NBN CANISTERS (2-OFF)

**\_** EL 37.0m

C/L NBN TRANSMISSION ANTENNA (MOUNT ALBANY) C/L NBN RAU'S (2-OFF)

|     | Client:                                                              |    |
|-----|----------------------------------------------------------------------|----|
|     | Client:                                                              |    |
|     | Client:                                                              |    |
|     |                                                                      |    |
|     | Project:<br>NATIONAL BROADBAND<br>NETWORK<br>SITE No: 6GLZ-6KNR-5101 |    |
|     | WYNDHAM<br>34 DURACK ROAD<br>WYNDHAM<br>WA 6470<br>PRELIMINARY       |    |
|     | 01 15.0125 PRELIMINARY YL                                            |    |
|     | Rev Date Revision Details                                            |    |
|     | ServiceStream                                                        |    |
|     | DESIGNER: SP<br>CHECKED: PM                                          |    |
|     | APPROVED: IZ                                                         |    |
|     | STRUCTURAL<br>EQUIPMENT DETAIL<br>EXPANDED VIEW                      |    |
|     | Drawing No. Revision 01                                              |    |
| ) 0 | 10 20 30 40 50mm 🗚                                                   | ١3 |