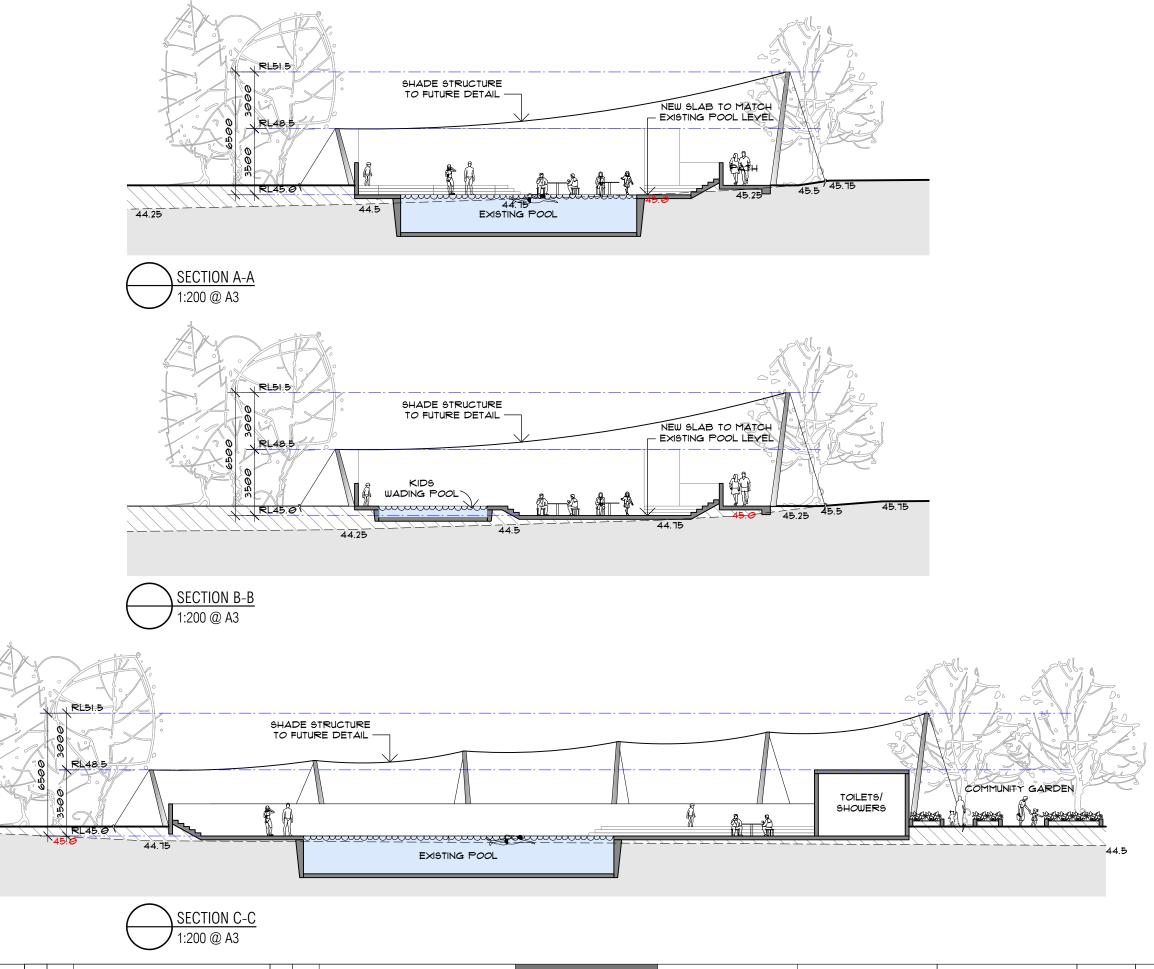

ROOF AREA (PLAN) 240.13M<sup>2</sup> VERANDA AREA 14.74M<sup>2</sup> PORCH AREA 6.9M<sup>2</sup>

| notes rev all work to be carried out in accordance with bca, saa codes and conditions of council.                                                              | amendment 1 issued to client | rev | date | amendment | 224 riley st surry hills 2010      | project GANANOORRANG LAKESIDE RESORT | location 50 CASUARINA WAY             | drawing SHARED ACCOMMODATION | stage<br><b>DA</b> |              | project no. | dwg no. H101-M |
|----------------------------------------------------------------------------------------------------------------------------------------------------------------|------------------------------|-----|------|-----------|------------------------------------|--------------------------------------|---------------------------------------|------------------------------|--------------------|--------------|-------------|----------------|
| measurements in mm's unless noted. use figured dimensions. do not scale drawings. site measure before starting work. refer all discrepancies to the architect. |                              |     |      |           | INC MANAGE OR VITOR SETUDIO COM SU | for/client WUNAN FOUNDATION          | at<br>Kununurra, Western<br>Australia | drawing FLOOR PLAN 1:100     |                    | drwn<br>R/MA |             | revision A     |