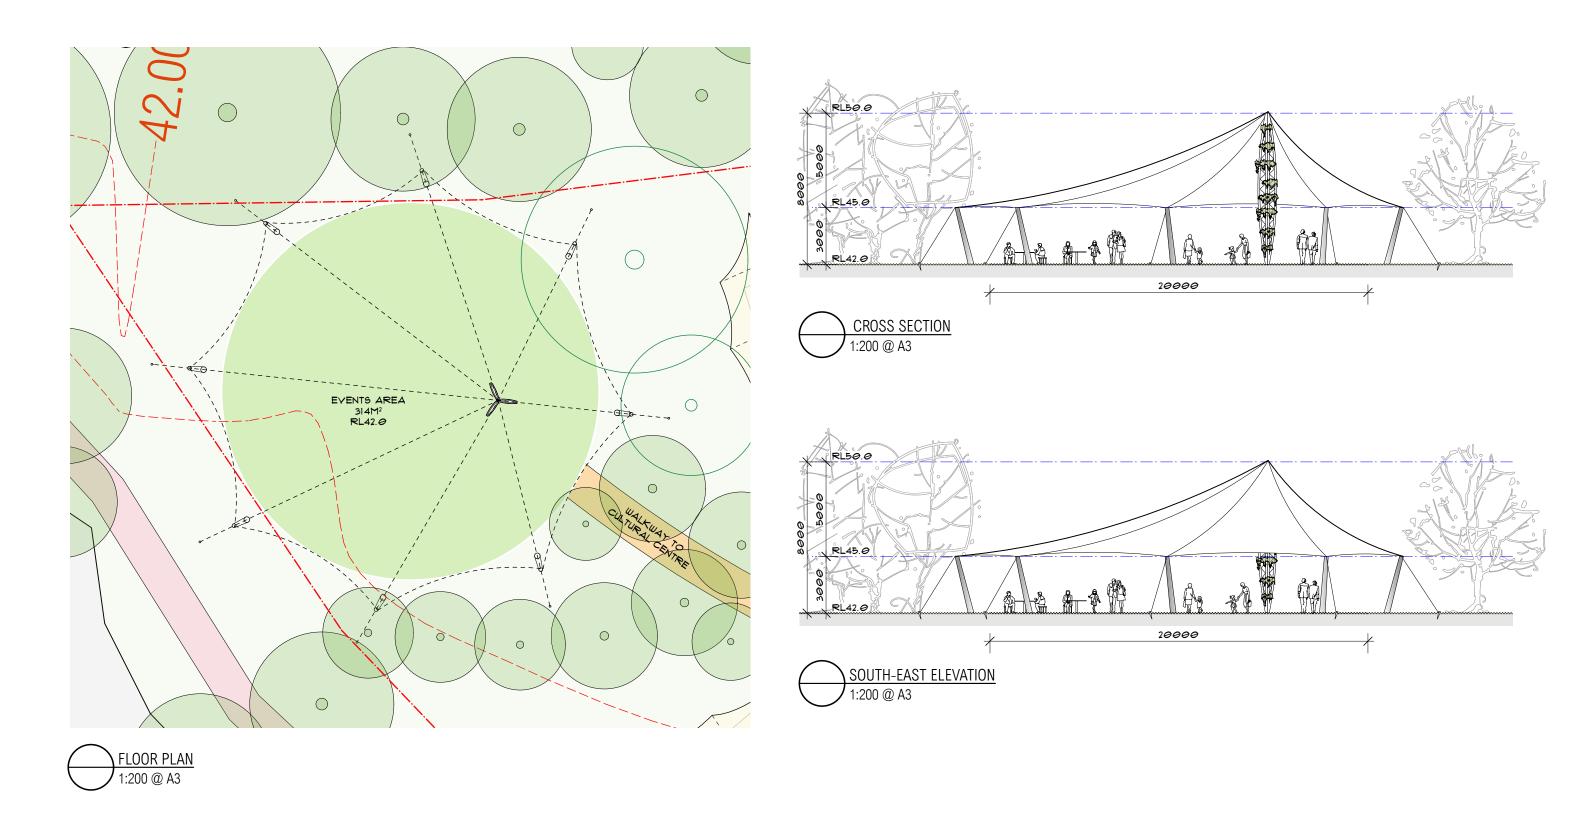

A A & A

| notes  all work to be carried out in accordance with bca, saa codes and conditions of council.                                                                 | rev date  A 04/03/21 B 13/05/21 | issued for council submission issued to client | rev | date | amendment | environa studio 224 riley st surry hills 2010                                          | project GANANOORRANG LAKESIDE RESORT | location 50 CASUARINA WAY             | drawing EVENTS AREA                           | stage<br><b>DA</b> |            | project no.<br>1040 | dwg no. D101 |
|----------------------------------------------------------------------------------------------------------------------------------------------------------------|---------------------------------|------------------------------------------------|-----|------|-----------|----------------------------------------------------------------------------------------|--------------------------------------|---------------------------------------|-----------------------------------------------|--------------------|------------|---------------------|--------------|
| measurements in mm's unless noted. use figured dimensions. do not scale drawings. site measure before starting work. refer all discrepancies to the architect. | B 18/05/21                      | l issued for council submission                |     |      |           | t: 02 9211 0000<br>w: www.environastudio.com.au<br>architects registration number 6239 | for/client WUNAN FOUNDATION          | at<br>Kununurra, Western<br>Australia | drawing FLOOR PLAN, SECTION + ELEVATION 1:200 |                    | drwn<br>MA | date<br>18/5/21     | revision B   |