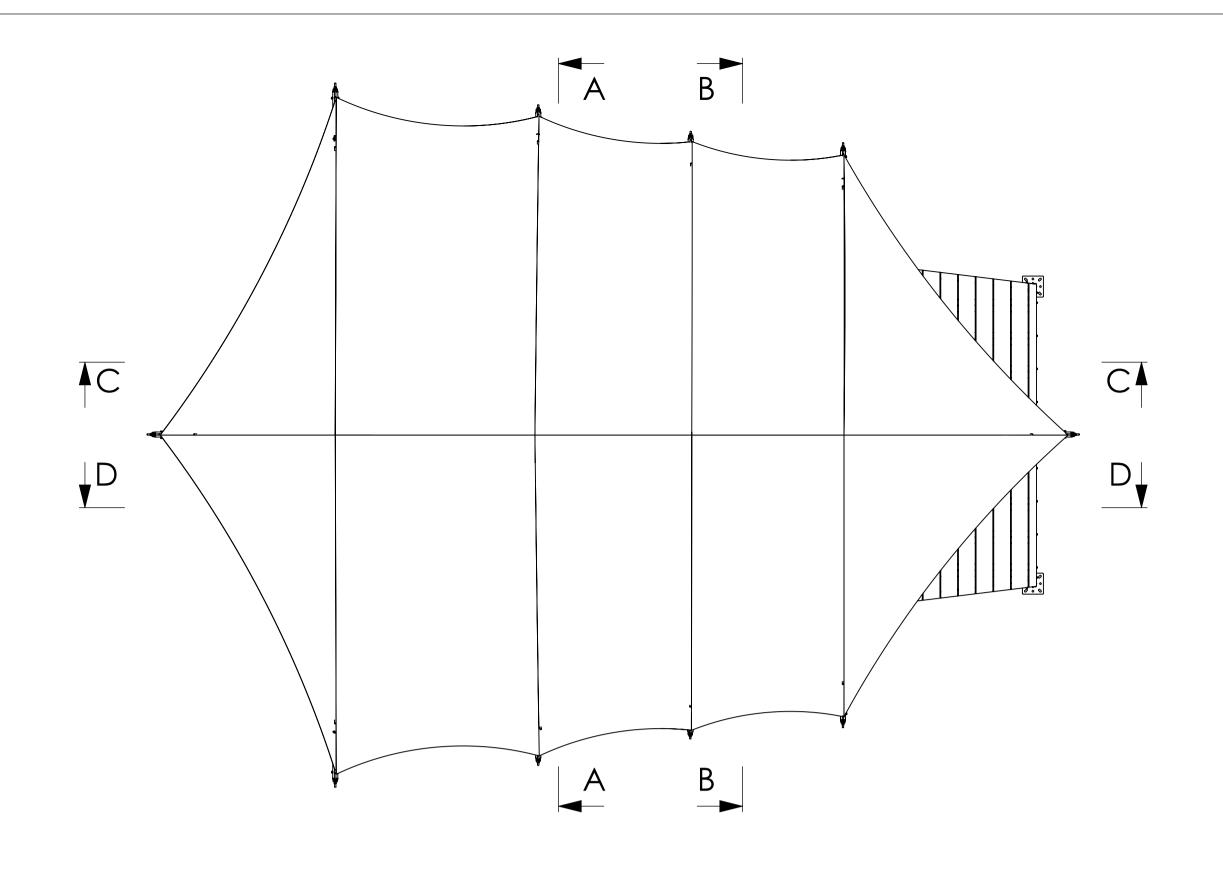

# CUSTOM ECO TENT: "LEAF" WUNAN FOUNDATION REVISION A

|                 | DRAWING SCHEDULE |
|-----------------|------------------|
| SHEER<br>NUMBER | Sheet name       |
| GA1.01          | COVER PAGE       |
| GA1.02          | NOTES            |
| GA1.03          | ВОМ              |
| GA1.04          | VIEWS            |
| GA1.05          | ELEVATION        |
| GA1.06          | FOOTING LAYOUT   |
| GA1.07          | FOOTING LAYOUT   |