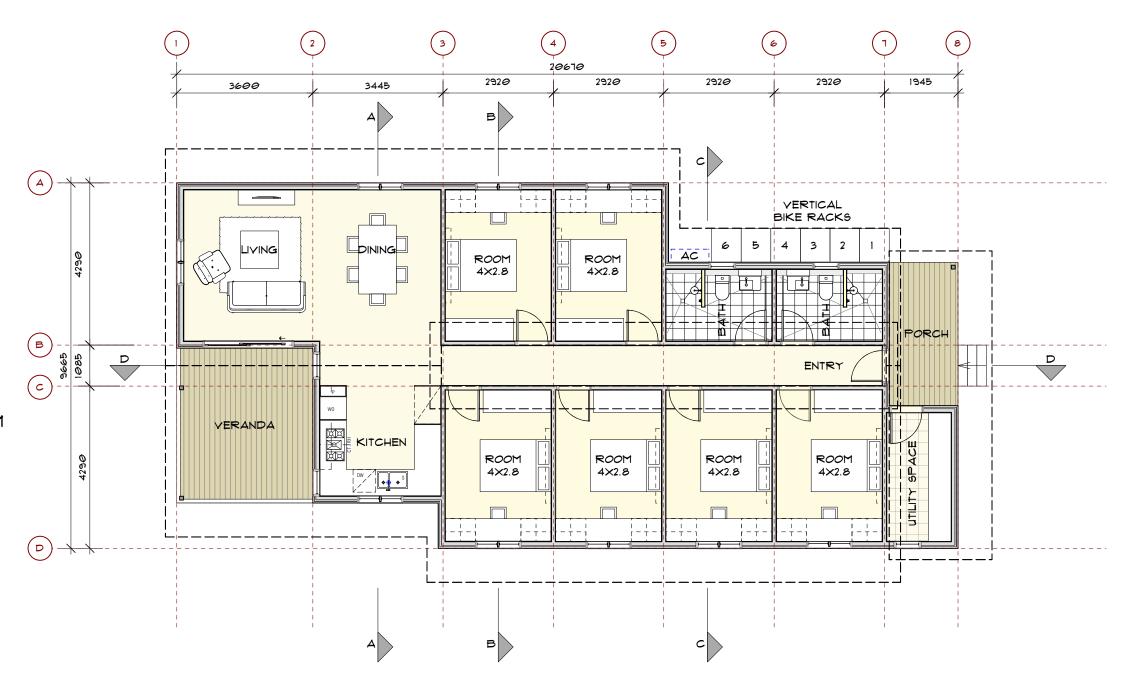

45.25

LUXURY LODGE (124M²): 3 ROOM 2 BATH

| notes rev                                                                               | date               | amendment                                             | rev | date amendment | environa studio                                 | project                         | location                        | drawing          | stage   | project |    | dwg no.  |
|-----------------------------------------------------------------------------------------|--------------------|-------------------------------------------------------|-----|----------------|-------------------------------------------------|---------------------------------|---------------------------------|------------------|---------|---------|----|----------|
| all work to be carried out in accordance with bca, saa codes and conditions of council. | 04/03/2<br>29/03/2 | 1 issued for council submission<br>1 issued to client |     |                | 224 riley st surry hills 2010                   | Gananoorrang lakeside<br>Resort | 50 CASUARINA WAY                | LUXURY LODGE     | DA      | 1040    |    | H101-A   |
| measurements in mm's unless noted. use figured dimensions. do not scale drawings.       | 13/05/2            | 1 issued for council submission<br>1 issued to client |     |                | t: 02 9211 0000<br>w: www.environastudio.com.au | for/client                      | at                              | drawing          | chkd dr | vn date |    | revision |
| site measure before starting work. refer all discrepancies to the architect.            | 18/05/2            | i issued for council submission                       |     |                | architects registration number 6239             | WUNAN FOUNDATION                | KUNUNURRA, WESTERN<br>AUSTRALIA | FLOOR PLAN 1:100 | TW K    | R 18/5/ | :1 | D        |