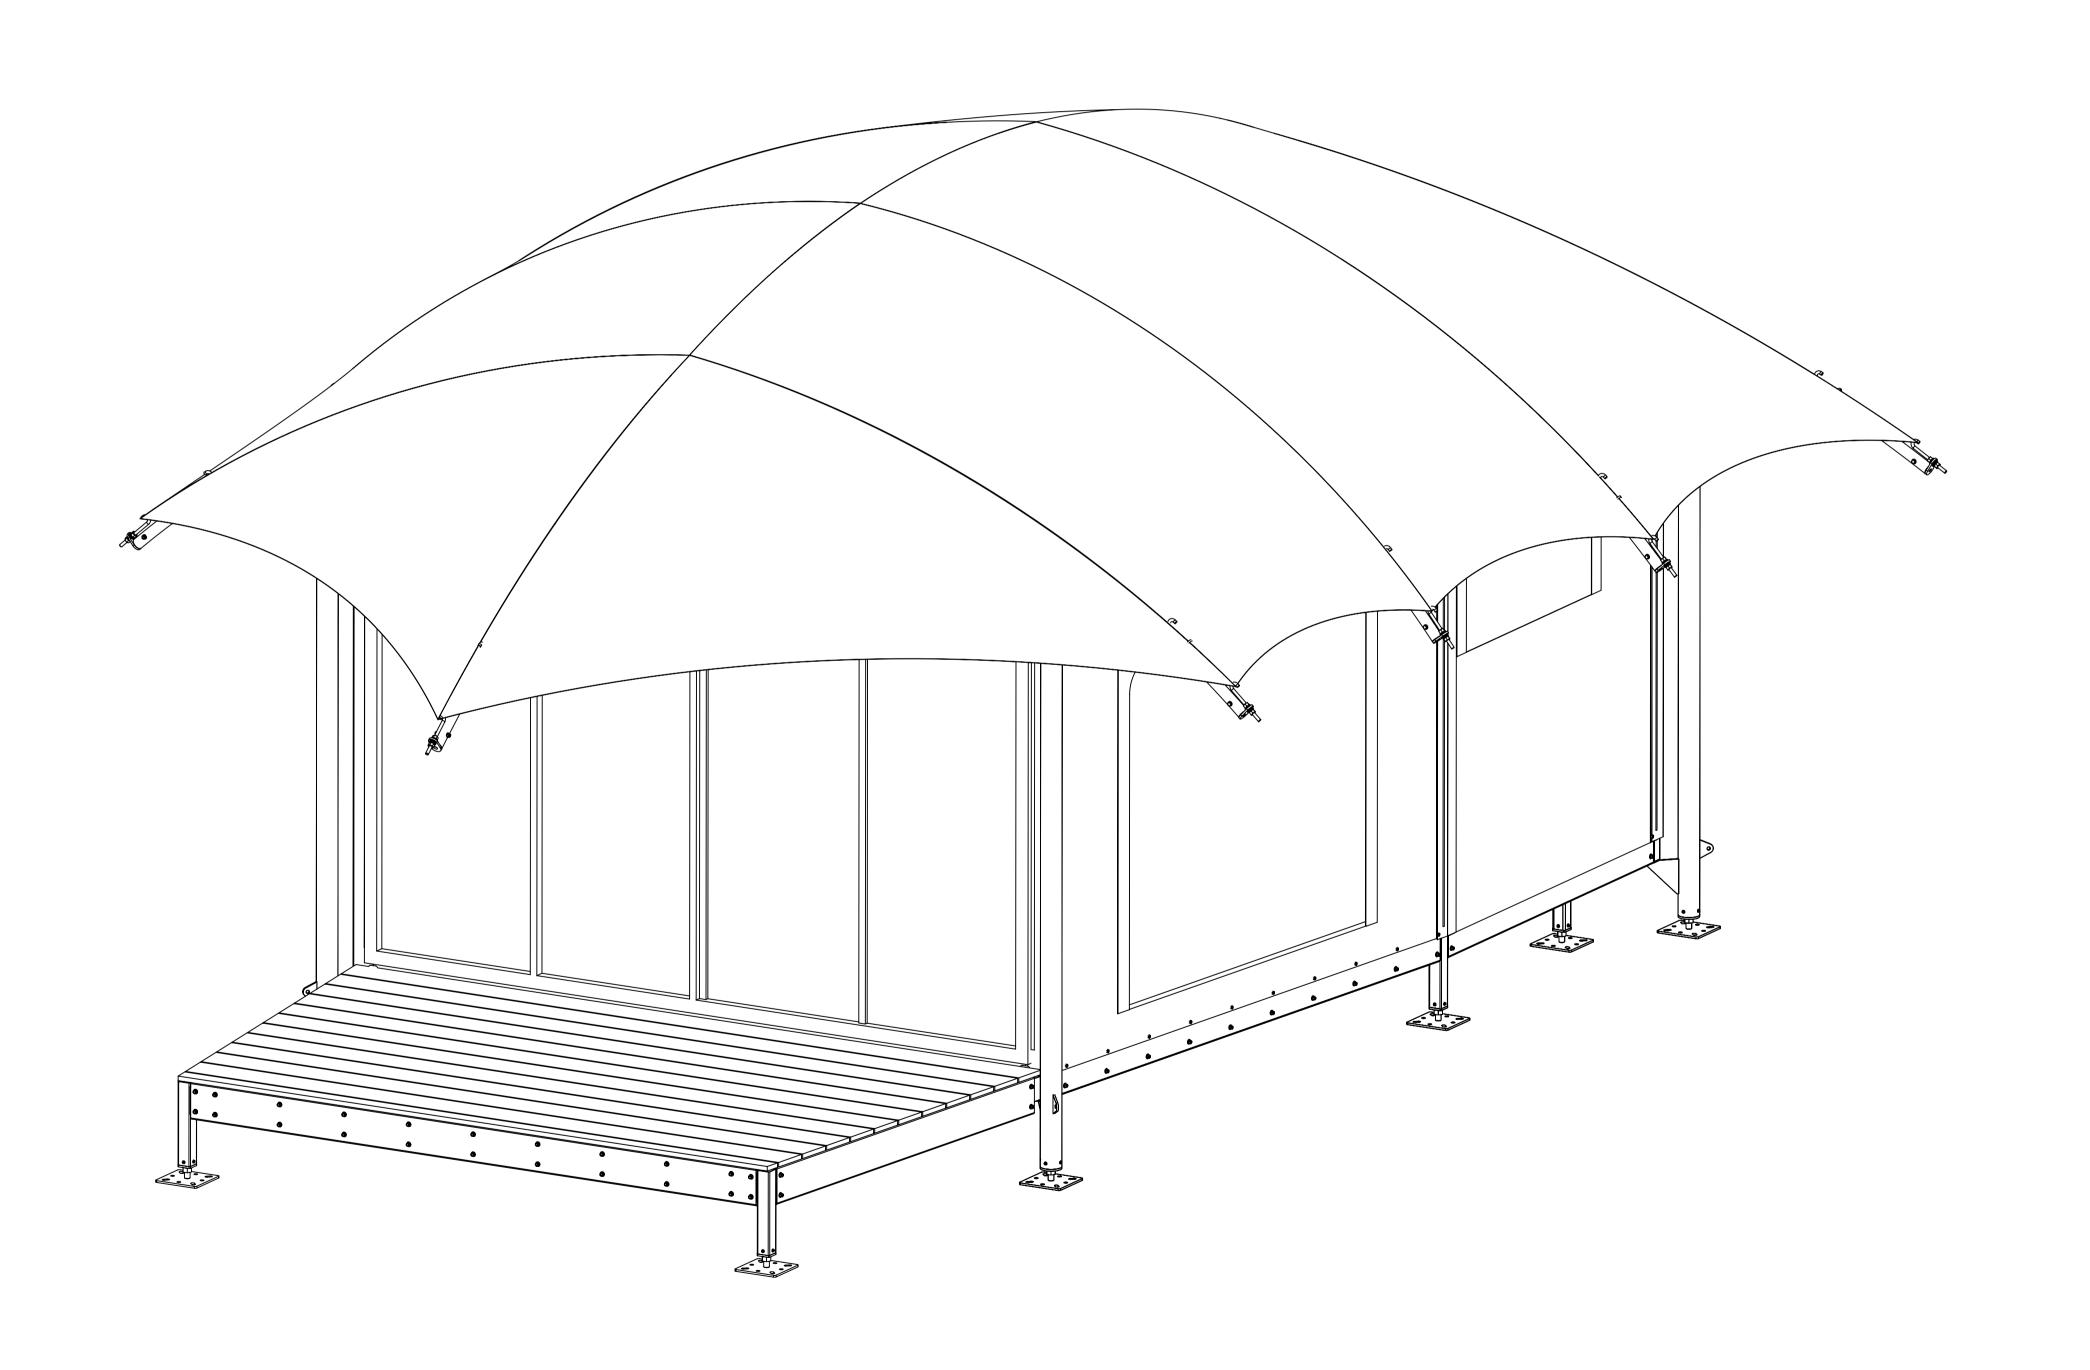

# CUSTOM ECO TENT: "LEAF" WUNAN FOUNDATION REVISION A

|                 | DRAWING SCHEDULE |
|-----------------|------------------|
| SHEER<br>NUMBER | Sheet name       |
| GA1.01          | COVER PAGE       |
| GA1.02          | NOTES            |
| GA1.03          | ВОМ              |
| GA1.04          | VIEWS            |
| GA1.05          | ELEVATION        |
| GA1.06          | FOOTING LAYOUT   |
| GA1.07          | FOOTING LAYOUT   |

|         | 8-010/-   | ·GA   |      |   |
|---------|-----------|-------|------|---|
| PROJECT |           |       |      |   |
|         |           | Leaf  | Tent |   |
| SIZE    | DATE      | SHEET | REV  |   |
| Al      | 13/5/2021 | 1 OF  | 7    | Α |