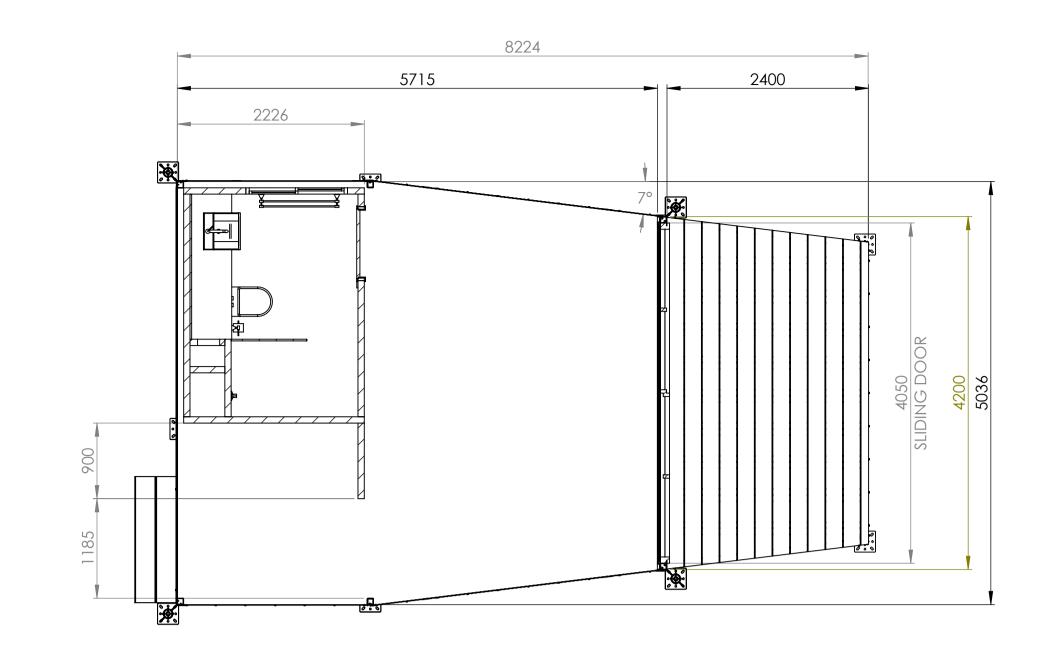

# SCHEME M

SHARED ACCOMMODATION: 6 ROOM 2 BATH 1 LAUNDRY/STORE

NET FLOOR AREA 142.63M<sup>2</sup> GROSS FLOOR AREA (INCL WALLS) 153.72M<sup>2</sup>

EXTERNAL WALL LENGTH 60.61M INTERNAL WALL LENGTH 54.18M

ROOF AREA (PLAN) 240.13M<sup>2</sup> VERANDA AREA 14.74M<sup>2</sup> PORCH AREA 6.9M<sup>2</sup>

| notes rev all work to be carried out in accordance with bca, saa codes and conditions of council.                                                              | amendment 1 issued to client | rev | date | amendment | 224 riley st surry hills 2010      | project GANANOORRANG LAKESIDE RESORT | location 50 CASUARINA WAY             | drawing SHARED ACCOMMODATION | stage<br><b>DA</b> |              | project no. | dwg no. H101-M |
|----------------------------------------------------------------------------------------------------------------------------------------------------------------|------------------------------|-----|------|-----------|------------------------------------|--------------------------------------|---------------------------------------|------------------------------|--------------------|--------------|-------------|----------------|
| measurements in mm's unless noted. use figured dimensions. do not scale drawings. site measure before starting work. refer all discrepancies to the architect. |                              |     |      |           | INC MANAGE OR VITOR SETUDIO COM SU | for/client WUNAN FOUNDATION          | at<br>Kununurra, Western<br>Australia | drawing FLOOR PLAN 1:100     |                    | drwn<br>R/MA |             | revision A     |