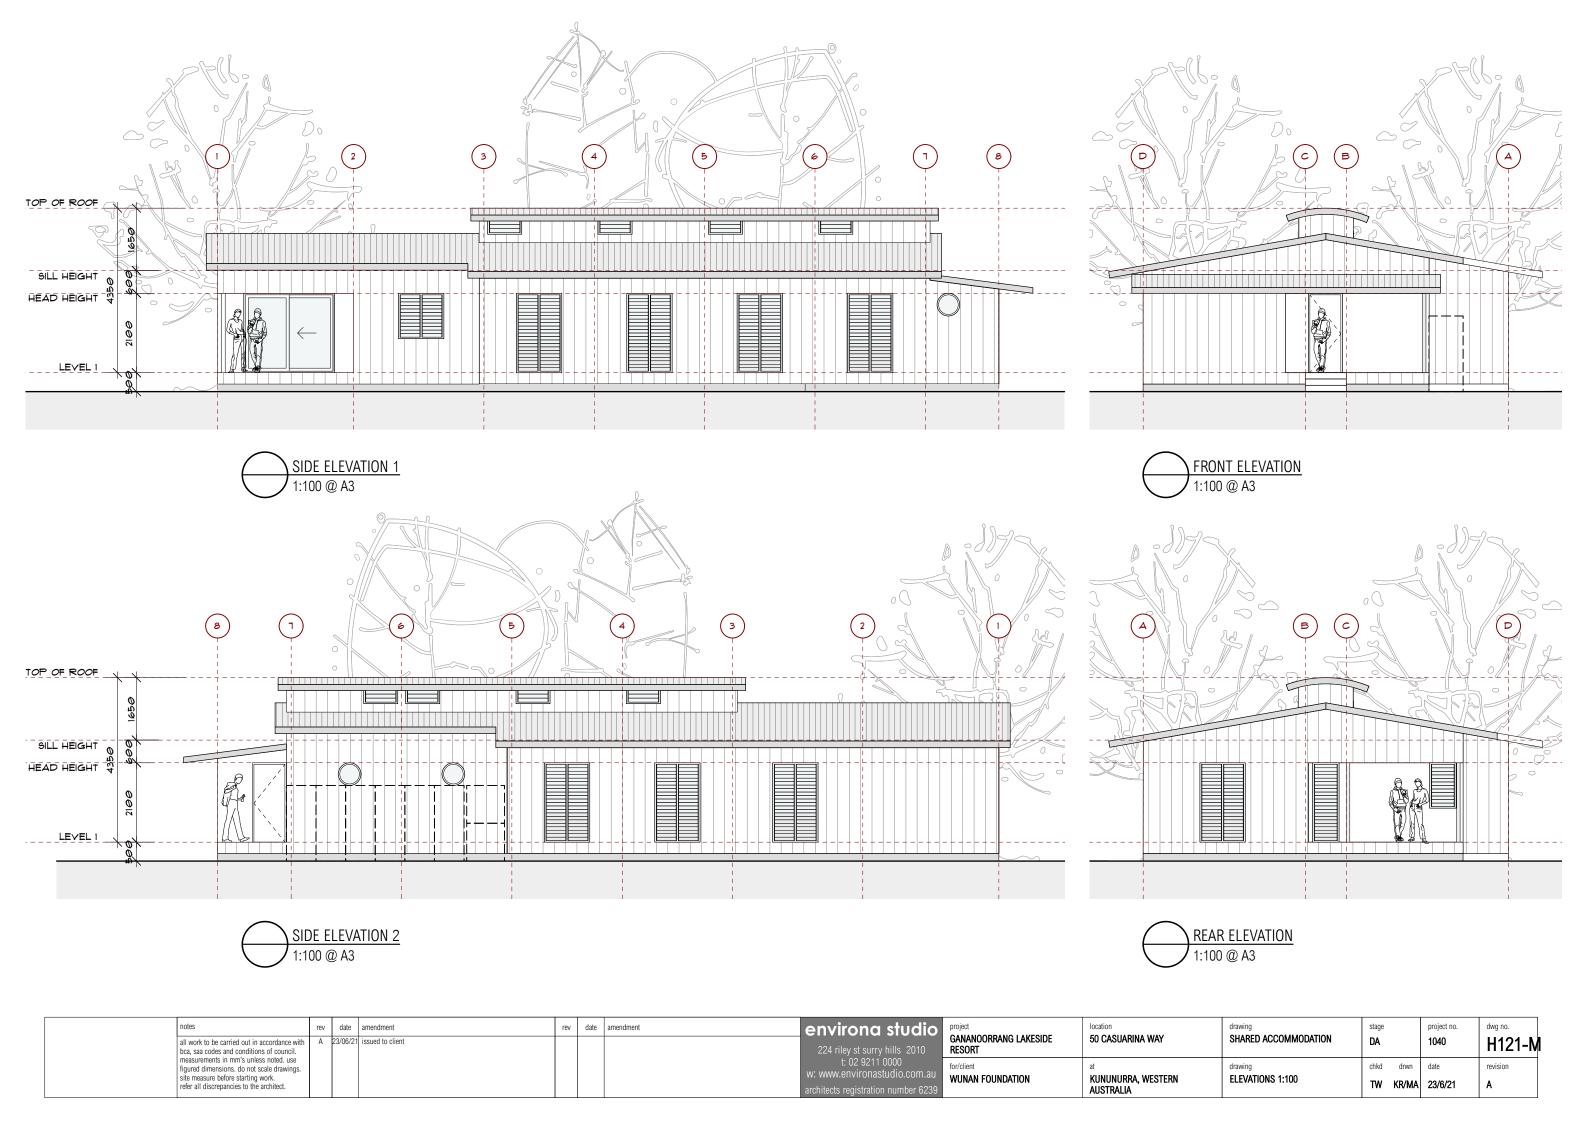

# SCHEME M

SHARED ACCOMMODATION: 6 ROOM 2 BATH 1 LAUNDRY/STORE

NET FLOOR AREA 142.63M<sup>2</sup> GROSS FLOOR AREA (INCL WALLS) 153.72M<sup>2</sup>

EXTERNAL WALL LENGTH 60.61M INTERNAL WALL LENGTH 54.18M

ROOF AREA (PLAN) 240.13M<sup>2</sup> VERANDA AREA 14.74M<sup>2</sup> PORCH AREA 6.9M<sup>2</sup>

| notes rev all work to be carried out in accordance with bca, saa codes and conditions of council.                                                              | amendment 1 issued to client | rev | date | amendment | 224 riley st surry hills 2010      | project GANANOORRANG LAKESIDE RESORT | location 50 CASUARINA WAY             | drawing SHARED ACCOMMODATION | stage<br><b>DA</b> |              | project no. | dwg no. H101-M |
|----------------------------------------------------------------------------------------------------------------------------------------------------------------|------------------------------|-----|------|-----------|------------------------------------|--------------------------------------|---------------------------------------|------------------------------|--------------------|--------------|-------------|----------------|
| measurements in mm's unless noted. use figured dimensions. do not scale drawings. site measure before starting work. refer all discrepancies to the architect. |                              |     |      |           | INC MANAGE OR VITOR SETUDIO COM SU | for/client WUNAN FOUNDATION          | at<br>Kununurra, Western<br>Australia | drawing FLOOR PLAN 1:100     |                    | drwn<br>R/MA |             | revision A     |