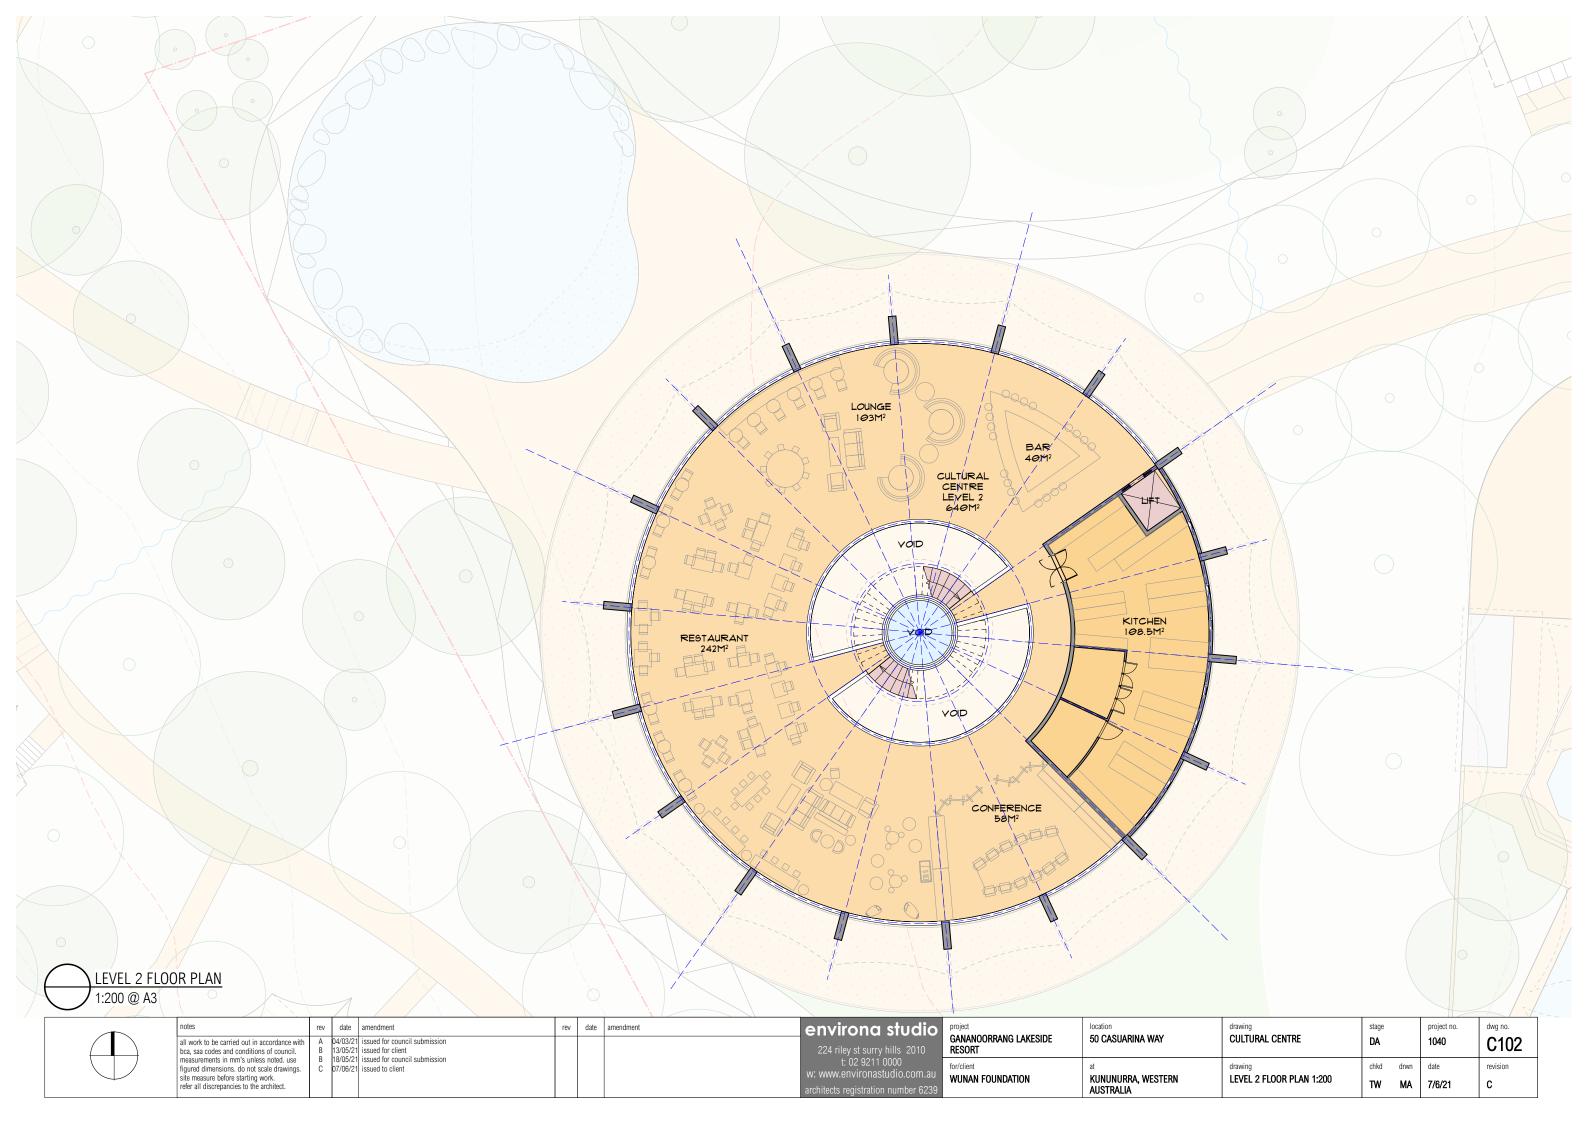

| notes  all work to be carried out in accordance with bea, saa codes and conditions of council. | rev A 04, B 13, | date<br>03/21<br>05/21 | amendment issued for council submission issued to client | rev | date amendment | 224 riley st surry hills 2010                   | project<br>GANANOORRANG LAKESIDE<br>RESORT | location 50 CASUARINA WAY       | drawing CULTURAL CENTRE | stage<br><b>DA</b> | '      | project no. | dwg no. C120 |
|------------------------------------------------------------------------------------------------|-----------------|------------------------|----------------------------------------------------------|-----|----------------|-------------------------------------------------|--------------------------------------------|---------------------------------|-------------------------|--------------------|--------|-------------|--------------|
| measurements in mm's unless noted. use figured dimensions. do not scale drawings.              | B 18            | 05/21                  | issued for council submission                            |     |                | t: 02 9211 0000<br>w: www.environastudio.com.au | for/client                                 | at                              | drawing                 | chkd               | drwn d | date        | revision     |
| site measure before starting work. refer all discrepancies to the architect.                   |                 |                        |                                                          |     |                | architects registration number 6239             | WUNAN FOUNDATION                           | KUNUNURRA, WESTERN<br>AUSTRALIA | SECTION 1:200           | TW                 | MA 1   | 18/5/21     | В            |