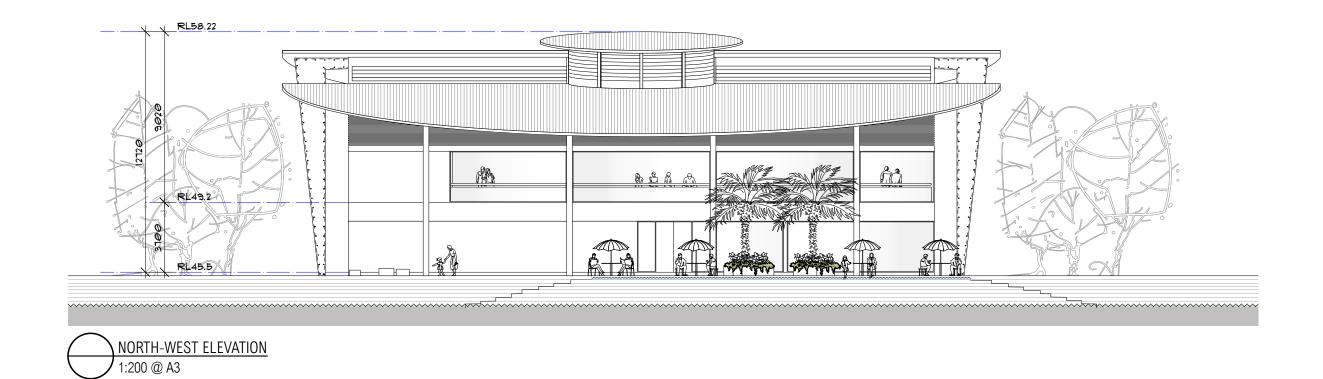

| notes  all work to be carried out in accordance with bca, saa codes and conditions of council.                                                                 | B 1 | 4/03/21<br>3/05/21 | amendment issued for council submission issued to client | rev | date amendment | 224 riley st surry hills 2010                                                          | project<br>GANANOORRANG LAKESIDE<br>RESORT | location 50 CASUARINA WAY             | drawing CULTURAL CENTRE     | stage<br>DA       |                   | project no.<br>1040 | dwg no.    |
|----------------------------------------------------------------------------------------------------------------------------------------------------------------|-----|--------------------|----------------------------------------------------------|-----|----------------|----------------------------------------------------------------------------------------|--------------------------------------------|---------------------------------------|-----------------------------|-------------------|-------------------|---------------------|------------|
| measurements in mm's unless noted, use figured dimensions, do not scale drawings, site measure before starting work, refer all discrepancies to the architect. | B 1 | 3/05/21            | issued for council submission                            |     |                | t: 02 9211 0000<br>w: www.environastudio.com.au<br>architects registration number 6239 | for/client<br>WUNAN FOUNDATION             | at<br>KUNUNURRA, WESTERN<br>AUSTRALIA | drawing<br>ELEVATIONS 1:200 | chkd<br><b>TW</b> | drwn<br><b>MA</b> | date<br>18/5/21     | revision B |