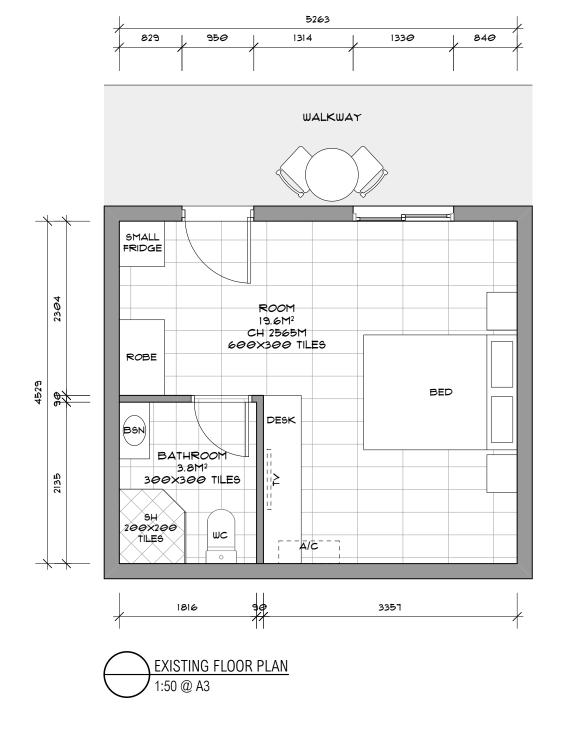

| bca, saa codes and conditions of council. B                                                                                                                    | 03/05/2<br>12/05/2 | amendment  1 issued to client 1 issued to client      | rev | date | amendment | environa studio 224 riley st surry hills 2010                                          | project GANANOORRANG LAKESIDE RESORT | location 50 CASUARINA WAY             | drawing<br>KING ROOMS    | stage<br><b>DA</b> |                   | project no.<br>1040 | dwg no.    |
|----------------------------------------------------------------------------------------------------------------------------------------------------------------|--------------------|-------------------------------------------------------|-----|------|-----------|----------------------------------------------------------------------------------------|--------------------------------------|---------------------------------------|--------------------------|--------------------|-------------------|---------------------|------------|
| measurements in mm's unless noted. use figured dimensions. do not scale drawings. site measure before starting work. refer all discrepancies to the architect. | 1                  | 1 issued to client<br>1 issued for council submission |     |      |           | t: 02 9211 0000<br>w: www.environastudio.com.au<br>architects registration number 6239 | for/client<br>WUNAN FOUNDATION       | at<br>KUNUNURRA, WESTERN<br>AUSTRALIA | drawing FLOOR PLANS 1:50 | chkd<br><b>TW</b>  | drwn<br><b>MA</b> | date<br>18/5/21     | revision B |