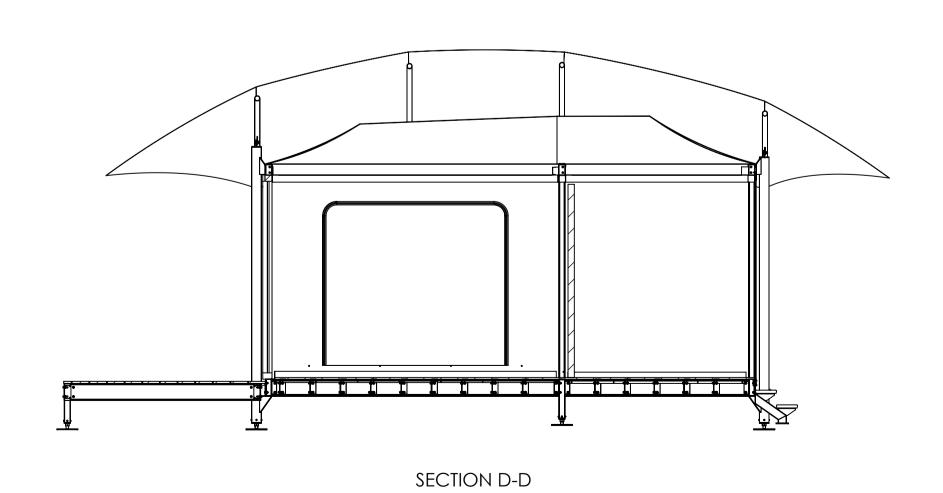

SECTION C-C (ELEVATED OPTION) 1:100 @ A3

SECTION B-B (ELEVATED OPTION)
1:100 @ A3

SECTION A-A (ELEVATED OPTION)

1:100 @ A3

SECTION D-D (ELEVATED OPTION) 1:100 @ A3

| notes  all work to be carried out in accordance with bca, saa codes and conditions of council.                                                                 | <b>.</b> | ate amendment Issued to client | rev | date | amendment | environa studio 224 riley st surry hills 2010                                          | project<br>GANANOORRANG LAKESIDE<br>RESORT | location 50 CASUARINA WAY             | drawing SHARED ACCOMMODATION | stage<br><b>DA</b> | project no.<br>1040 | dwg no. H120-M |
|----------------------------------------------------------------------------------------------------------------------------------------------------------------|----------|--------------------------------|-----|------|-----------|----------------------------------------------------------------------------------------|--------------------------------------------|---------------------------------------|------------------------------|--------------------|---------------------|----------------|
| measurements in mm's unless noted. use figured dimensions, do not scale drawings, site measure before starting work, refer all discrepancies to the architect. |          |                                |     |      |           | t: 02 9211 0000<br>w: www.environastudio.com.au<br>architects registration number 6239 | for/client WUNAN FOUNDATION                | at<br>Kununurra, Western<br>Australia | drawing SECTIONS 1:100       | chkd drwn          | date<br>A 23/6/21   | revision A     |