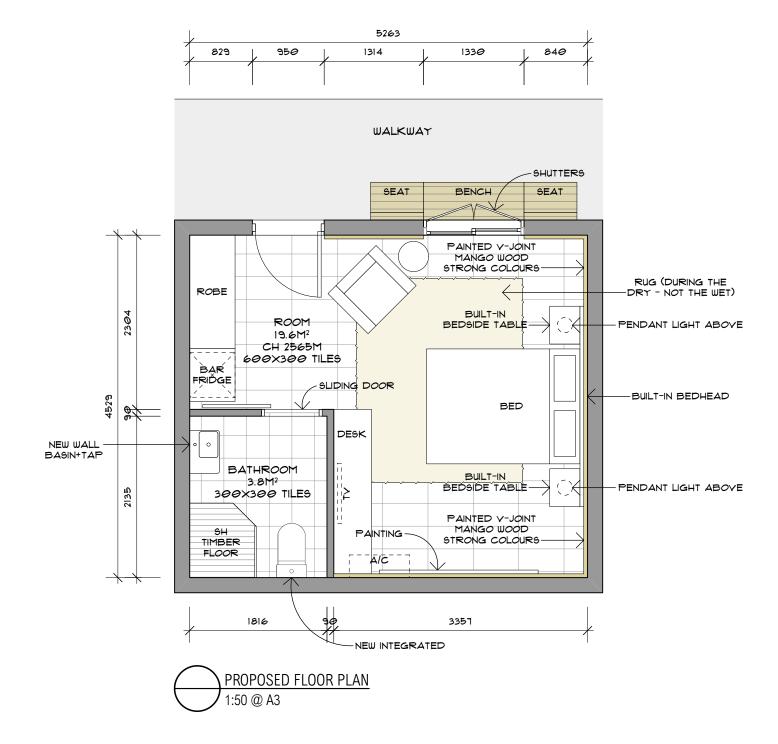

| bca, saa codes and conditions of council. B                                                                                                                    | 03/05/2<br>12/05/2 | amendment  1 issued to client 1 issued to client      | rev | date | amendment | environa studio 224 riley st surry hills 2010                                          | project GANANOORRANG LAKESIDE RESORT | location 50 CASUARINA WAY             | drawing<br>KING ROOMS    | stage<br><b>DA</b> |                   | project no.<br>1040 | dwg no.    |
|----------------------------------------------------------------------------------------------------------------------------------------------------------------|--------------------|-------------------------------------------------------|-----|------|-----------|----------------------------------------------------------------------------------------|--------------------------------------|---------------------------------------|--------------------------|--------------------|-------------------|---------------------|------------|
| measurements in mm's unless noted. use figured dimensions. do not scale drawings. site measure before starting work. refer all discrepancies to the architect. | 1                  | 1 issued to client<br>1 issued for council submission |     |      |           | t: 02 9211 0000<br>w: www.environastudio.com.au<br>architects registration number 6239 | for/client<br>WUNAN FOUNDATION       | at<br>KUNUNURRA, WESTERN<br>AUSTRALIA | drawing FLOOR PLANS 1:50 | chkd<br><b>TW</b>  | drwn<br><b>MA</b> | date<br>18/5/21     | revision B |