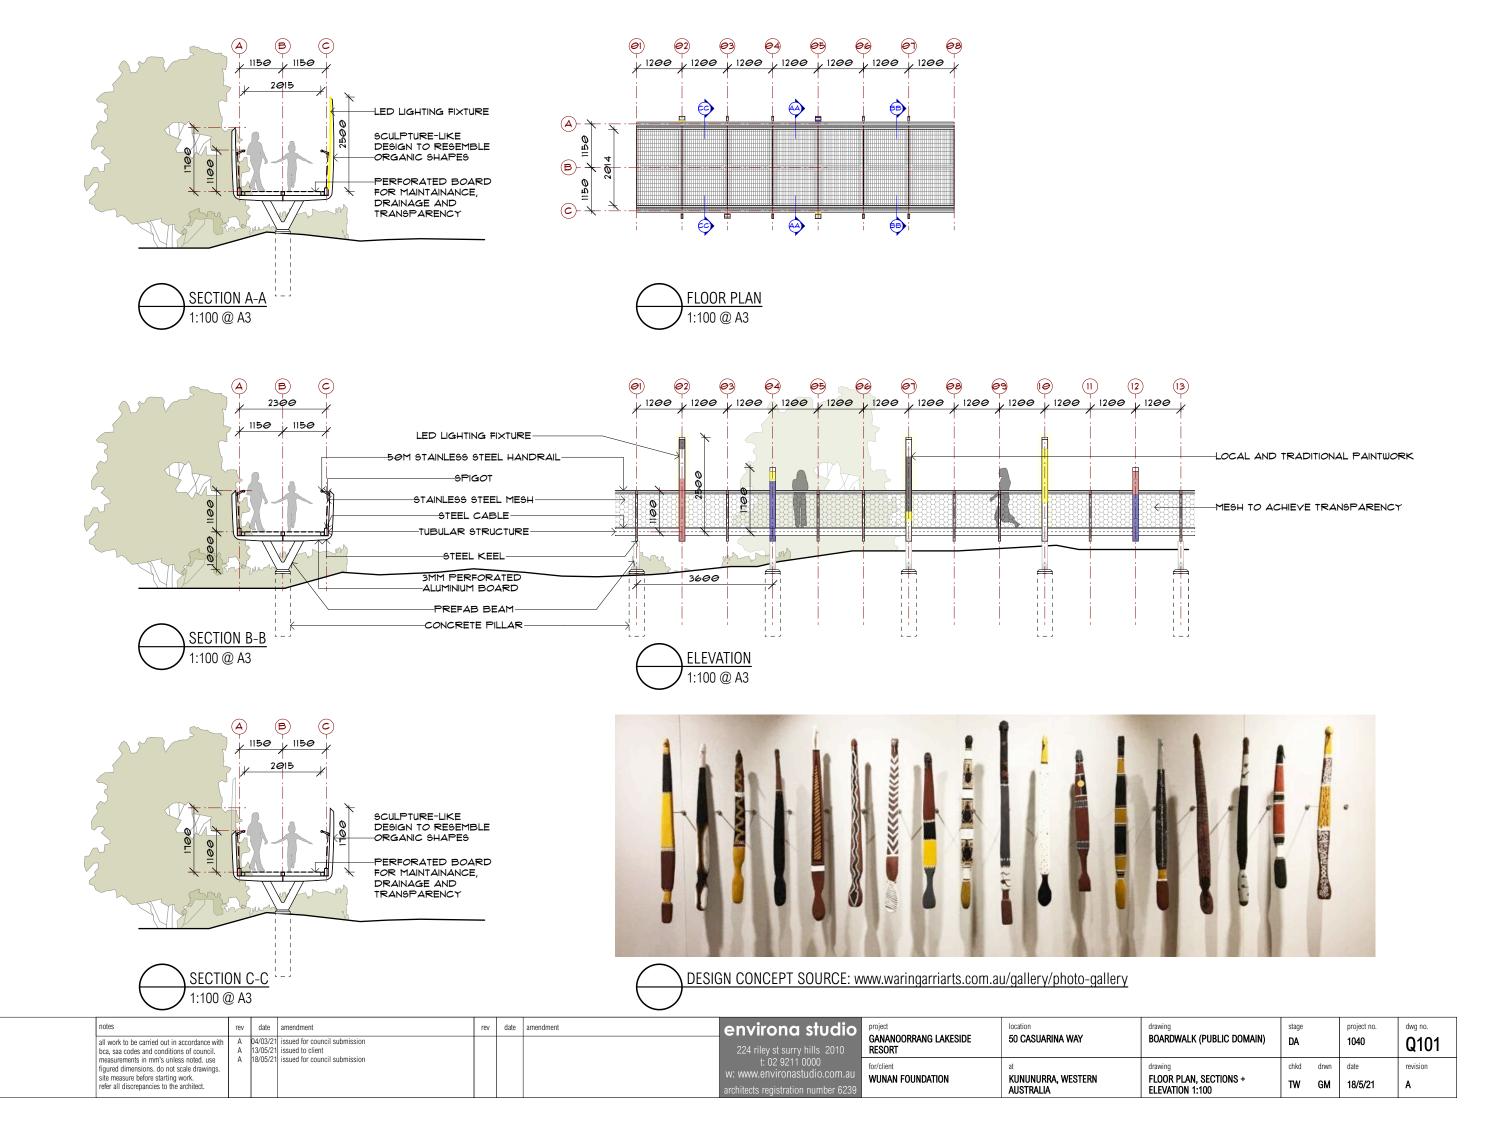

| notes                                                                                   | rev date               | amendment                                     | rev | date | amendment | environa studio                                 | project                         | location                        | drawing                             | stage | t      | project no. | dwg no.  |
|-----------------------------------------------------------------------------------------|------------------------|-----------------------------------------------|-----|------|-----------|-------------------------------------------------|---------------------------------|---------------------------------|-------------------------------------|-------|--------|-------------|----------|
| all work to be carried out in accordance with bca, saa codes and conditions of council. | A 04/03/2<br>A 13/05/2 | ssued for council submission issued to client |     |      |           | 224 riley st surry hills 2010                   | GANANOORRANG LAKESIDE<br>RESORT | 50 CASUARINA WAY                | BOARDWALK                           | DA    | '      | 1040        | B101     |
| measurements in mm's unless noted. use figured dimensions. do not scale drawings.       | A 18/05/2              | 1 issued for council submission               |     |      |           | t: 02 9211 0000<br>w: www.environastudio.com.au | for/client                      | at                              | drawing                             | chkd  | drwn c | date        | revision |
| site measure before starting work. refer all discrepancies to the architect.            |                        |                                               |     |      |           | architects registration number 6239             | WUNAN FOUNDATION                | KUNUNURRA, WESTERN<br>AUSTRALIA | FLOOR PLAN, SECTIONS +<br>ELEVATION | TW    | GM _   | 18/5/21     | A        |