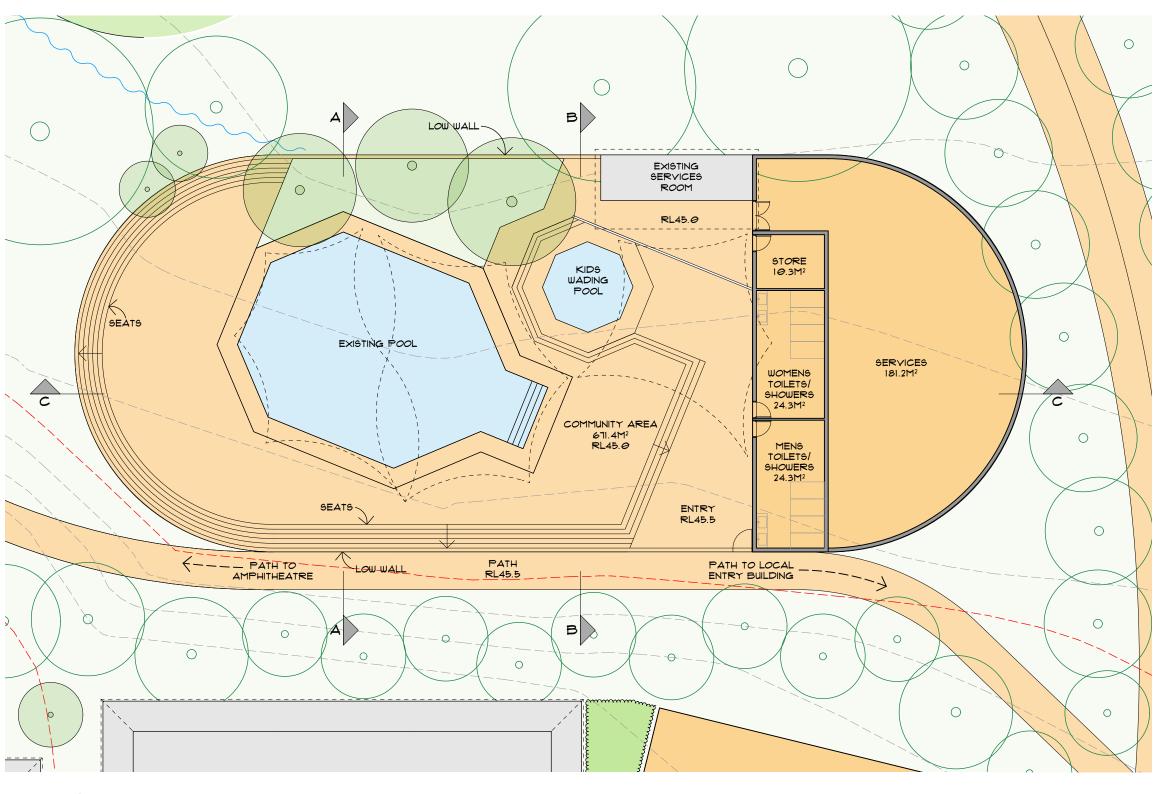

| all Work to be carried out in accordance with | 0 1/ 00/ - | amendment  1 issued for council submission I issued for council submission  | rev | date | amendment |                 | project GANANOORRANG LAKESIDE RESORT | location 50 CASUARINA WAY             | drawing COMMUNITY AREA      | stage<br><b>DA</b> |                   | project no.<br>1040 | dwg no.<br>F101 |
|-----------------------------------------------|------------|-----------------------------------------------------------------------------|-----|------|-----------|-----------------|--------------------------------------|---------------------------------------|-----------------------------|--------------------|-------------------|---------------------|-----------------|
|                                               |            | 1 issued to client<br>1 issued for council submission<br>1 issued to client |     |      |           | t: 02 9211 0000 | for/client WUNAN FOUNDATION          | at<br>Kununurra, Western<br>Australia | drawing<br>FLOOR PLAN 1:200 | chkd<br><b>TW</b>  | drwn<br><b>MA</b> | date<br>8/6/21      | revision D      |

| notes                                                                                                                | rev date               | amendment                                             | rev | date | amendment | environa studio                                 | project                         | location                 | drawing                | stage |      | project no. | dwg no.  |
|----------------------------------------------------------------------------------------------------------------------|------------------------|-------------------------------------------------------|-----|------|-----------|-------------------------------------------------|---------------------------------|--------------------------|------------------------|-------|------|-------------|----------|
| all work to be carried out in accordance with bca, saa codes and conditions of council.                              | A 04/03/2<br>B 13/05/2 | 1 issued for council submission<br>1 issued to client |     |      |           | 224 riley st surry hills 2010                   | Gananoorrang lakeside<br>Resort | 50 CASUARINA WAY         | COMMUNITY AREA         | DA    |      | 1040        | F120     |
| measurements in mm's unless noted. use figured dimensions. do not scale drawings. site measure before starting work. | B  18/05/2             | 11 issued for council submission                      |     |      |           | t: 02 9211 0000<br>w: www.environastudio.com.au | for/client WUNAN FOUNDATION     | at<br>Kununurra, Western | drawing SECTIONS 1:200 | chkd  | drwn | date        | revision |
| refer all discrepancies to the architect.                                                                            |                        |                                                       |     |      |           | architects registration number 6239             | WUNAN FOUNDATION                | AUSTRALIA                | SECTIONS 1.200         | TW    | MA   | 18/5/21     | В        |