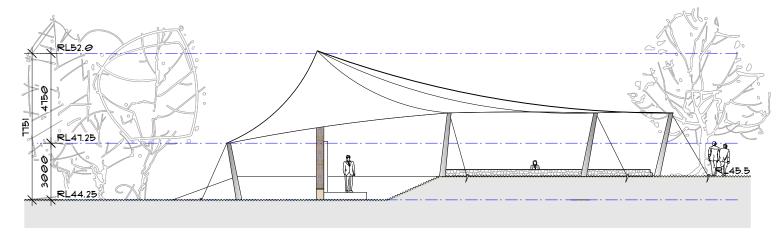

CROSS SECTION 1:200 @ A3

SOUTH ELEVATION 1:200 @ A3

|               | FLOOR PLAN |
|---------------|------------|
| $\mathcal{I}$ | 1:200 @ A3 |

| notes                                                                                   | rev | date    | amendment                                              | rev | date | amendment | environa studio                                 | project                         | location                        | drawing                                  | stage |      | project no. | dwg no.  |
|-----------------------------------------------------------------------------------------|-----|---------|--------------------------------------------------------|-----|------|-----------|-------------------------------------------------|---------------------------------|---------------------------------|------------------------------------------|-------|------|-------------|----------|
| all work to be carried out in accordance with bca, saa codes and conditions of council. | В   | 13/05/2 | 1 issued for council submission<br>1 issued for client |     |      |           |                                                 | Gananoorrang lakeside<br>Resort | 50 CASUARINA WAY                | AMPHITHEATRE                             | DA    |      | 1040        | E101     |
| measurements in mm's unless noted. use figured dimensions. do not scale drawings.       | В   | 18/05/2 | 1 issued for council submission                        |     |      |           | t: 02 9211 0000<br>w: www.environastudio.com.au | for/client                      | at MESTERN                      | drawing                                  | chkd  | drwn | date        | revision |
| site measure before starting work. refer all discrepancies to the architect.            |     |         |                                                        |     |      |           | architects registration number 6239             | WUNAN FOUNDATION                | KUNUNURRA, WESTERN<br>AUSTRALIA | FLOOR PLAN, SECTION +<br>ELEVATION 1:200 | TW    | MA   | 8/6/21      | В        |