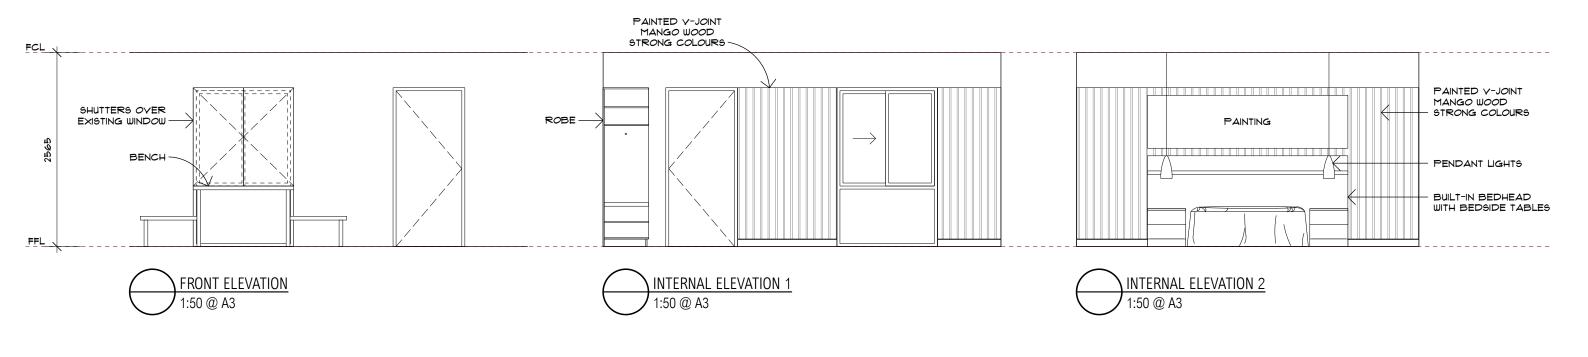

| bca, saa codes and conditions of council. B                                                                                                                    | 03/05/2<br>12/05/2 | amendment  1 issued to client 1 issued to client      | rev | date | amendment | environa studio 224 riley st surry hills 2010                                          | project GANANOORRANG LAKESIDE RESORT | location 50 CASUARINA WAY             | drawing<br>KING ROOMS    | stage<br><b>DA</b> |                   | project no.<br>1040 | dwg no.    |
|----------------------------------------------------------------------------------------------------------------------------------------------------------------|--------------------|-------------------------------------------------------|-----|------|-----------|----------------------------------------------------------------------------------------|--------------------------------------|---------------------------------------|--------------------------|--------------------|-------------------|---------------------|------------|
| measurements in mm's unless noted. use figured dimensions. do not scale drawings. site measure before starting work. refer all discrepancies to the architect. | 1                  | 1 issued to client<br>1 issued for council submission |     |      |           | t: 02 9211 0000<br>w: www.environastudio.com.au<br>architects registration number 6239 | for/client<br>WUNAN FOUNDATION       | at<br>KUNUNURRA, WESTERN<br>AUSTRALIA | drawing FLOOR PLANS 1:50 | chkd<br><b>TW</b>  | drwn<br><b>MA</b> | date<br>18/5/21     | revision B |