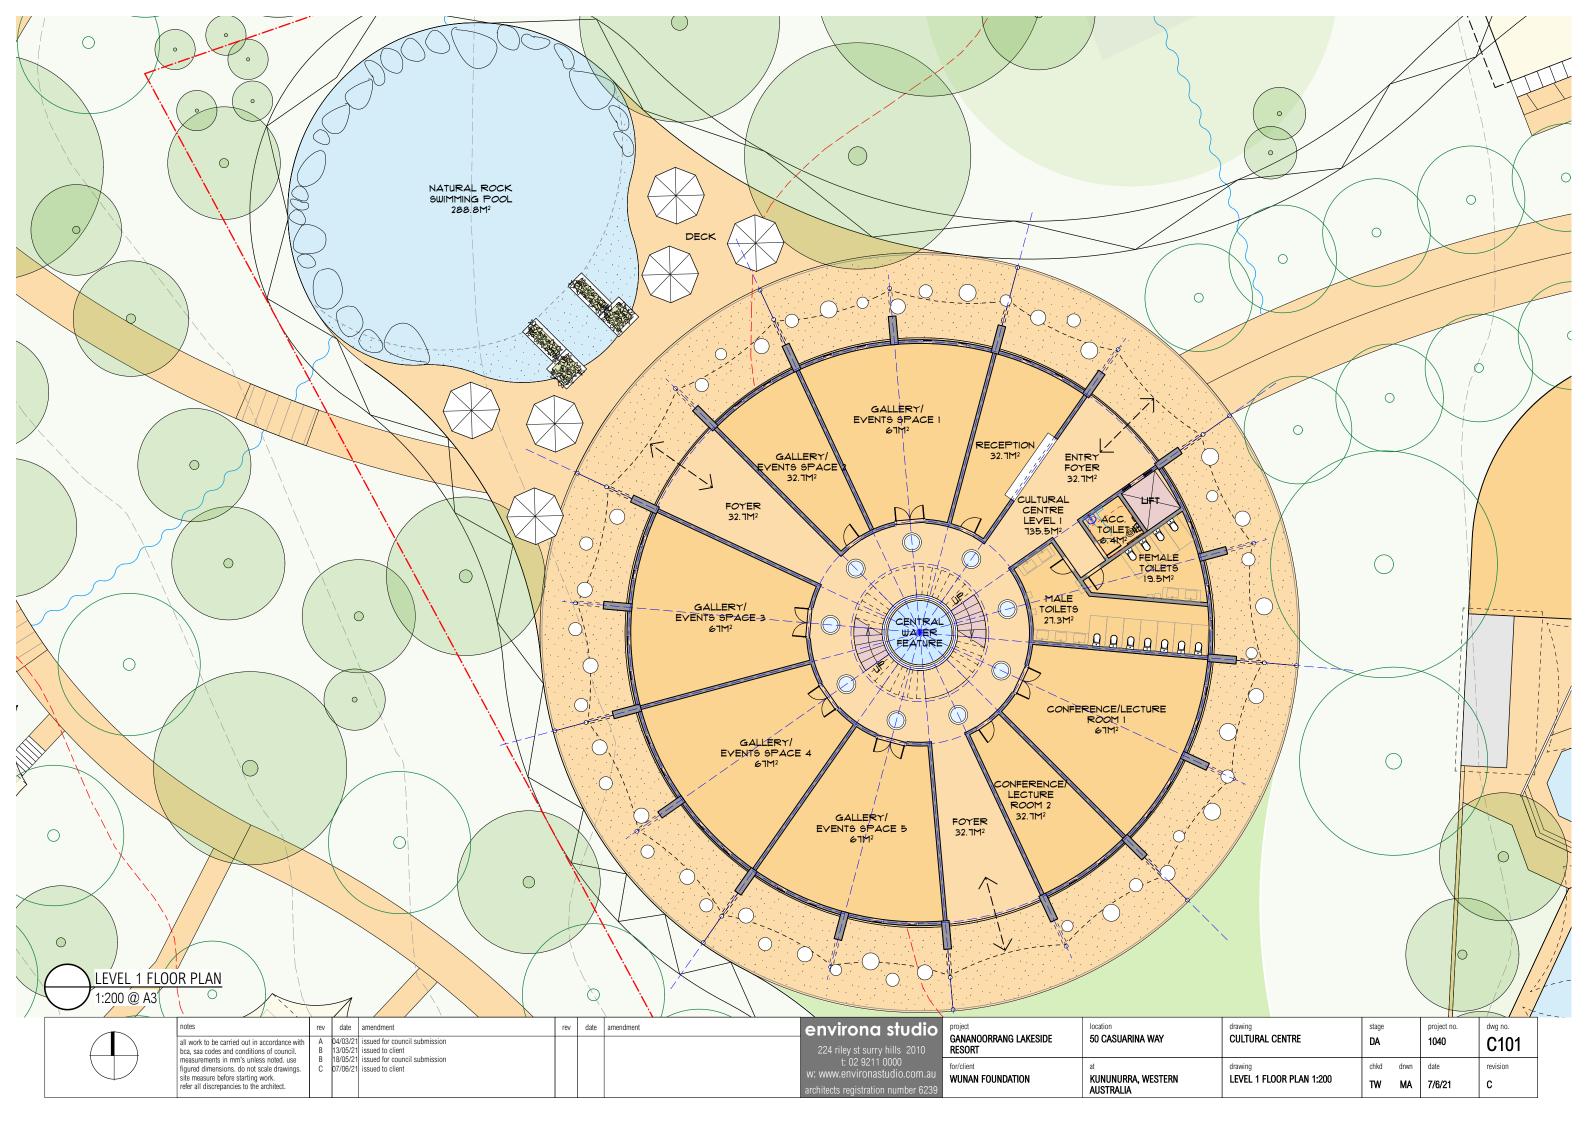

| notes  all work to be carried out in accordance with bea, saa codes and conditions of council. | rev A 04, B 13, | date<br>03/21<br>05/21 | amendment issued for council submission issued to client | rev | date amendment | 224 riley st surry hills 2010                   | project<br>GANANOORRANG LAKESIDE<br>RESORT | location 50 CASUARINA WAY       | drawing CULTURAL CENTRE | stage<br><b>DA</b> | '      | project no. | dwg no. C120 |
|------------------------------------------------------------------------------------------------|-----------------|------------------------|----------------------------------------------------------|-----|----------------|-------------------------------------------------|--------------------------------------------|---------------------------------|-------------------------|--------------------|--------|-------------|--------------|
| measurements in mm's unless noted. use figured dimensions. do not scale drawings.              | B 18            | 05/21                  | issued for council submission                            |     |                | t: 02 9211 0000<br>w: www.environastudio.com.au | for/client                                 | at                              | drawing                 | chkd               | drwn d | date        | revision     |
| site measure before starting work. refer all discrepancies to the architect.                   |                 |                        |                                                          |     |                | architects registration number 6239             | WUNAN FOUNDATION                           | KUNUNURRA, WESTERN<br>AUSTRALIA | SECTION 1:200           | TW                 | MA 1   | 18/5/21     | В            |