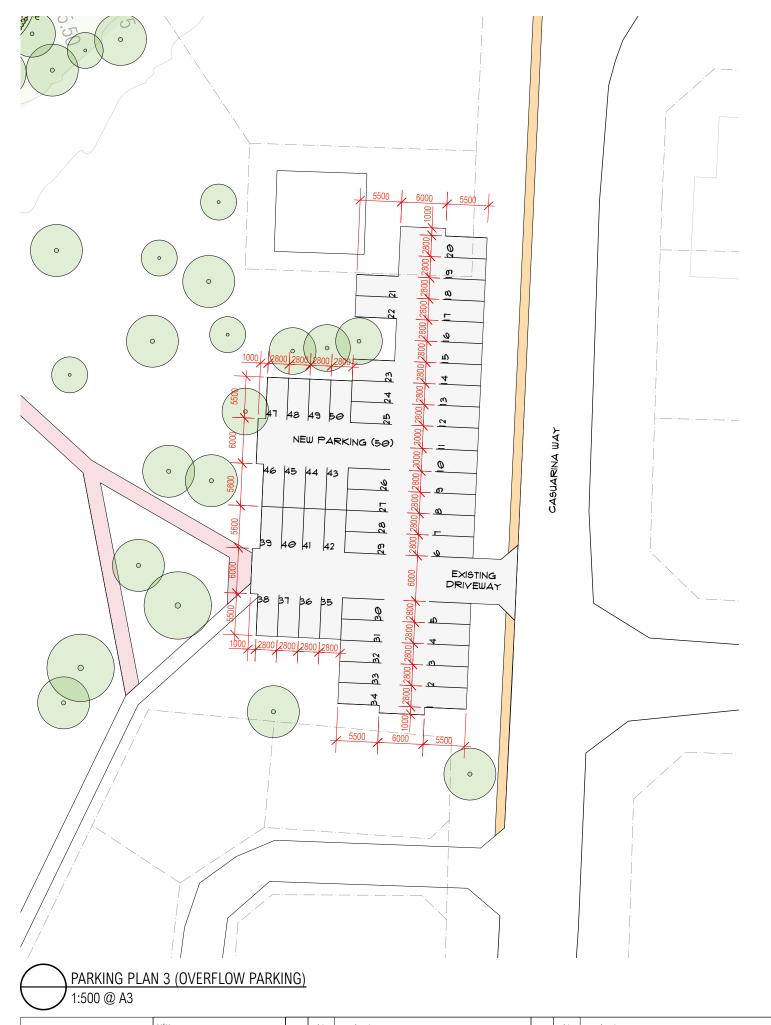

all work to be carried out in accordance with bca, saa codes and conditions of council. measurements in mm's unless noted. use figured dimensions. do not scale drawings. site measure before starting work. refer all discrepancies to the architect.

rev date amendment date amendment environa studio A 24/06/21 issued to client

| project<br>GANANOORRANG LAKESIDE<br>RESORT | location 50 CASUARINA WAY             | drawing MASTERPLAN 1         | stage<br>DA       |                   | project no.<br>1040    | dwg no. <b>511</b> |
|--------------------------------------------|---------------------------------------|------------------------------|-------------------|-------------------|------------------------|--------------------|
| for/client<br>WUNAN FOUNDATION             | at<br>Kununurra,