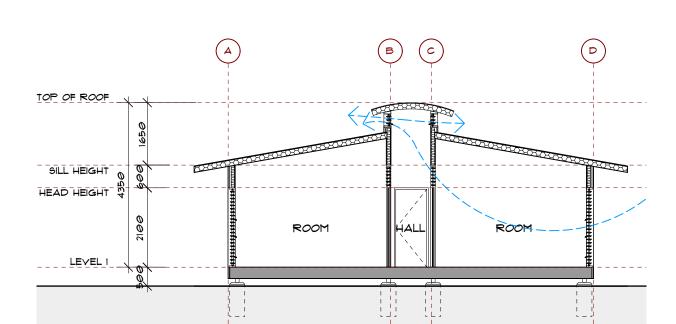

# SCHEME M

SHARED ACCOMMODATION: 6 ROOM 2 BATH 1 LAUNDRY/STORE

NET FLOOR AREA 142.63M<sup>2</sup> GROSS FLOOR AREA (INCL WALLS) 153.72M<sup>2</sup>

EXTERNAL WALL LENGTH 60.61M INTERNAL WALL LENGTH 54.18M

ROOF AREA (PLAN) 240.13M<sup>2</sup> VERANDA AREA 14.74M<sup>2</sup> PORCH AREA 6.9M<sup>2</sup>

| notes rev all work to be carried out in accordance with bca, saa codes and conditions of council.                                                              | amendment 1 issued to client | rev | date | amendment | 224 riley st surry hills 2010      | project GANANOORRANG LAKESIDE RESORT | location 50 CASUARINA WAY             | drawing SHARED ACCOMMODATION | stage<br><b>DA</b> |              | project no. | dwg no. H101-M |
|----------------------------------------------------------------------------------------------------------------------------------------------------------------|------------------------------|-----|------|-----------|------------------------------------|--------------------------------------|---------------------------------------|------------------------------|--------------------|--------------|-------------|----------------|
| measurements in mm's unless noted. use figured dimensions. do not scale drawings. site measure before starting work. refer all discrepancies to the architect. |                              |     |      |           | INC MANAGE OR VITOR SETUDIO COM SU | for/client WUNAN FOUNDATION          | at<br>Kununurra, Western<br>Australia | drawing FLOOR PLAN 1:100     |                    | drwn<br>R/MA |             | revision A     |