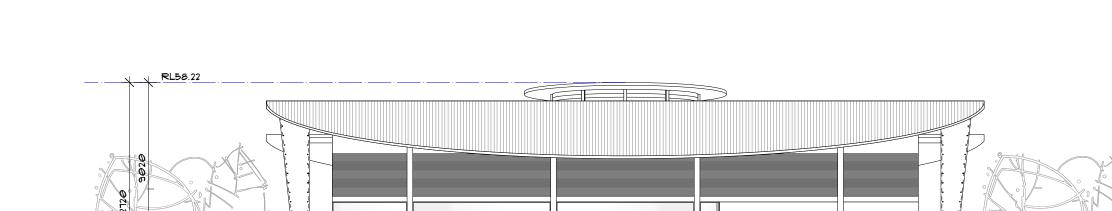

| notes  all work to be carried out in accordance with bca, saa codes and conditions of council.                                                                 | B 1 | 4/03/21<br>3/05/21 | amendment issued for council submission issued to client | rev | date amendment | 224 riley st surry hills 2010                                                          | project<br>GANANOORRANG LAKESIDE<br>RESORT | location 50 CASUARINA WAY             | drawing CULTURAL CENTRE     | stage<br>DA       |                   | project no.<br>1040 | dwg no.    |
|----------------------------------------------------------------------------------------------------------------------------------------------------------------|-----|--------------------|----------------------------------------------------------|-----|----------------|----------------------------------------------------------------------------------------|--------------------------------------------|---------------------------------------|-----------------------------|-------------------|-------------------|---------------------|------------|
| measurements in mm's unless noted, use figured dimensions, do not scale drawings, site measure before starting work, refer all discrepancies to the architect. | B 1 | 3/05/21            | issued for council submission                            |     |                | t: 02 9211 0000<br>w: www.environastudio.com.au<br>architects registration number 6239 | for/client<br>WUNAN FOUNDATION             | at<br>KUNUNURRA, WESTERN<br>AUSTRALIA | drawing<br>ELEVATIONS 1:200 | chkd<br><b>TW</b> | drwn<br><b>MA</b> | date<br>18/5/21     | revision B |