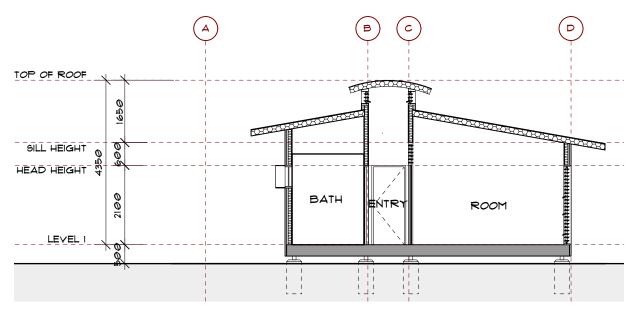

# SCHEME M

SHARED ACCOMMODATION: 6 ROOM 2 BATH 1 LAUNDRY/STORE

NET FLOOR AREA 142.63M<sup>2</sup> GROSS FLOOR AREA (INCL WALLS) 153.72M<sup>2</sup>

EXTERNAL WALL LENGTH 60.61M INTERNAL WALL LENGTH 54.18M

ROOF AREA (PLAN) 240.13M<sup>2</sup> VERANDA AREA 14.74M<sup>2</sup> PORCH AREA 6.9M<sup>2</sup>

| notes rev all work to be carried out in accordance with bca, saa codes and conditions of council.                                                              | amendment 1 issued to client | rev | date | amendment | 224 riley st surry hills 2010      | project GANANOORRANG LAKESIDE RESORT | location 50 CASUARINA WAY             | drawing SHARED ACCOMMODATION | stage<br><b>DA</b> |              | project no. | dwg no. H101-M |
|----------------------------------------------------------------------------------------------------------------------------------------------------------------|------------------------------|-----|------|-----------|------------------------------------|--------------------------------------|---------------------------------------|------------------------------|--------------------|--------------|-------------|----------------|
| measurements in mm's unless noted. use figured dimensions. do not scale drawings. site measure before starting work. refer all discrepancies to the architect. |                              |     |      |           | INC MANAGE OR VITOR SETUDIO COM SU | for/client WUNAN FOUNDATION          | at<br>Kununurra, Western<br>Australia | drawing FLOOR PLAN 1:100     |                    | drwn<br>R/MA |             | revision A     |