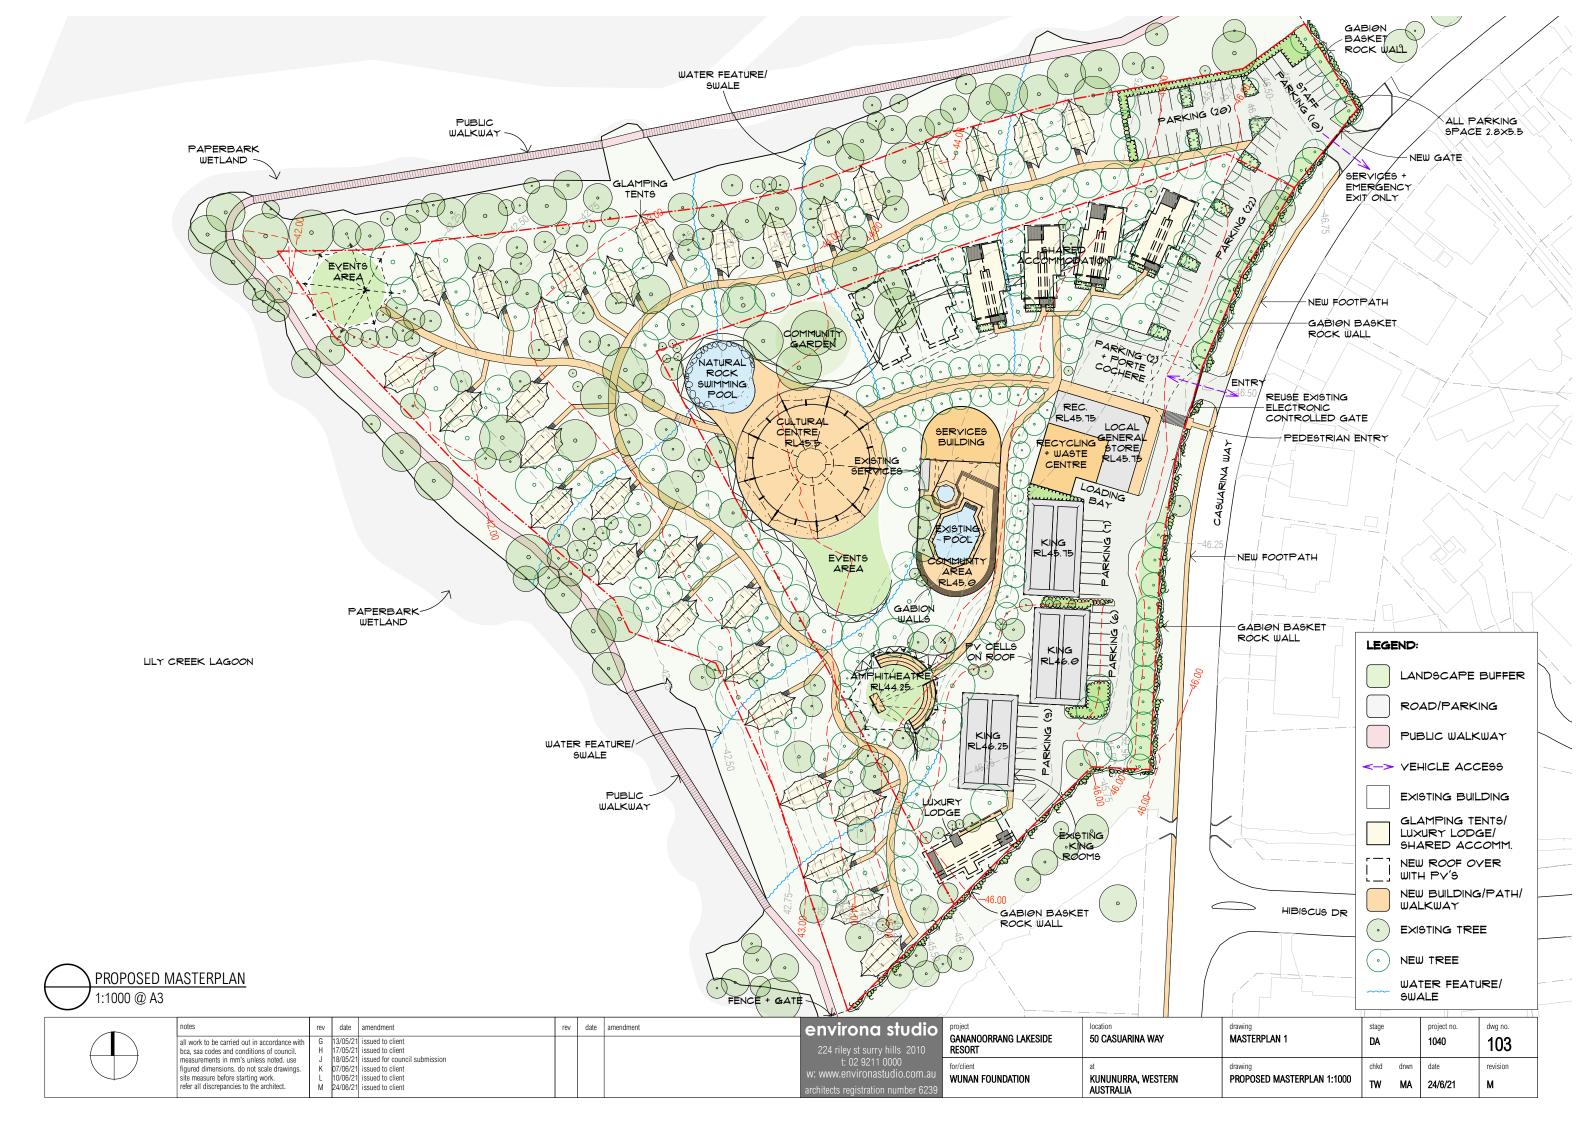

all work to be carried out in accordance with bca, saa codes and conditions of council. measurements in mm's unless noted. use figured dimensions. do not scale drawings. site measure before starting work. refer all discrepancies to the architect.

rev date amendment date amendment environa studio A 24/06/21 issued to client

| project<br>GANANOORRANG LAKESIDE<br>RESORT | location 50 CASUARINA WAY             | drawing MASTERPLAN 1         | stage<br>DA       |                   | project no.<br>1040    | dwg no. <b>511</b> |
|--------------------------------------------|---------------------------------------|------------------------------|-------------------|-------------------|------------------------|--------------------|
| for/client<br>WUNAN FOUNDATION             | at<br>Kununu