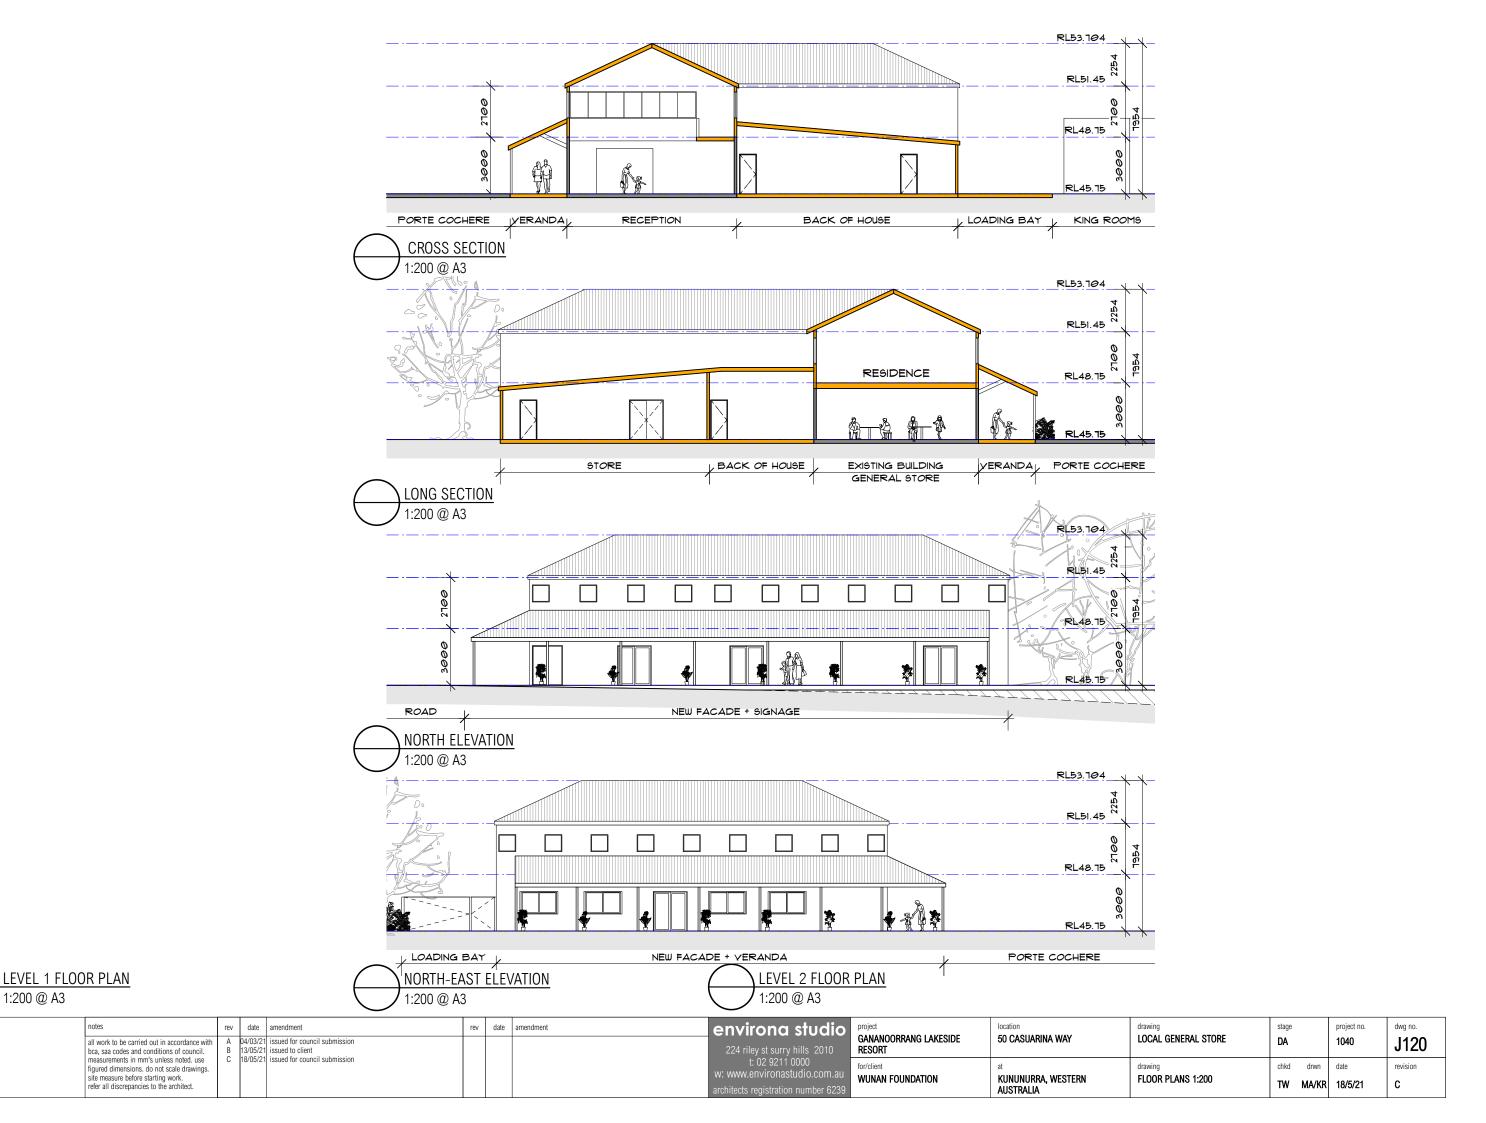

| notes                                                                                                                | rev | date     | amendment                                                       | rev | date amendment | environa studio                                 | project                         | location                        | drawing                     | stage | project no.  | dwg no.  |
|----------------------------------------------------------------------------------------------------------------------|-----|----------|-----------------------------------------------------------------|-----|----------------|-------------------------------------------------|---------------------------------|---------------------------------|-----------------------------|-------|--------------|----------|
| all work to be carried out in accordance with bca, saa codes and conditions of council.                              | В   | 13/05/21 | issued for council submission<br>issued to client               |     |                | 224 riley st surry hills 2010                   | Gananoorrang Lakeside<br>Resort | 50 CASUARINA WAY                | ENTRY BUILDING              | DA    | 1040         | J120     |
| measurements in mm's unless noted. use figured dimensions. do not scale drawings. site measure before starting work. | D   | 03/06/21 | issued for council submission issued to client issued to client |     |                | t: 02 9211 0000<br>w: www.environastudio.com.au | for/client                      | at                              | drawing                     | chkd  | drwn date    | revision |
| refer all discrepancies to the architect.                                                                            |     | 01700/2  | 133000 to onon                                                  |     |                | architects registration number 6239             | WUNAN FOUNDATION                | KUNUNURRA, WESTERN<br>AUSTRALIA | SECTIONS + ELEVATIONS 1:200 | TW N  | MA/KR 7/6/21 | E        |