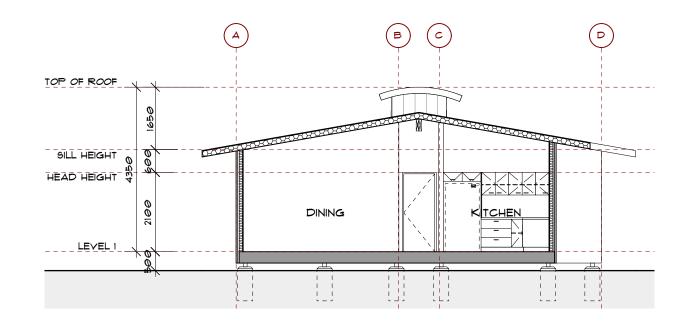

| notes  all work to be carried out in accordance with bca, saa codes and conditions of council.                                                                 | A 04/03/2<br>B 29/03/2 | amendment  I issued for council submission i issued to client                            | rev | date | amendment | , ,                                                                                    | project<br>GANANOORRANG LAKESIDE<br>RESORT | location 50 CASUARINA WAY             | drawing<br>LUXURY LODGE   | stage<br><b>DA</b> |                   | project no.<br>1040 | dwg no. H120-A |
|----------------------------------------------------------------------------------------------------------------------------------------------------------------|------------------------|------------------------------------------------------------------------------------------|-----|------|-----------|----------------------------------------------------------------------------------------|--------------------------------------------|---------------------------------------|---------------------------|--------------------|-------------------|---------------------|----------------|
| measurements in mm's unless noted. use figured dimensions. do not scale drawings. site measure before starting work. refer all discrepancies to the architect. | D 13/05/2              | 1 issued for council submission<br>1 issued to client<br>1 issued for council submission |     |      |           | t: 02 9211 0000<br>w: www.environastudio.com.au<br>architects registration number 6239 | for/client<br>WUNAN FOUNDATION             | at<br>KUNUNURRA, WESTERN<br>AUSTRALIA | drawing<br>SECTIONS 1:100 | chkd<br><b>TW</b>  | drwn<br><b>KR</b> | date<br>18/5/21     | revision D     |