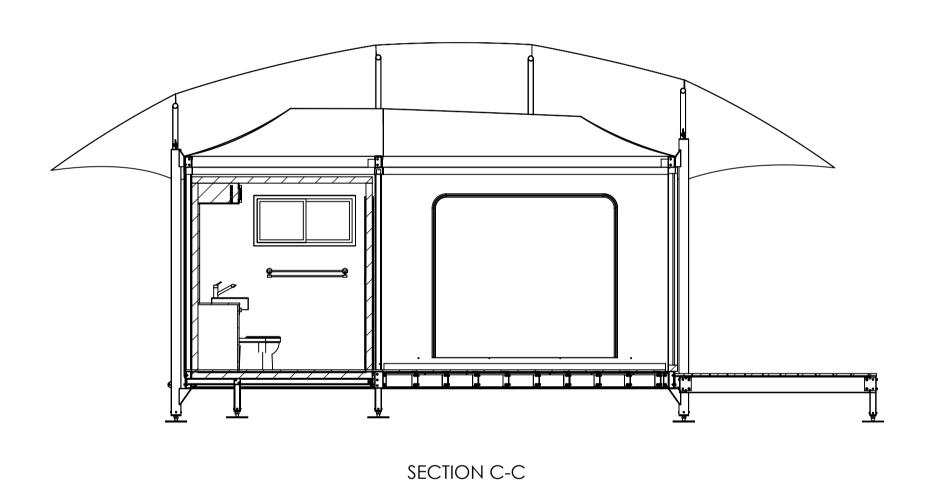

SECTION C-C (ELEVATED OPTION) 1:100 @ A3

SECTION B-B (ELEVATED OPTION)
1:100 @ A3

SECTION A-A (ELEVATED OPTION)

1:100 @ A3

SECTION D-D (ELEVATED OPTION) 1:100 @ A3

| notes  all work to be carried out in accordance with bca, saa codes and conditions of council.                                                                 | <b>.</b> | ate amendment Issued to client | rev | date | amendment | environa studio 224 riley st surry hills 2010                                          | project<br>GANANOORRANG LAKESIDE<br>RESORT | location 50 CASUARINA WAY             | drawing SHARED ACCOMMODATION | stage<br><b>DA</b> | project no.<br>1040 | dwg no. H120-M |
|----------------------------------------------------------------------------------------------------------------------------------------------------------------|----------|--------------------------------|-----|------|-----------|----------------------------------------------------------------------------------------|--------------------------------------------|---------------------------------------|------------------------------|--------------------|---------------------|----------------|
| measurements in mm's unless noted. use figured dimensions, do not scale drawings, site measure before starting work, refer all discrepancies to the architect. |          |                                |     |      |           | t: 02 9211 0000<br>w: www.environastudio.com.au<br>architects registration number 6239 | for/client WUNAN FOUNDATION                | at<br>Kununurra, Western<br>Australia | drawing SECTIONS 1:100       | chkd drwn          | date<br>A 23/6/21   | revision A     |