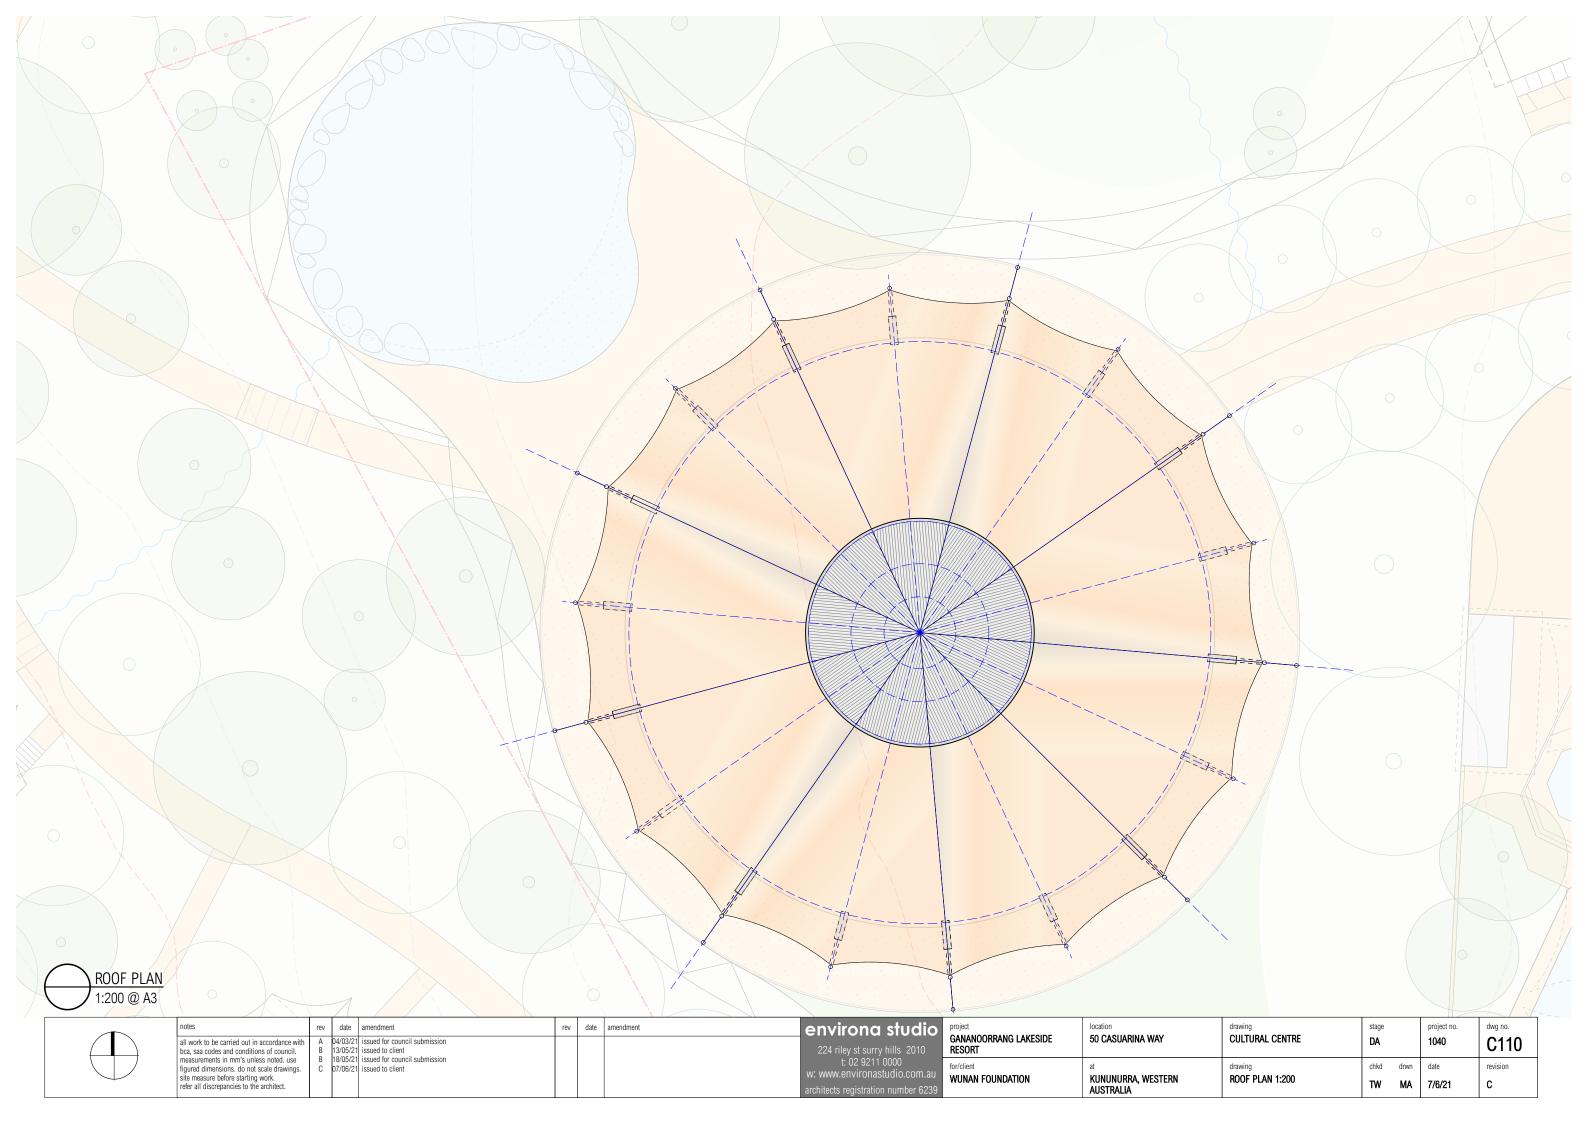

| notes  all work to be carried out in accordance with bea, saa codes and conditions of council. | rev A 04, B 13, | date<br>03/21<br>05/21 | amendment issued for council submission issued to client | rev | date amendment | 224 riley st surry hills 2010                   | project<br>GANANOORRANG LAKESIDE<br>RESORT | location 50 CASUARINA WAY       | drawing CULTURAL CENTRE | stage<br><b>DA</b> | '      | project no. | dwg no. C120 |
|------------------------------------------------------------------------------------------------|-----------------|------------------------|----------------------------------------------------------|-----|----------------|-------------------------------------------------|--------------------------------------------|---------------------------------|-------------------------|--------------------|--------|-------------|--------------|
| measurements in mm's unless noted. use figured dimensions. do not scale drawings.              | B 18            | 05/21                  | issued for council submission                            |     |                | t: 02 9211 0000<br>w: www.environastudio.com.au | for/client                                 | at                              | drawing                 | chkd               | drwn d | date        | revision     |
| site measure before starting work. refer all discrepancies to the architect.                   |                 |                        |                                                          |     |                | architects registration number 6239             | WUNAN FOUNDATION                           | KUNUNURRA, WESTERN<br>AUSTRALIA | SECTION 1:200           | TW                 | MA 1   | 18/5/21     | В            |