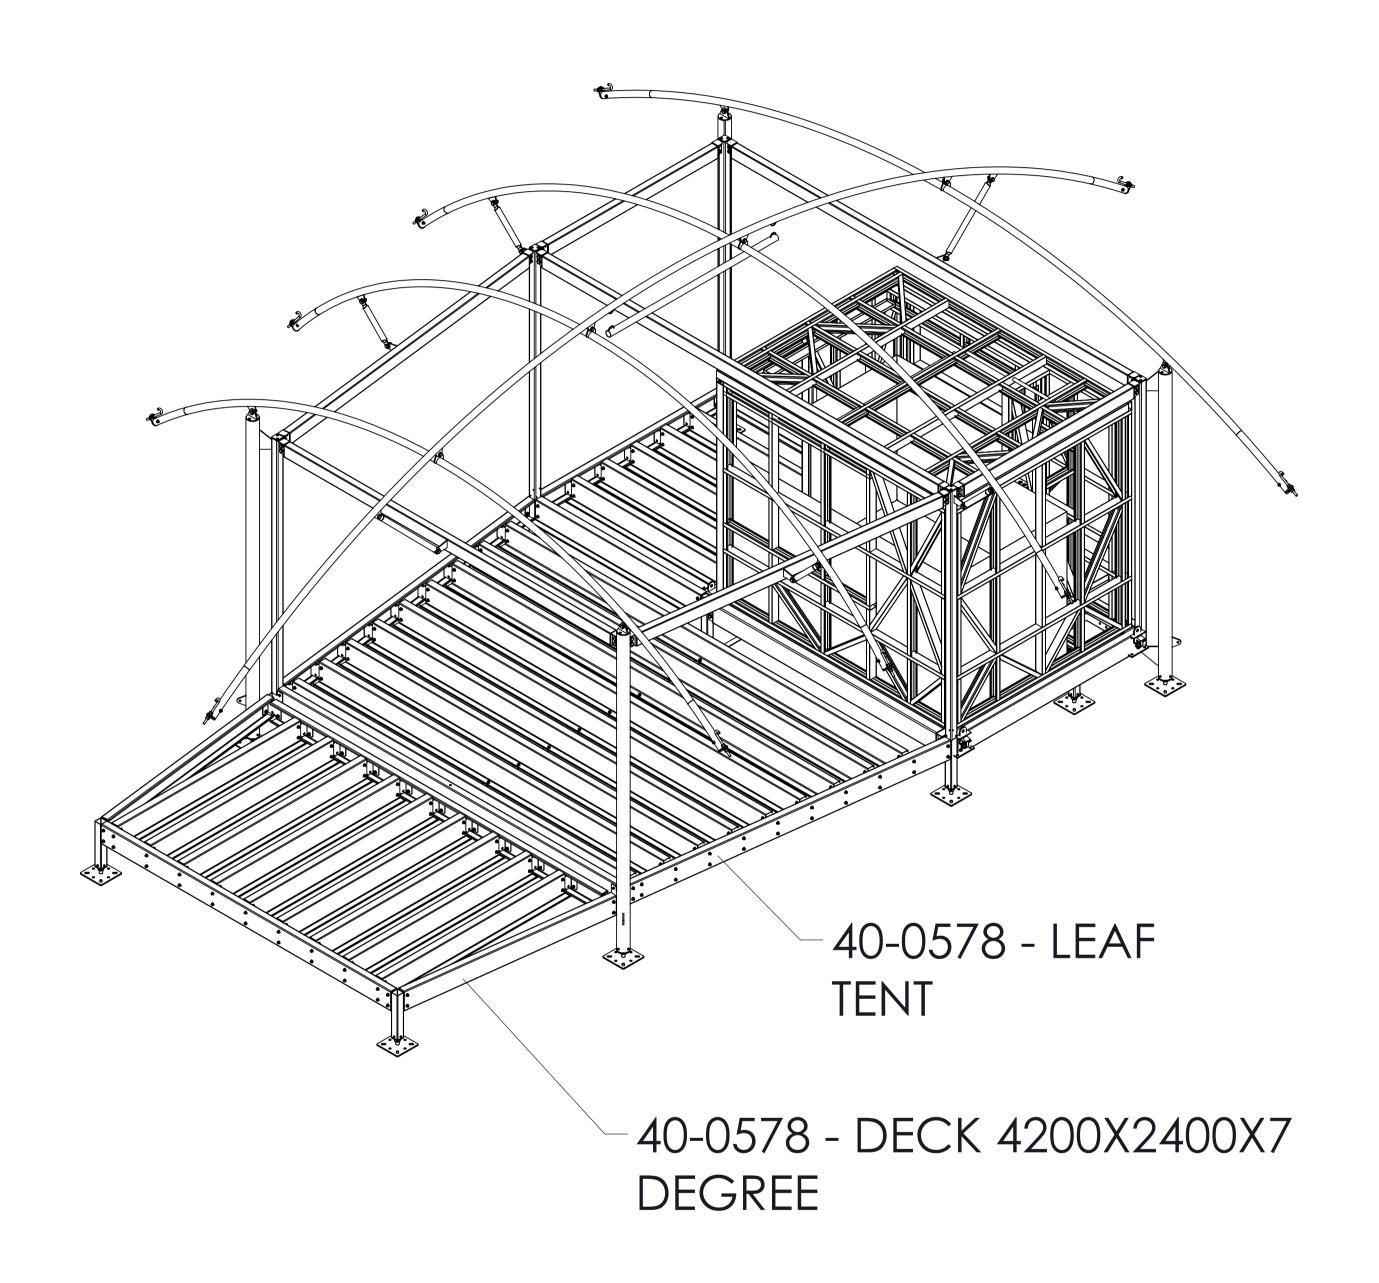

# CUSTOM ECO TENT: "LEAF" WUNAN FOUNDATION REVISION A

|                 | DRAWING SCHEDULE |
|-----------------|------------------|
| SHEER<br>NUMBER | Sheet name       |
| GA1.01          | COVER PAGE       |
| GA1.02          | NOTES            |
| GA1.03          | ВОМ              |
| GA1.04          | VIEWS            |
| GA1.05          | ELEVATION        |
| GA1.06          | FOOTING LAYOUT   |
| GA1.07          | FOOTING LAYOUT   |

|         | 8-010/-   | ·GA   |      |   |
|---------|-----------|-------|------|---|
| PROJECT |           |       |      |   |
|         |           | Leaf  | Tent |   |
| SIZE    | DATE      | SHEET | REV  |   |
| Al      | 13/5/2021 | 1 OF  | 7    | Α |