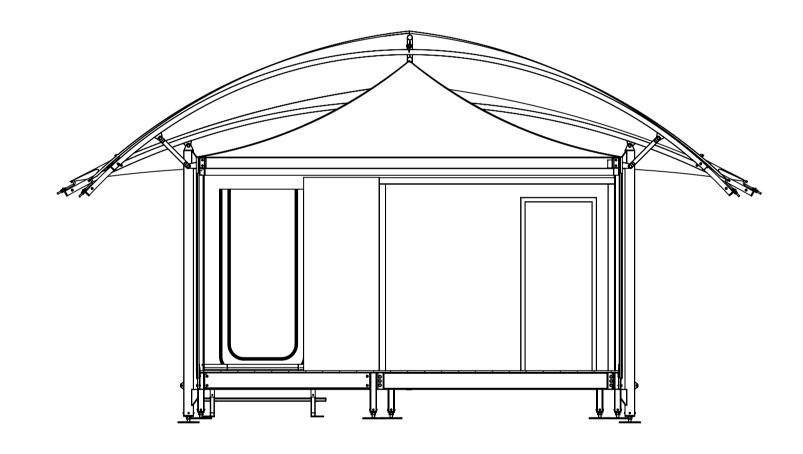

# CUSTOM ECO TENT: "LEAF" WUNAN FOUNDATION REVISION A

|                 | DRAWING SCHEDULE |
|-----------------|------------------|
| SHEER<br>NUMBER | Sheet name       |
| GA1.01          | COVER PAGE       |
| GA1.02          | NOTES            |
| GA1.03          | ВОМ              |
| GA1.04          | VIEWS            |
| GA1.05          | ELEVATION        |
| GA1.06          | FOOTING LAYOUT   |
| GA1.07          | FOOTING LAYOUT   |