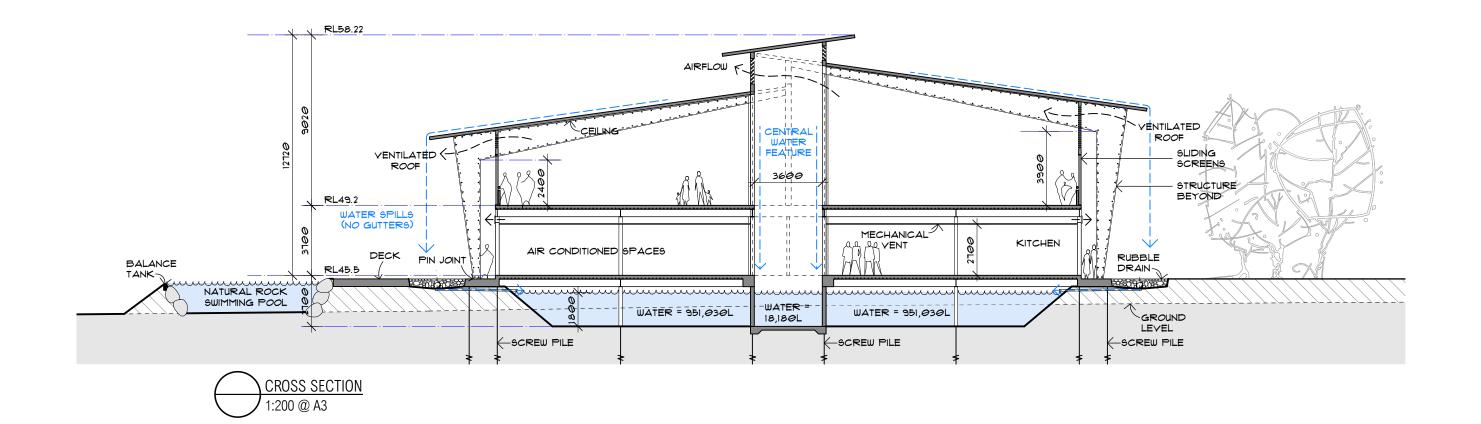

| notes  all work to be carried out in accordance with bea, saa codes and conditions of council. | rev A 04, B 13, | date<br>03/21<br>05/21 | amendment issued for council submission issued to client | rev | date amendment | 224 riley st surry hills 2010                   | project<br>GANANOORRANG LAKESIDE<br>RESORT | location 50 CASUARINA WAY       | drawing CULTURAL CENTRE | stage<br><b>DA</b> | '      | project no. | dwg no. C120 |
|------------------------------------------------------------------------------------------------|-----------------|------------------------|----------------------------------------------------------|-----|----------------|-------------------------------------------------|--------------------------------------------|---------------------------------|-------------------------|--------------------|--------|-------------|--------------|
| measurements in mm's unless noted. use figured dimensions. do not scale drawings.              | B 18            | 05/21                  | issued for council submission                            |     |                | t: 02 9211 0000<br>w: www.environastudio.com.au | for/client                                 | at                              | drawing                 | chkd               | drwn d | date        | revision     |
| site measure before starting work. refer all discrepancies to the architect.                   |                 |                        |                                                          |     |                | architects registration number 6239             | WUNAN FOUNDATION                           | KUNUNURRA, WESTERN<br>AUSTRALIA | SECTION 1:200           | TW                 | MA 1   | 18/5/21     | В            |