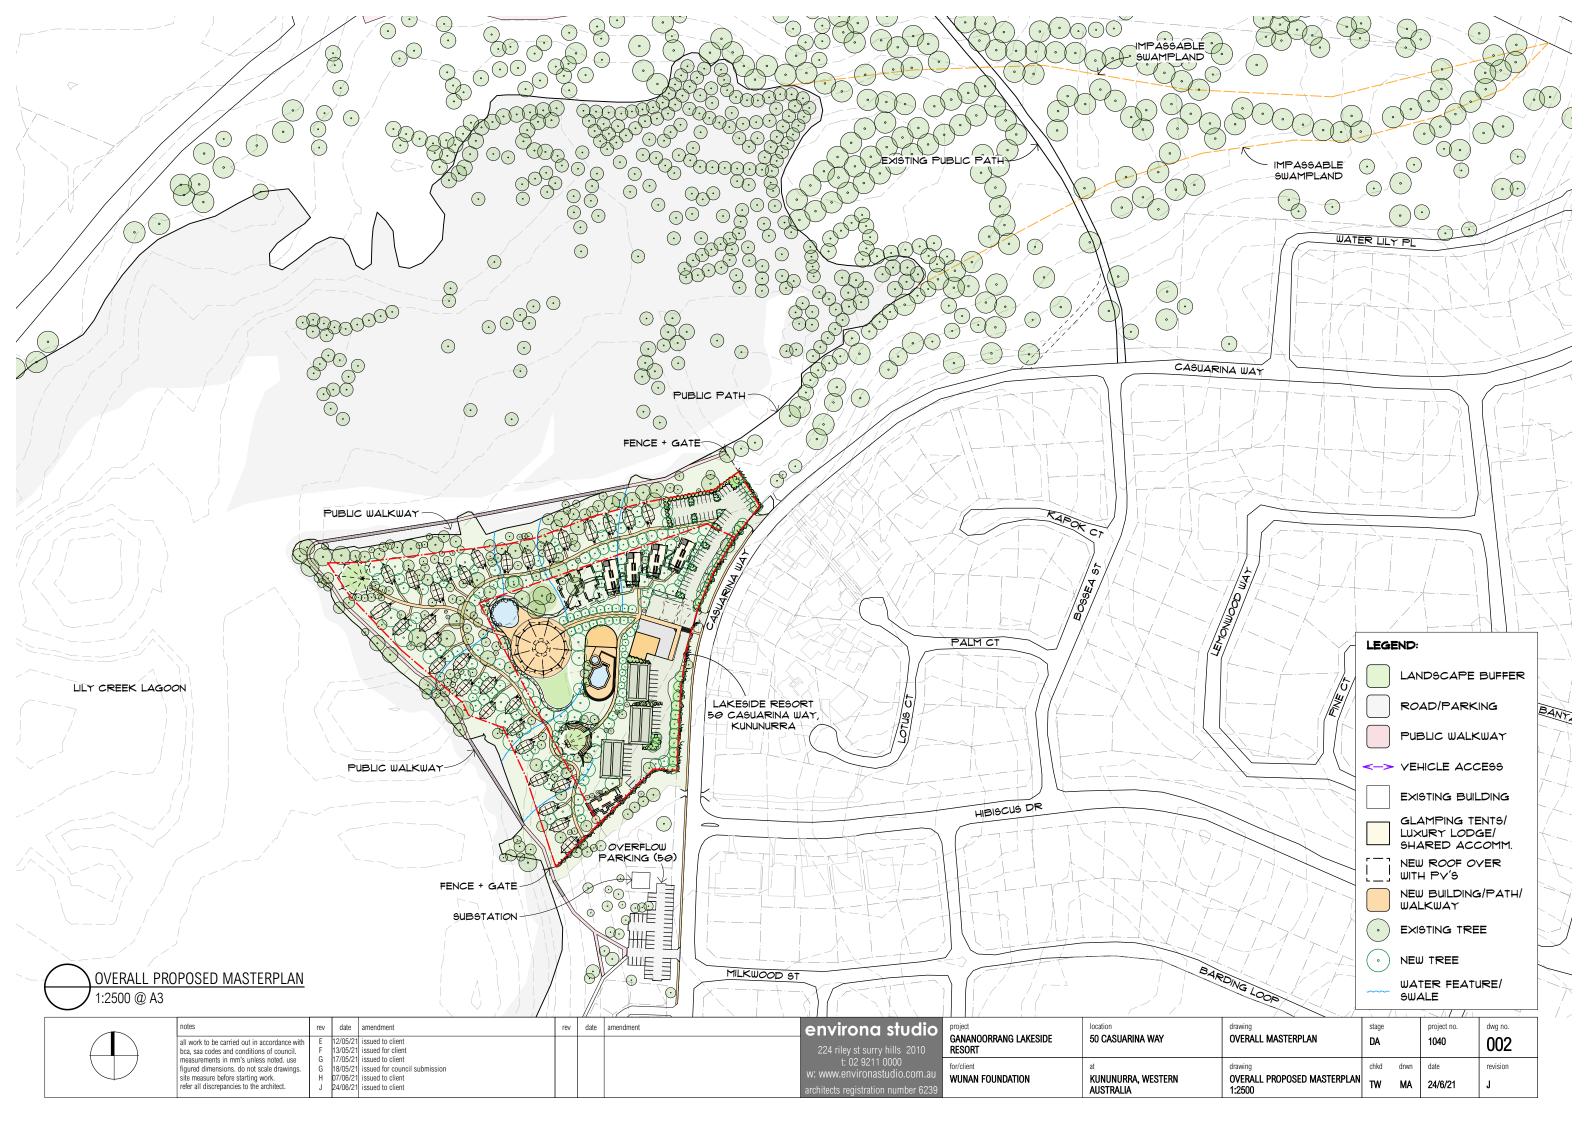

all work to be carried out in accordance with bca, saa codes and conditions of council. measurements in mm's unless noted. use figured dimensions. do not scale drawings. site measure before starting work. refer all discrepancies to the architect.

rev date amendment date amendment environa studio A 24/06/21 issued to client

| project<br>GANANOORRANG LAKESIDE<br>RESORT | location 50 CASUARINA WAY             | drawing MASTERPLAN 1         | stage<br>DA       |                   | project no.<br>1040    | dwg no. <b>511</b> |
|--------------------------------------------|---------------------------------------|------------------------------|-------------------|-------------------|------------------------|--------------------|
| for/client<br>WUNAN FOUNDATION             | at<br>Kunu