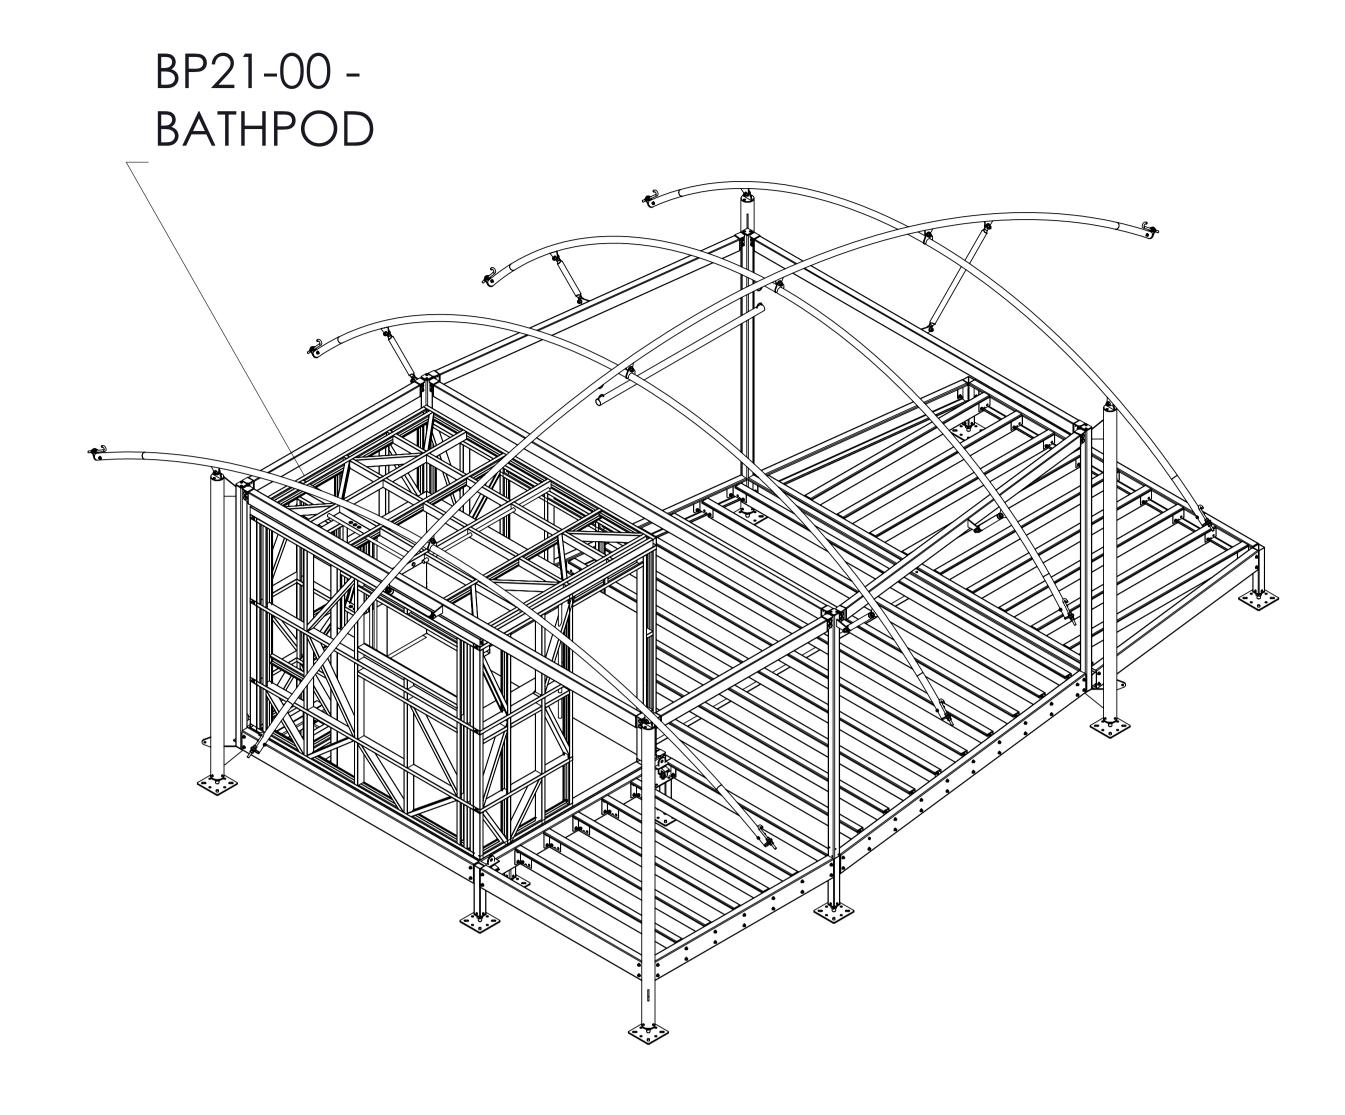

# CUSTOM ECO TENT: "LEAF" WUNAN FOUNDATION REVISION A

|                 | DRAWING SCHEDULE |
|-----------------|------------------|
| SHEER<br>NUMBER | Sheet name       |
| GA1.01          | COVER PAGE       |
| GA1.02          | NOTES            |
| GA1.03          | ВОМ              |
| GA1.04          | VIEWS            |
| GA1.05          | ELEVATION        |
| GA1.06          | FOOTING LAYOUT   |
| GA1.07          | FOOTING LAYOUT   |