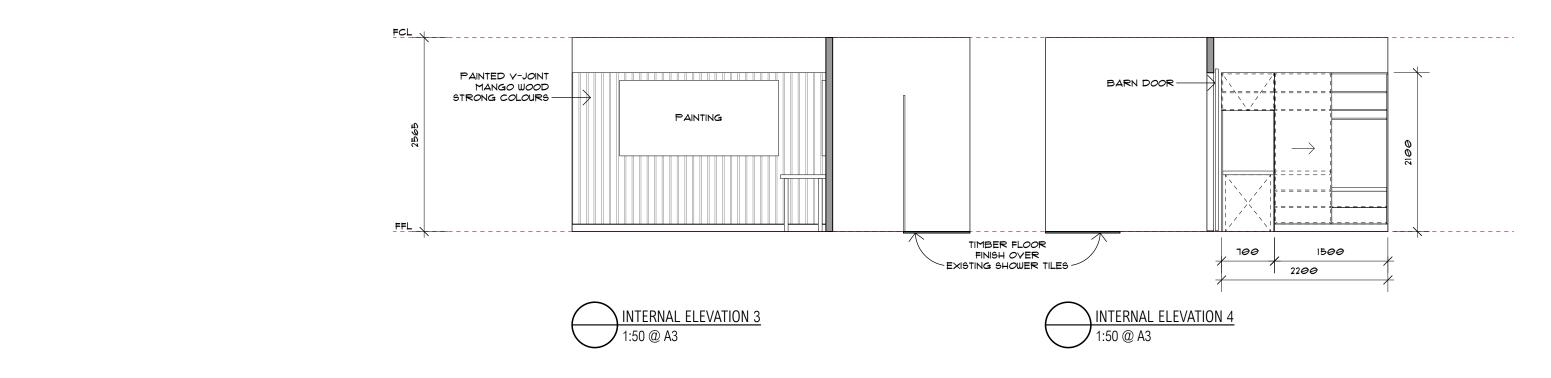

| notes  all work to be carried out in accordance with bca, saa codes and conditions of council.                                                                 | Â | 12/05/21 issues to client<br>13/05/21 issued to client | rev | date | amendment |                                                                                        | project<br>Gananoorrang Lakeside<br>Resort | location 50 CASUARINA WAY                        | drawing<br>KING ROOMS            | stage<br><b>DA</b> |                   | project no.<br>1040 | dwg no. <b>K120</b> |
|----------------------------------------------------------------------------------------------------------------------------------------------------------------|---|--------------------------------------------------------|-----|------|-----------|----------------------------------------------------------------------------------------|--------------------------------------------|--------------------------------------------------|----------------------------------|--------------------|-------------------|---------------------|---------------------|
| measurements in mm's unless noted. use figured dimensions. do not scale drawings. site measure before starting work. refer all discrepancies to the architect. | А | 18/05/21 issued for council submission                 |     |      |           | t: 02 9211 0000<br>w: www.environastudio.com.au<br>architects registration number 6239 | for/client<br>WUNAN FOUNDATION             | <sup>at</sup><br>Kununurra, Western<br>Australia | drawing INTERNAL ELEVATIONS 1:50 | chkd<br><b>TW</b>  | drwn<br><b>MA</b> | date<br>18/5/21     | revision A          |