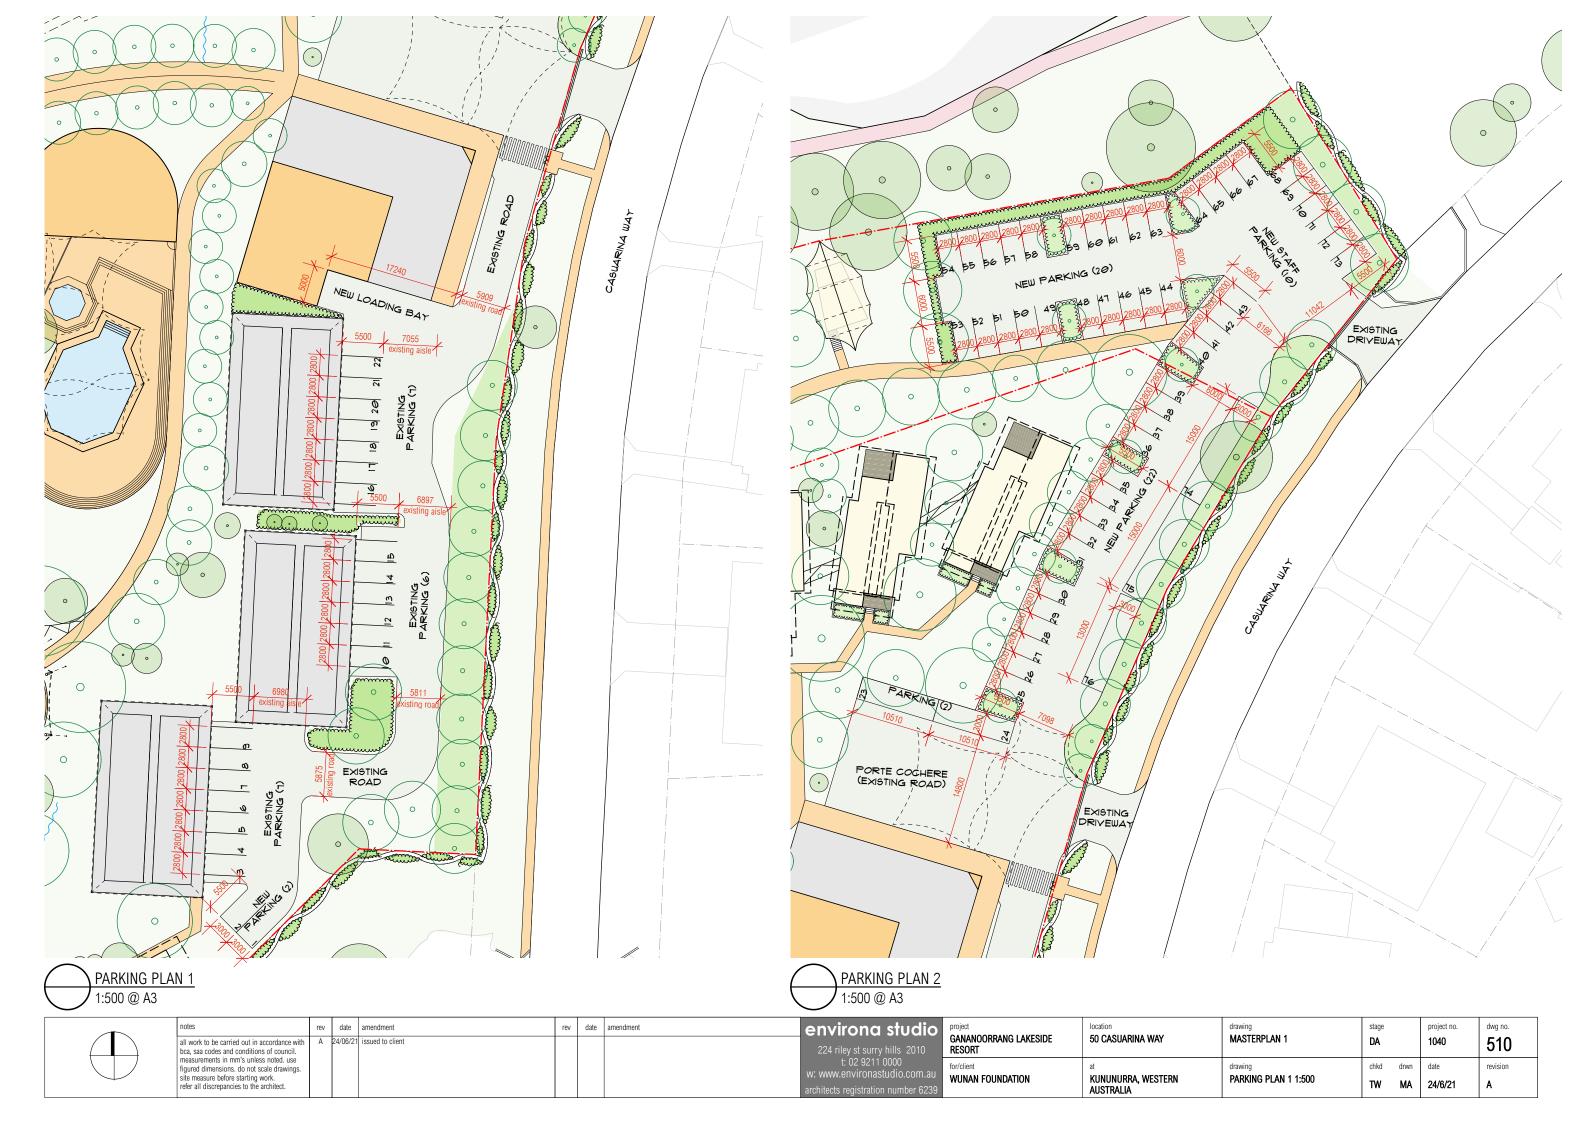

rev date amendment date amendment environa studio A 24/06/21 issued to client

| project<br>GANANOORRANG LAKESIDE<br>RESORT | location 50 CASUARINA WAY             | drawing MASTERPLAN 1         | stage<br>DA       |                   | project no.<br>1040    | dwg no. <b>511</b> |
|--------------------------------------------|---------------------------------------|------------------------------|-------------------|-------------------|------------------------|--------------------|
| for/client<br>WUNAN FOUNDATION             | at<br>Kununurra, Western<br>Australia | drawing PARKING PLAN 2 1:500 | chkd<br><b>TW</b> | drwn<br><b>MA</b> | date<br><b>24/6/21</b> | revision A         |