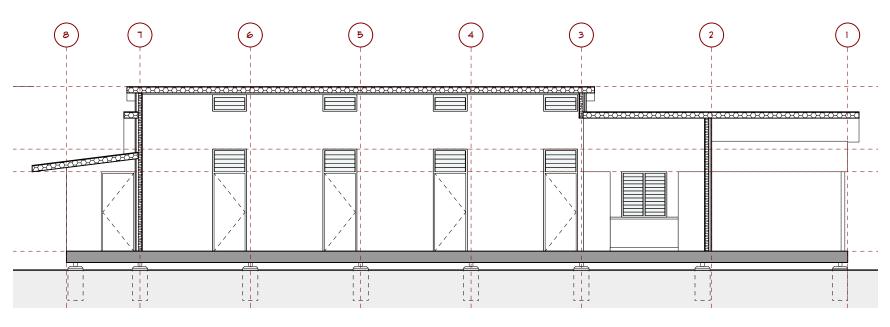

# SCHEME M

SHARED ACCOMMODATION: 6 ROOM 2 BATH 1 LAUNDRY/STORE

NET FLOOR AREA 142.63M<sup>2</sup> GROSS FLOOR AREA (INCL WALLS) 153.72M<sup>2</sup>

EXTERNAL WALL LENGTH 60.61M INTERNAL WALL LENGTH 54.18M

ROOF AREA (PLAN) 240.13M<sup>2</sup> VERANDA AREA 14.74M<sup>2</sup> PORCH AREA 6.9M<sup>2</sup>

| notes rev all work to be carried out in accordance with bca, saa codes and conditions of council.                                                              | amendment 1 issued to client | rev | date | amendment | 224 riley st surry hills 2010      | project GANANOORRANG LAKESIDE RESORT | location 50 CASUARINA WAY             | drawing SHARED ACCOMMODATION | stage<br><b>DA</b> |              | project no. | dwg no. H101-M |
|----------------------------------------------------------------------------------------------------------------------------------------------------------------|------------------------------|-----|------|-----------|------------------------------------|--------------------------------------|---------------------------------------|------------------------------|--------------------|--------------|-------------|----------------|
| measurements in mm's unless noted. use figured dimensions. do not scale drawings. site measure before starting work. refer all discrepancies to the architect. |                              |     |      |           | INC MANAGE OR VITOR SETUDIO COM SU | for/client WUNAN FOUNDATION          | at<br>Kununurra, Western<br>Australia | drawing FLOOR PLAN 1:100     |                    | drwn<br>R/MA |             | revision A     |