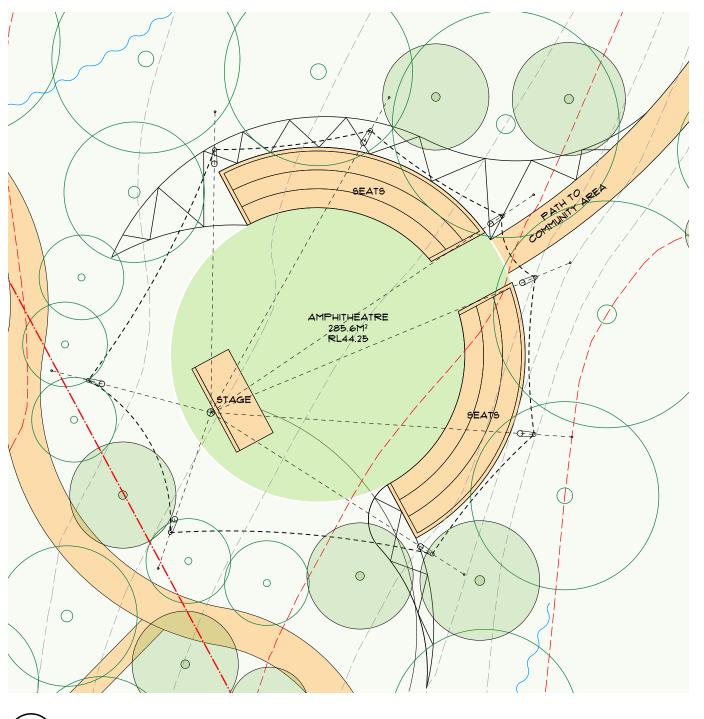

CROSS SECTION 1:200 @ A3

SOUTH ELEVATION 1:200 @ A3

|               | FLOOR PLAN |
|---------------|------------|
| $\mathcal{I}$ | 1:200 @ A3 |

| notes                                                                                   | rev | date    | amendment                                              | rev | date | amendment | environa studio                                 | project                         | location                        | drawing                                  | stage |      | project no. | dwg no.  |
|-----------------------------------------------------------------------------------------|-----|---------|--------------------------------------------------------|-----|------|-----------|-------------------------------------------------|---------------------------------|---------------------------------|------------------------------------------|-------|------|-------------|----------|
| all work to be carried out in accordance with bca, saa codes and conditions of council. | В   | 13/05/2 | 1 issued for council submission<br>1 issued for client |     |      |           |                                                 | Gananoorrang lakeside<br>Resort | 50 CASUARINA WAY                | AMPHITHEATRE                             | DA    |      | 1040        | E101     |
| measurements in mm's unless noted. use figured dimensions. do not scale drawings.       | В   | 18/05/2 | 1 issued for council submission                        |     |      |           | t: 02 9211 0000<br>w: www.environastudio.com.au | for/client                      | at MESTERN                      | drawing                                  | chkd  | drwn | date        | revision |
| site measure before starting work. refer all discrepancies to the architect.            |     |         |                                                        |     |      |           | architects registration number 6239             | WUNAN FOUNDATION                | KUNUNURRA, WESTERN<br>AUSTRALIA | FLOOR PLAN, SECTION +<br>ELEVATION 1:200 | TW    | MA   | 8/6/21      | В        |