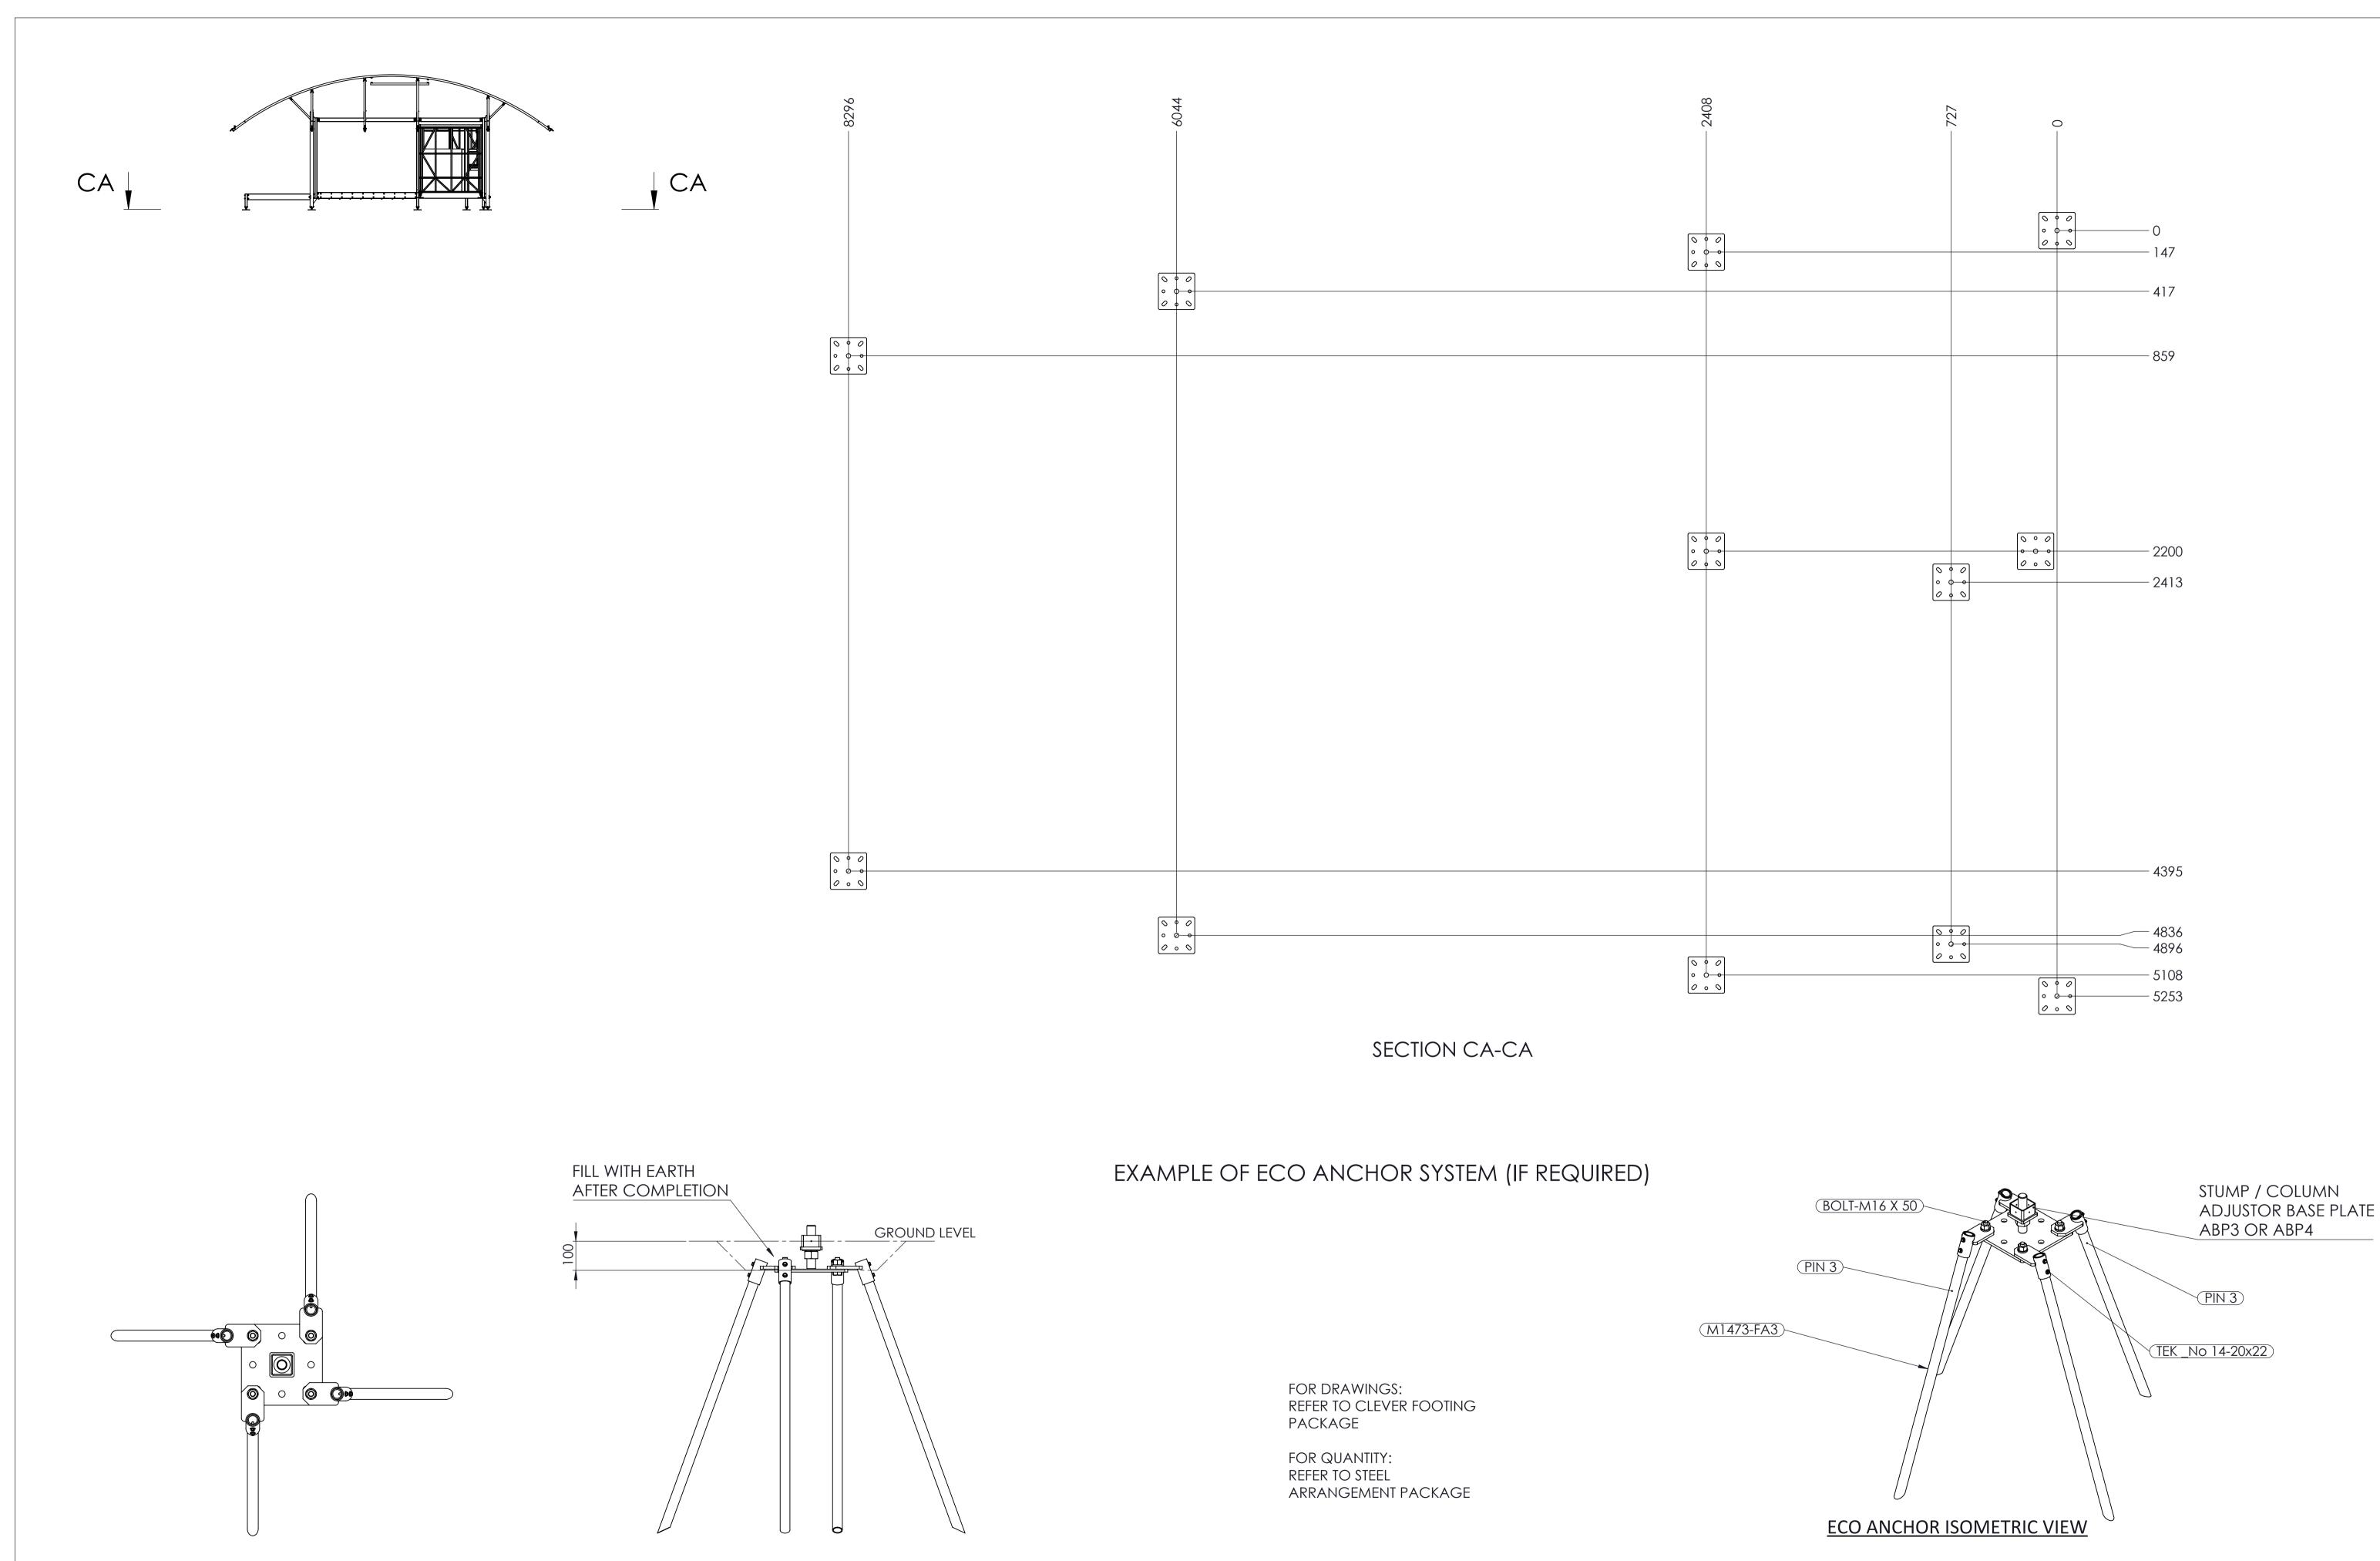

# FOOTING PLAN

Footing Size to be confirmed by Engineering

Alternatively Eco Anchor Systems may be Employed.
Please Discuss with Eco Structures for further Information on these Products

|      |             | Footing Schedule                        |               |         |
|------|-------------|-----------------------------------------|---------------|---------|
| Mark | Туре        | Size                                    | Reinforcement | Remarks |
| F1   | Pad Footing | DIA. 600x1600 Deep<br>or 1000x1000x1000 | Mass Concrete |         |
| F2   | Pad Footing | DIA. 600x1300 Deep<br>or 900x900x900    | Mass Concrete |         |
| F3   | Pad Footing | DIA. 600x500 Deep<br>or 550x550x550     | Mass Concrete |         |

# Column/Stump Holding Down Methods

1) Cast-in 2 x M12 'U' Caged Hot Dip Galvanised Holding Do Bolts (Steel Grade 8.8) With A Minimum 300mm Embedment intor Footing

2) Chemical Anchoring Using 'Ramset' "Chemset Injection 8 Series" Complete Woth 4xM12 Grade 5.8 or Higher Galvanised Stud Anchors of Minimum 180mm Overall length installed with a minimum 110mm Embedment to footing drilled Holes to be Dia. 14

3) Mechanical Anchoring Using 4xM12 'Ramset' Galvanised 'Tr Bolts''Part No. 'T12140GH' with Minimum 74mm Embedment Into Footings or Mechanical Anchoring Using 4x 'Powers' Blue Tip Screw Bolt Galvanised M12x150 Part No. BTG12150 With a minimum 100mm Embedment to Footing