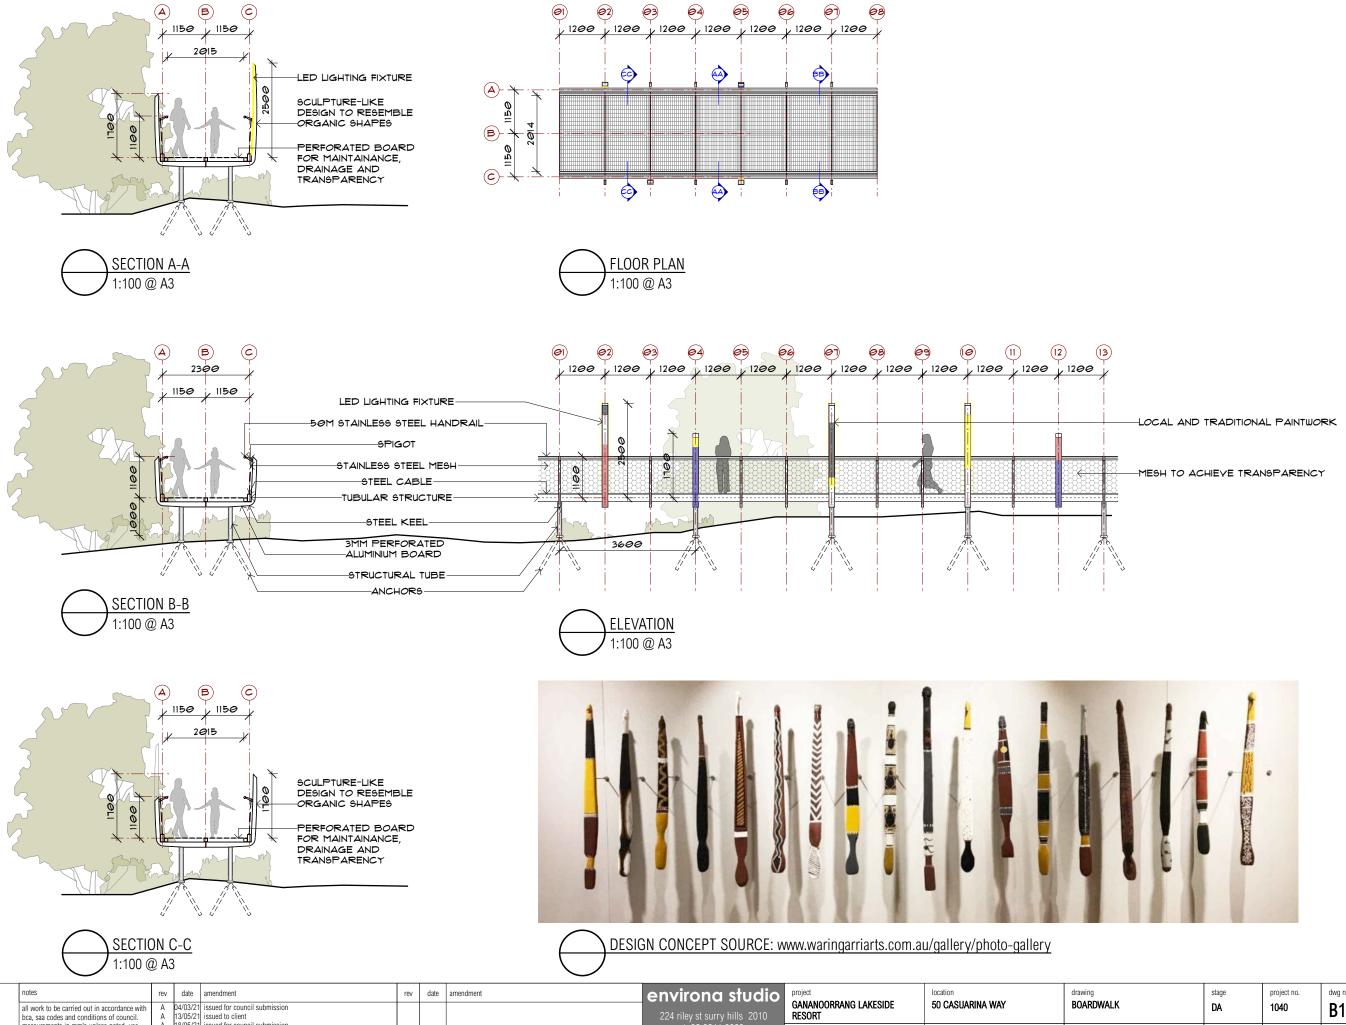

| notes                                                                                   | rev date               | amendment                                     | rev | date | amendment | environa studio                                 | project                         | location                        | drawing                             | stage | t      | project no. | dwg no.  |
|-----------------------------------------------------------------------------------------|------------------------|-----------------------------------------------|-----|------|-----------|-------------------------------------------------|---------------------------------|---------------------------------|-------------------------------------|-------|--------|-------------|----------|
| all work to be carried out in accordance with bca, saa codes and conditions of council. | A 04/03/2<br>A 13/05/2 | ssued for council submission issued to client |     |      |           | 224 riley st surry hills 2010                   | GANANOORRANG LAKESIDE<br>RESORT | 50 CASUARINA WAY                | BOARDWALK                           | DA    | '      | 1040        | B101     |
| measurements in mm's unless noted. use figured dimensions. do not scale drawings.       | A 18/05/2              | 1 issued for council submission               |     |      |           | t: 02 9211 0000<br>w: www.environastudio.com.au | for/client                      | at                              | drawing                             | chkd  | drwn c | date        | revision |
| site measure before starting work. refer all discrepancies to the architect.            |                        |                                               |     |      |           | architects registration number 6239             | WUNAN FOUNDATION                | KUNUNURRA, WESTERN<br>AUSTRALIA | FLOOR PLAN, SECTIONS +<br>ELEVATION | TW    | GM _   | 18/5/21     | A        |