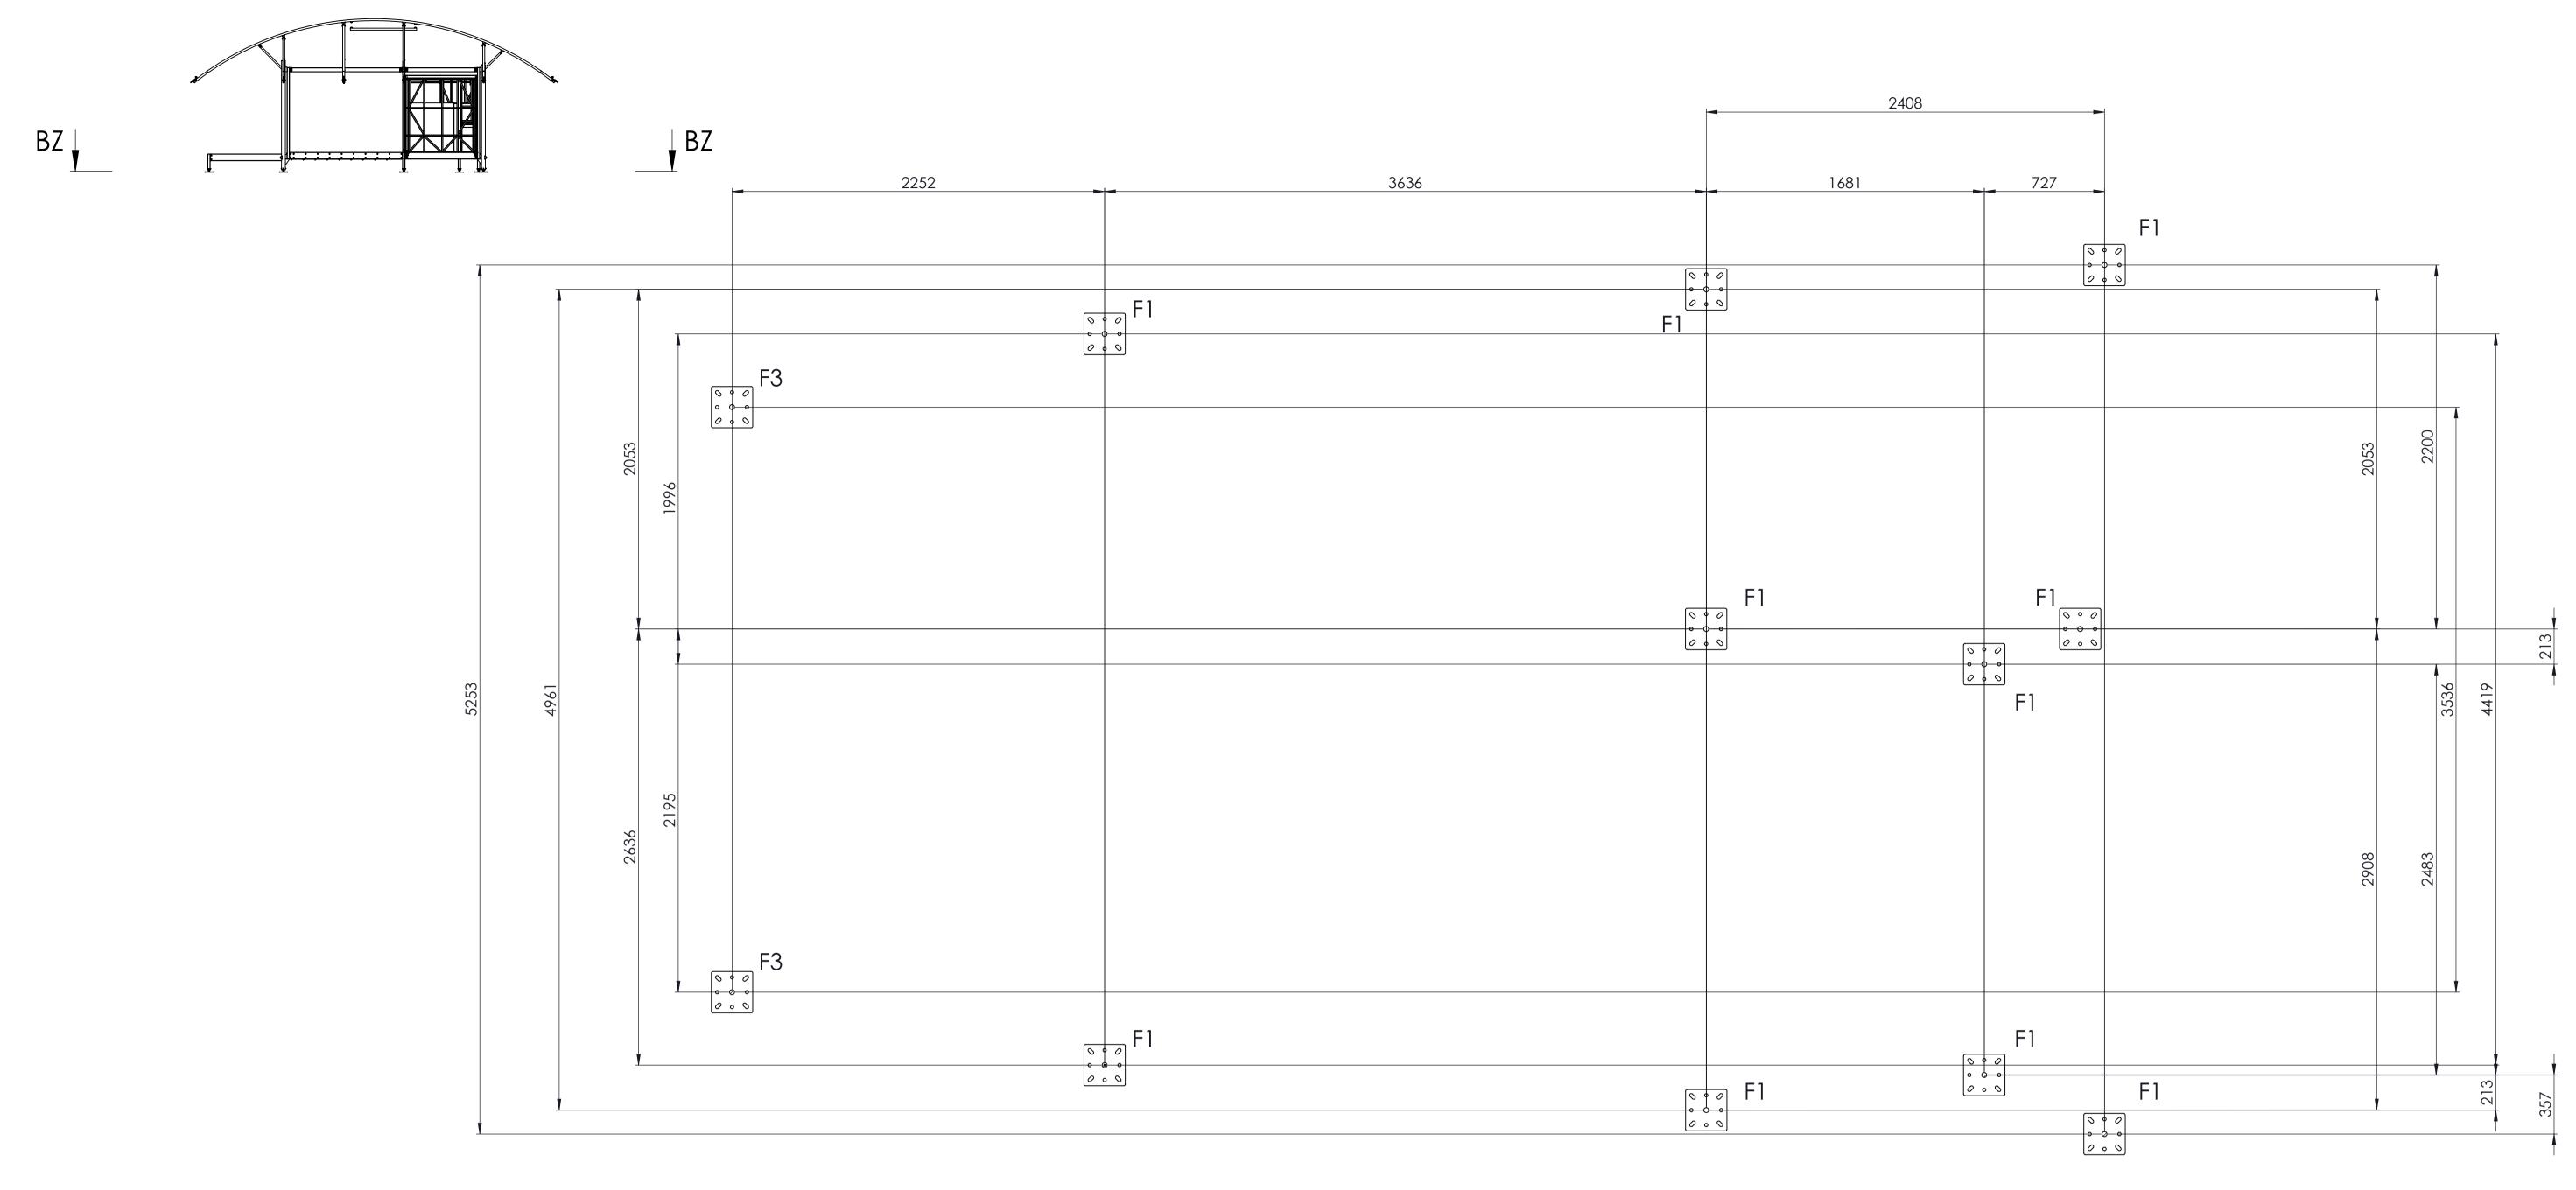

# FOOTING PLAN

Footing Size to be confirmed by Engineering

Alternatively Eco Anchor Systems may be Employed.
Please Discuss with Eco Structures for further Information on these Products

|      |             | Footing Schedule                        |               |         |
|------|-------------|-----------------------------------------|---------------|---------|
| Mark | Туре        | Size                                    | Reinforcement | Remarks |
| F1   | Pad Footing | DIA. 600x1600 Deep<br>or 1000x1000x1000 | Mass Concrete |         |
| F2   | Pad Footing | DIA. 600x1300 Deep<br>or 900x900x900    | Mass Concrete |         |
| F3   | Pad Footing | DIA. 600x500 Deep<br>or 550x550x550     | Mass Concrete |         |