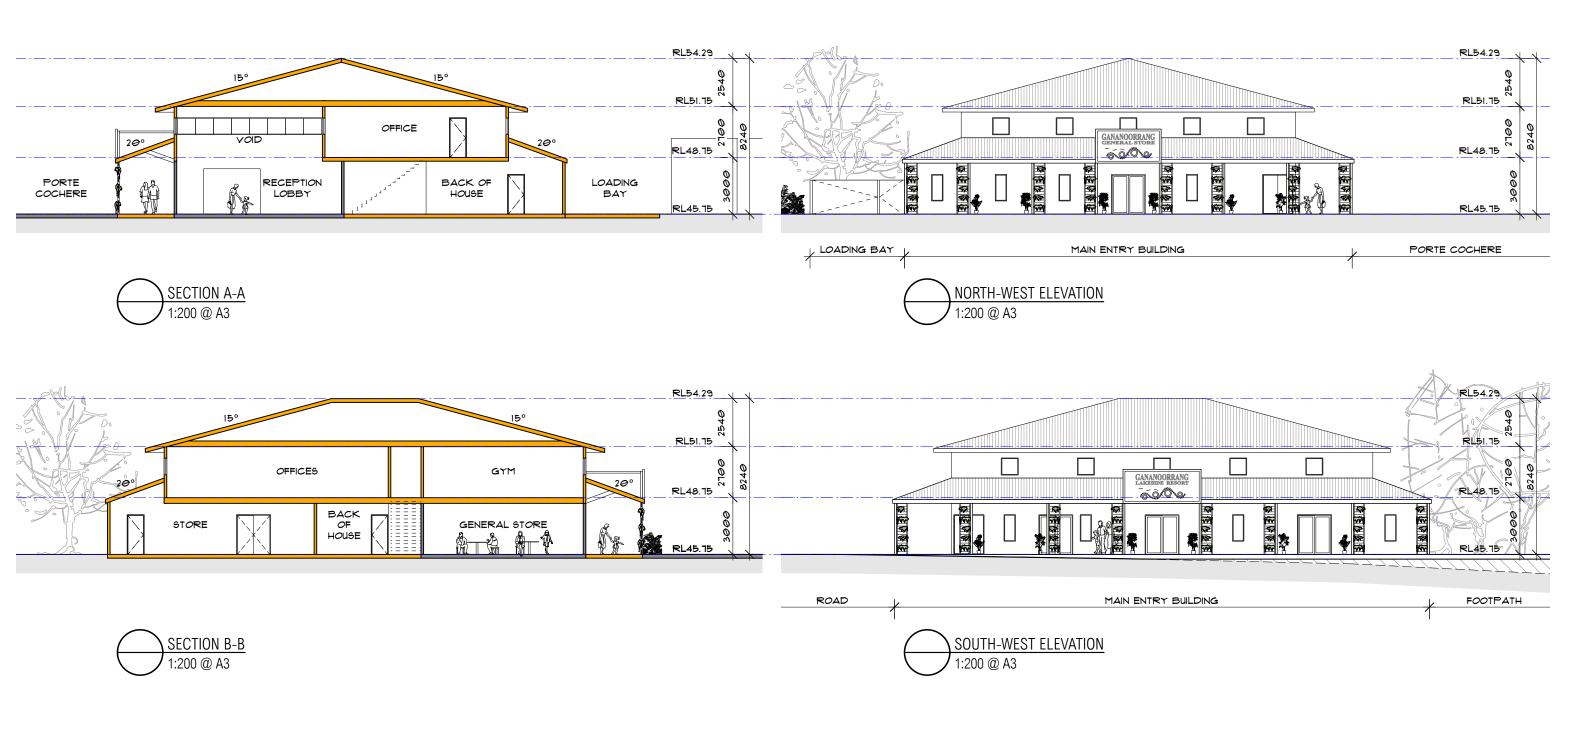

| notes                                                                                                                | rev | date     | amendment                                                       | rev | date amendment | environa studio                                 | project                         | location                        | drawing                     | stage | project no.  | dwg no.  |
|----------------------------------------------------------------------------------------------------------------------|-----|----------|-----------------------------------------------------------------|-----|----------------|-------------------------------------------------|---------------------------------|---------------------------------|-----------------------------|-------|--------------|----------|
| all work to be carried out in accordance with bca, saa codes and conditions of council.                              | В   | 13/05/21 | issued for council submission<br>issued to client               |     |                | 224 riley st surry hills 2010                   | Gananoorrang Lakeside<br>Resort | 50 CASUARINA WAY                | ENTRY BUILDING              | DA    | 1040         | J120     |
| measurements in mm's unless noted. use figured dimensions. do not scale drawings. site measure before starting work. | D   | 03/06/21 | issued for council submission issued to client issued to client |     |                | t: 02 9211 0000<br>w: www.environastudio.com.au | for/client                      | at                              | drawing                     | chkd  | drwn date    | revision |
| refer all discrepancies to the architect.                                                                            |     | 01700/2  | 133000 to onon                                                  |     |                | architects registration number 6239             | WUNAN FOUNDATION                | KUNUNURRA, WESTERN<br>AUSTRALIA | SECTIONS + ELEVATIONS 1:200 | TW N  | MA/KR 7/6/21 | E        |