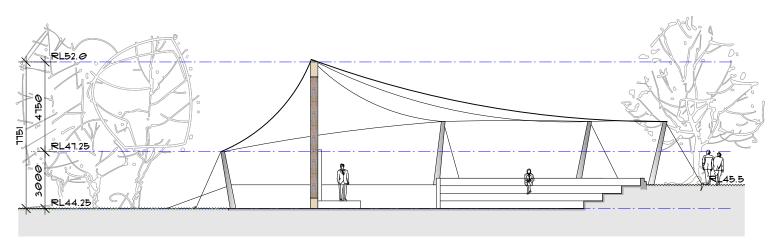

CROSS SECTION 1:200 @ A3

SOUTH ELEVATION 1:200 @ A3

|               | FLOOR PLAN |
|---------------|------------|
| $\mathcal{I}$ | 1:200 @ A3 |

| notes                                                                                   | rev | date    | amendment                                              | rev | date | amendment | environa studio                                 | project                         | location                        | drawing                                  | stage |      | project no. | dwg no.  |
|-----------------------------------------------------------------------------------------|-----|---------|--------------------------------------------------------|-----|------|-----------|-------------------------------------------------|---------------------------------|---------------------------------|------------------------------------------|-------|------|-------------|----------|
| all work to be carried out in accordance with bca, saa codes and conditions of council. | В   | 13/05/2 | 1 issued for council submission<br>1 issued for client |     |      |           |                                                 | Gananoorrang lakeside<br>Resort | 50 CASUARINA WAY                | AMPHITHEATRE                             | DA    |      | 1040        | E101     |
| measurements in mm's unless noted. use figured dimensions. do not scale drawings.       | В   | 18/05/2 | 1 issued for council submission                        |     |      |           | t: 02 9211 0000<br>w: www.environastudio.com.au | for/client                      | at MESTERN                      | drawing                                  | chkd  | drwn | date        | revision |
| site measure before starting work. refer all discrepancies to the architect.            |     |         |                                                        |     |      |           | architects registration number 6239             | WUNAN FOUNDATION                | KUNUNURRA, WESTERN<br>AUSTRALIA | FLOOR PLAN, SECTION +<br>ELEVATION 1:200 | TW    | MA   | 8/6/21      | В        |