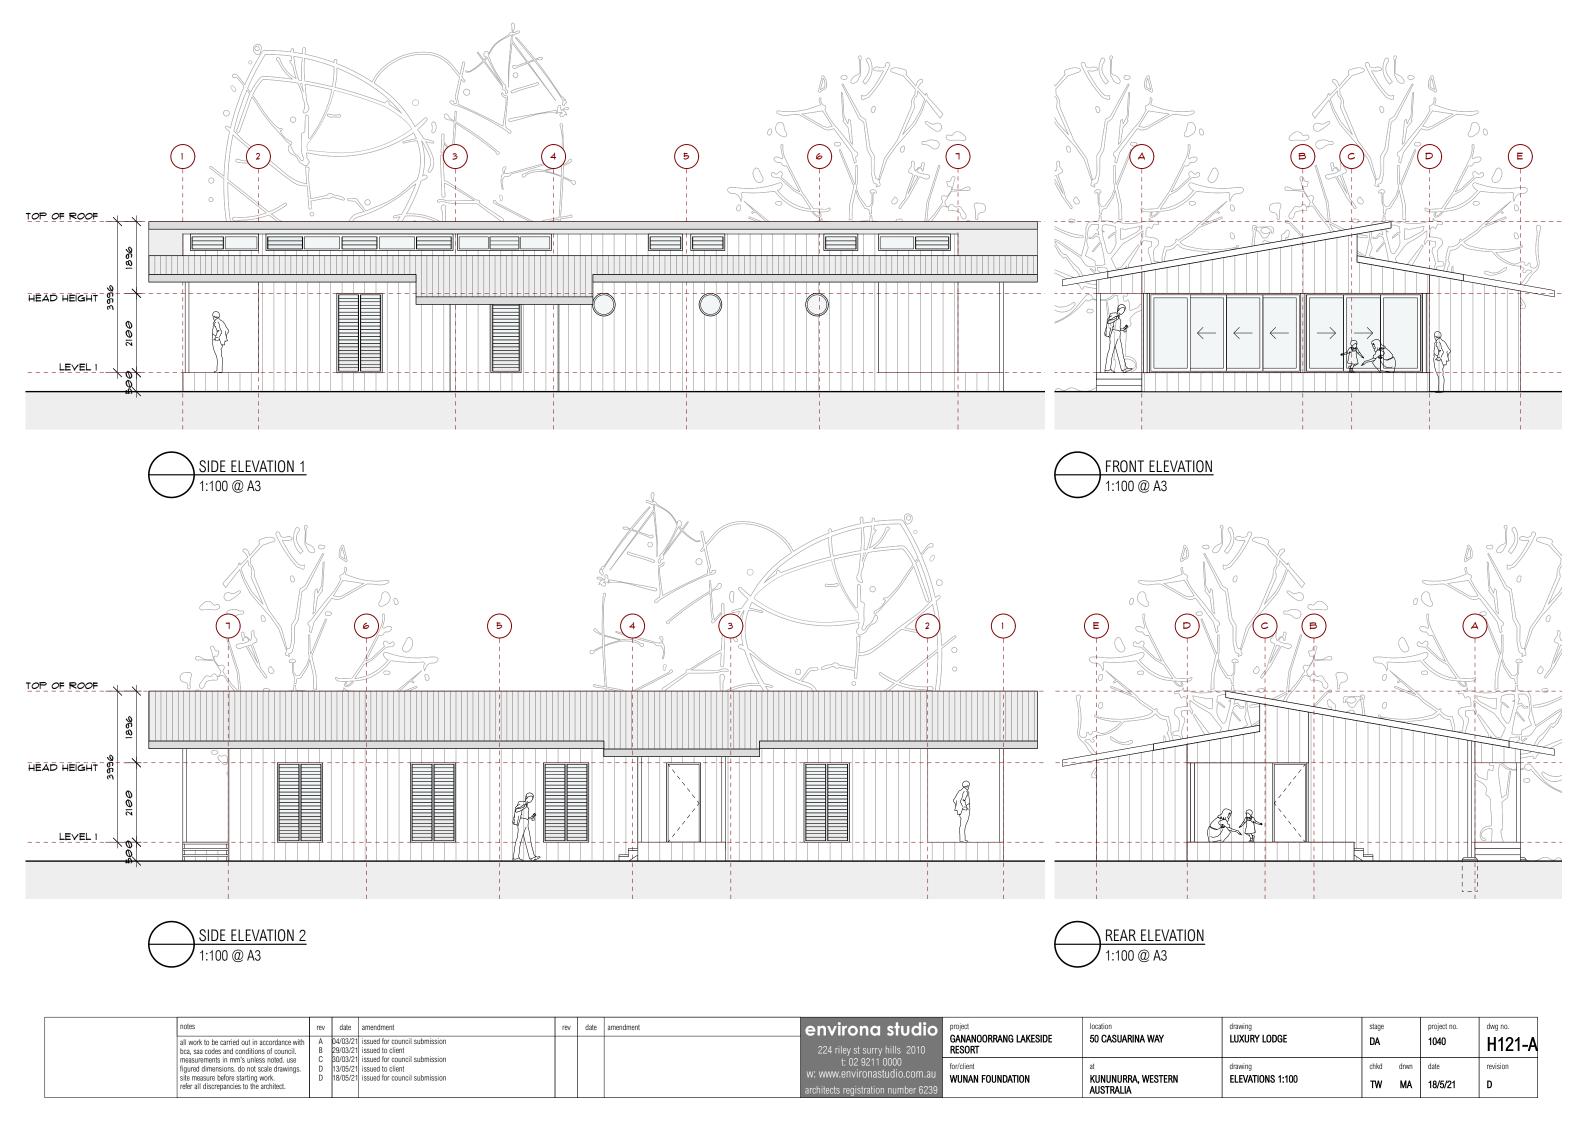

45.25

LUXURY LODGE (124M²): 3 ROOM 2 BATH

| notes rev                                                                               | date               | amendment                                             | rev | date amendment | environa studio                                 | project                         | location                        | drawing          | stage   | project |    | dwg no.  |
|-----------------------------------------------------------------------------------------|--------------------|-------------------------------------------------------|-----|----------------|-------------------------------------------------|---------------------------------|---------------------------------|------------------|---------|---------|----|----------|
| all work to be carried out in accordance with bca, saa codes and conditions of council. | 04/03/2<br>29/03/2 | 1 issued for council submission<br>1 issued to client |     |                | 224 riley st surry hills 2010                   | Gananoorrang lakeside<br>Resort | 50 CASUARINA WAY                | LUXURY LODGE     | DA      | 1040    |    | H101-A   |
| measurements in mm's unless noted. use figured dimensions. do not scale drawings.       | 13/05/2            | 1 issued for council submission<br>1 issued to client |     |                | t: 02 9211 0000<br>w: www.environastudio.com.au | for/client                      | at                              | drawing          | chkd dr | vn date |    | revision |
| site measure before starting work. refer all discrepancies to the architect.            | 18/05/2            | i issued for council submission                       |     |                | architects registration number 6239             | WUNAN FOUNDATION                | KUNUNURRA, WESTERN<br>AUSTRALIA | FLOOR PLAN 1:100 | TW K    | R 18/5/ | :1 | D        |