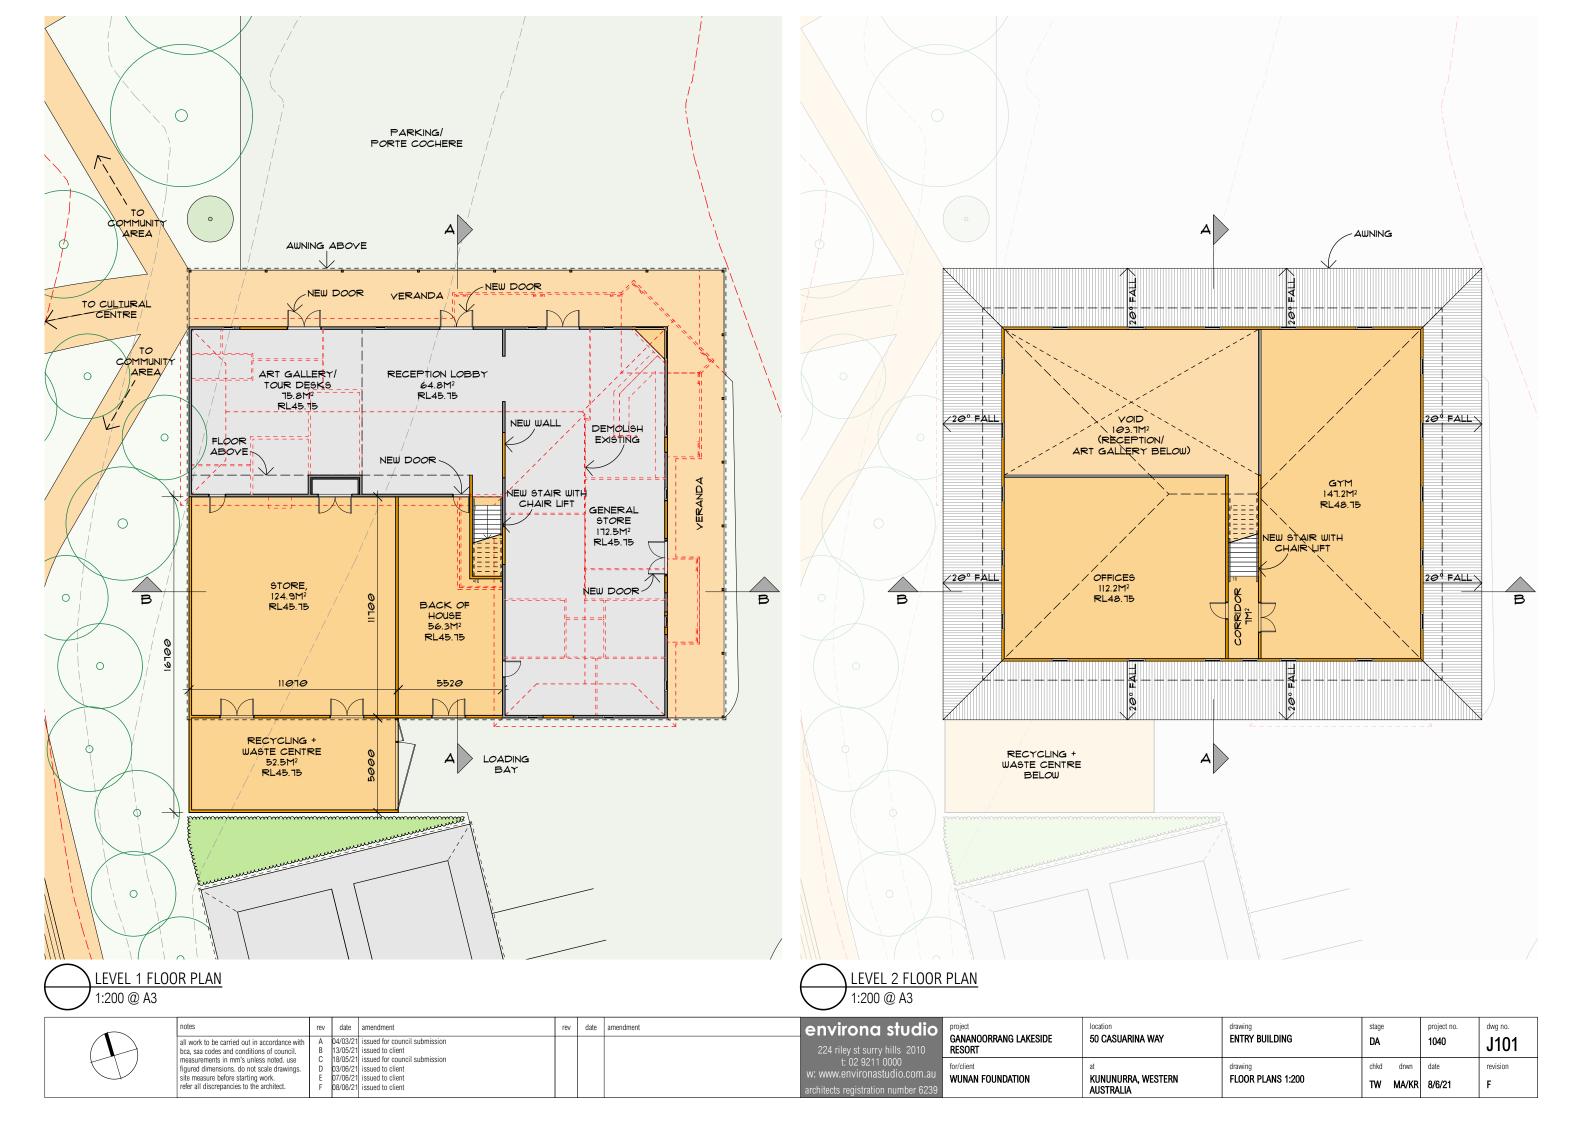

| notes                                                                                                                | rev | date     | amendment                                                       | rev | date amendment | environa studio                                 | project                         | location                        | drawing                     | stage | project no.  | dwg no.  |
|----------------------------------------------------------------------------------------------------------------------|-----|----------|-----------------------------------------------------------------|-----|----------------|-------------------------------------------------|---------------------------------|---------------------------------|-----------------------------|-------|--------------|----------|
| all work to be carried out in accordance with bca, saa codes and conditions of council.                              | В   | 13/05/21 | issued for council submission<br>issued to client               |     |                | 224 riley st surry hills 2010                   | Gananoorrang Lakeside<br>Resort | 50 CASUARINA WAY                | ENTRY BUILDING              | DA    | 1040         | J120     |
| measurements in mm's unless noted. use figured dimensions. do not scale drawings. site measure before starting work. | D   | 03/06/21 | issued for council submission issued to client issued to client |     |                | t: 02 9211 0000<br>w: www.environastudio.com.au | for/client                      | at                              | drawing                     | chkd  | drwn date    | revision |
| refer all discrepancies to the architect.                                                                            |     | 01700/2  | 133000 to onon                                                  |     |                | architects registration number 6239             | WUNAN FOUNDATION                | KUNUNURRA, WESTERN<br>AUSTRALIA | SECTIONS + ELEVATIONS 1:200 | TW N  | MA/KR 7/6/21 | E        |