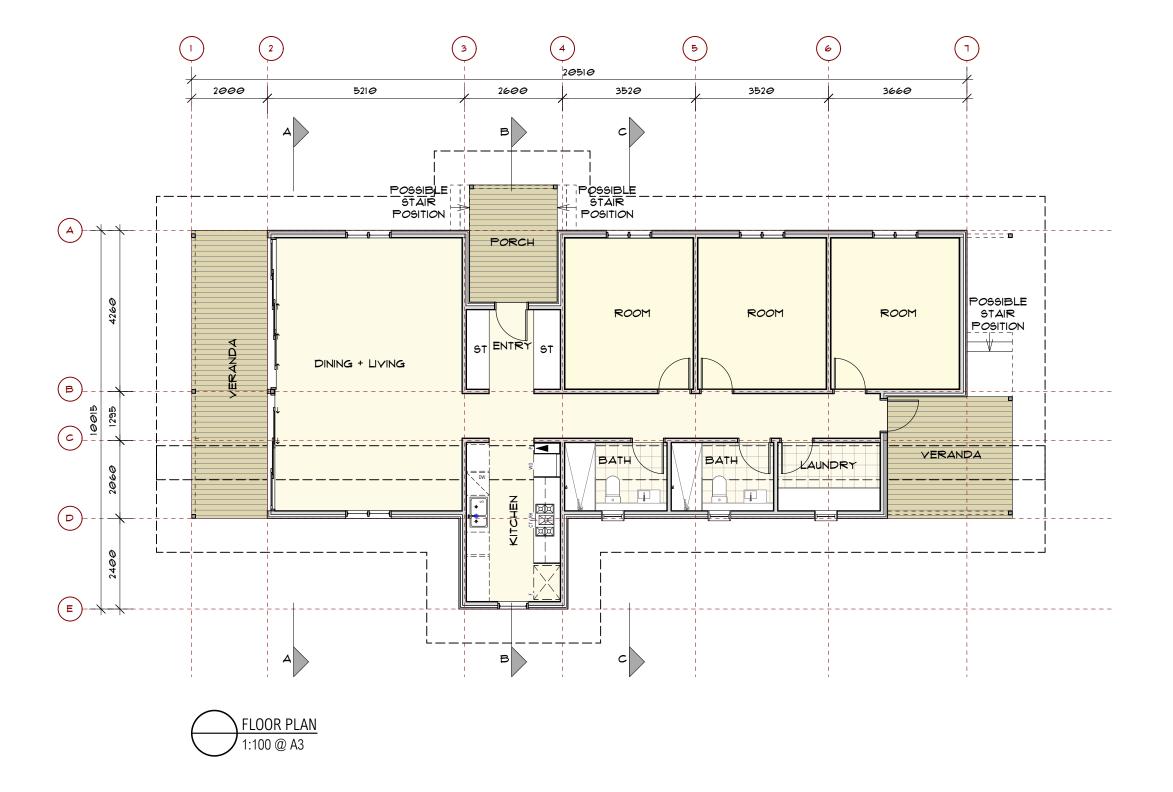

SECTION C-C (ELEVATED OPTION) 1:100 @ A3

SECTION B-B (ELEVATED OPTION)
1:100 @ A3

SECTION A-A (ELEVATED OPTION)

1:100 @ A3

SECTION D-D (ELEVATED OPTION) 1:100 @ A3

| notes  all work to be carried out in accordance with bca, saa codes and conditions of council.                                                                 | <b>.</b> | ate amendment Issued to client | rev | date | amendment | environa studio 224 riley st surry hills 2010                                          | project<br>GANANOORRANG LAKESIDE<br>RESORT | location 50 CASUARINA WAY             | drawing SHARED ACCOMMODATION | stage<br><b>DA</b> | project no.<br>1040 | dwg no. H120-M |
|----------------------------------------------------------------------------------------------------------------------------------------------------------------|----------|--------------------------------|-----|------|-----------|----------------------------------------------------------------------------------------|--------------------------------------------|---------------------------------------|------------------------------|--------------------|---------------------|----------------|
| measurements in mm's unless noted. use figured dimensions, do not scale drawings, site measure before starting work, refer all discrepancies to the architect. |          |                                |     |      |           | t: 02 9211 0000<br>w: www.environastudio.com.au<br>architects registration number 6239 | for/client WUNAN FOUNDATION                | at<br>Kununurra, Western<br>Australia | drawing SECTIONS 1:100       | chkd drwn          | date<br>A 23/6/21   | revision A     |